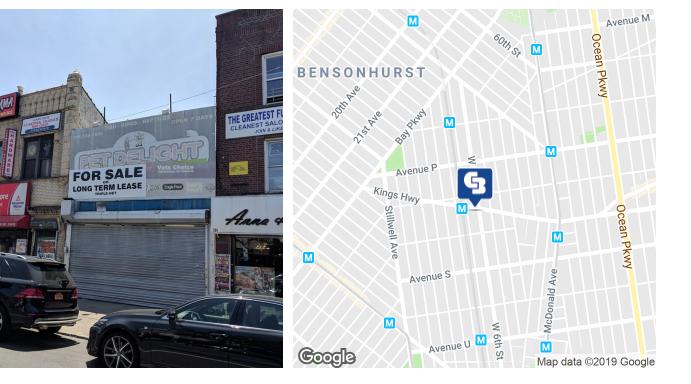

**300 KINGS HWY** Brooklyn, NY 11223

AVAILABLE SPACE 3,200 SF

LEASE RATE \$134,000 per year (NNN)

AREA High Traffic area surrounded by local and national tenants.

Steps Away from the N & W train station and B82 bus.

## 300 KINGS HWY

Brooklyn, NY 11223

#### **PROPERTY OVERVIEW**

Prime retail property featuring a 1,800 SF 1st Floor + a 1,400 SF fully finished lower level. The site is suitable for a variety of tenants.

Asking Rent: \$41.88 Per SF Per Year / \$134,000 Annually / \$11,167 monthly.