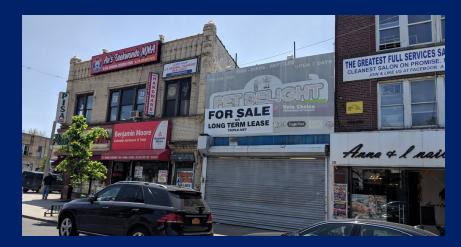

**300 KINGS HWY** Brooklyn, NY 11223

AVAILABLE SPACE 3,200 SF

LEASE RATE \$134,000 per year (NNN)

AREA High Traffic area surrounded by local and national tenants.

Steps Away from the N & W train station and B82 bus.

## 300 KINGS HWY

Brooklyn, NY 11223

#### **PROPERTY OVERVIEW**

Prime retail property featuring a 1,800 SF 1st Floor + a 1,400 SF fully finished lower level. The site is suitable for a variety of tenants.

Asking Rent: \$41.88 Per SF Per Year / \$134,000 Annually / \$11,167 monthly.