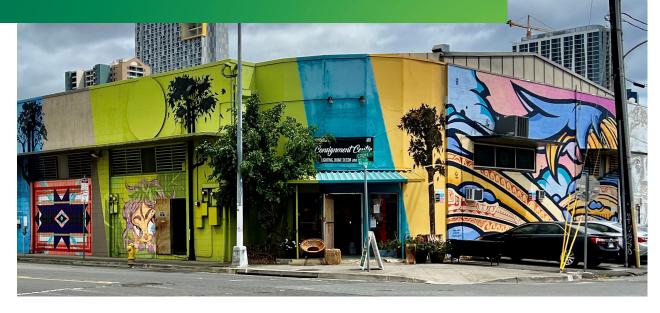

# THE OPPORTUNITY

+ AVAILABLE: 30-days' notice

+ ZONING: **HCDA** 

5,049 SF + SIZE (approx.):

+ BASE RENT: \$1.60 SF/MO + CAM: \$0.55 SF/MO

+ TERM:

Through September 30, 2023 (More term may be available with Redevelopment Clause)

# **FEATURES**

- Corner Location
- High Visibility
- Great Parking
- Note, there is no overhead roll up door available
- Retail showroom, plus warehouse storage
- Additional 4,389 SF warehouse with offices available in adjacent building

# FOR LEASE 401 COOKE STREET

© 2022 CBRE, Inc. All rights reserved. This information has been obtained from sources believed reliable, but has not been verified for accuracy or completeness. You should conduct a careful, independent investigation of the property and verify all information. Any reliance on this information is solely at your own risk. CBRE and the CBRE logo are service marks of CBRE, Inc. All other marks displayed on this document are the property of their respective owners. Photos herein are the property of their respective owners. Use of these images without the express written consent of the owner is prohibited.