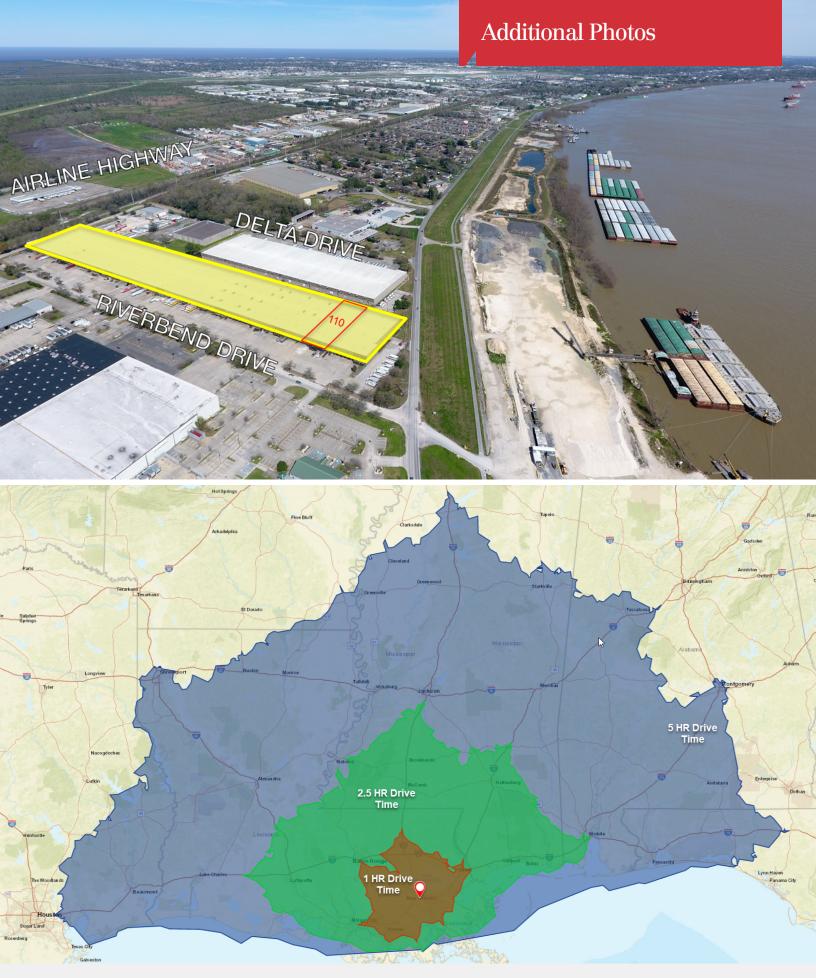

### **Property Features**

- ±18,000 SF Class "A" Warehouse/Distribution Space
- ±1,100 SF of office space
- ±8 parking spaces
- 40' x 56' Typical Column Spacing
- · Loading via 2 Dock High Doors
- 24' Eave Height
- · Fully insulated and sprinklered
- Convenient access to I-10 and I-55 via I-310