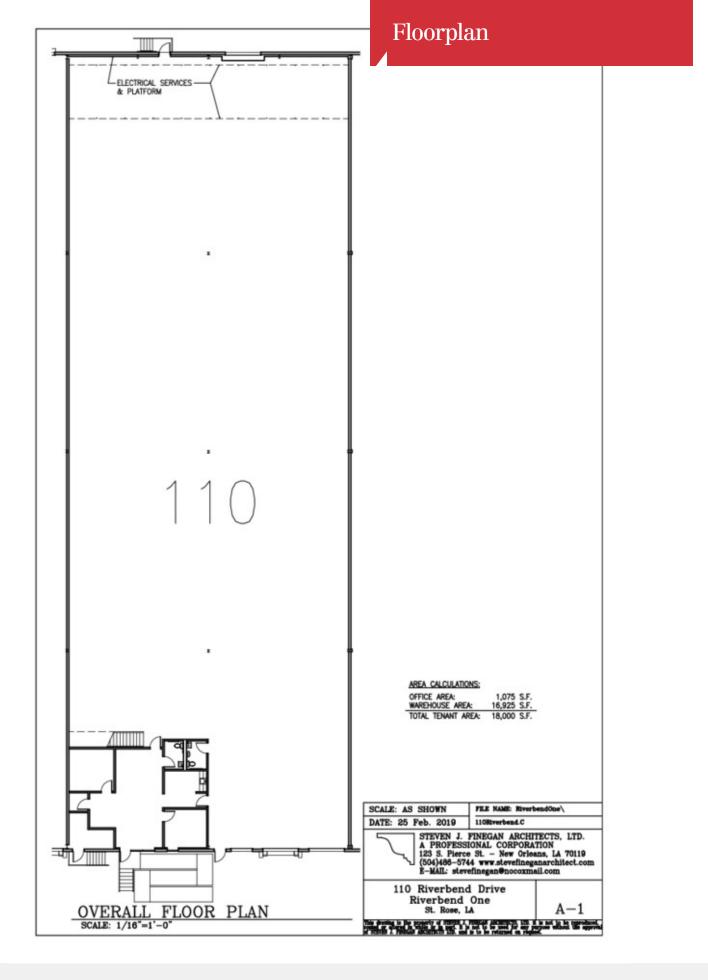

### **Property Features**

- ±18,000 SF Class "A" Warehouse/Distribution Space
- ±1,100 SF of office space
- ±8 parking spaces
- 40' x 56' Typical Column Spacing
- · Loading via 2 Dock High Doors
- 24' Eave Height
- · Fully insulated and sprinklered
- Convenient access to I-10 and I-55 via I-310