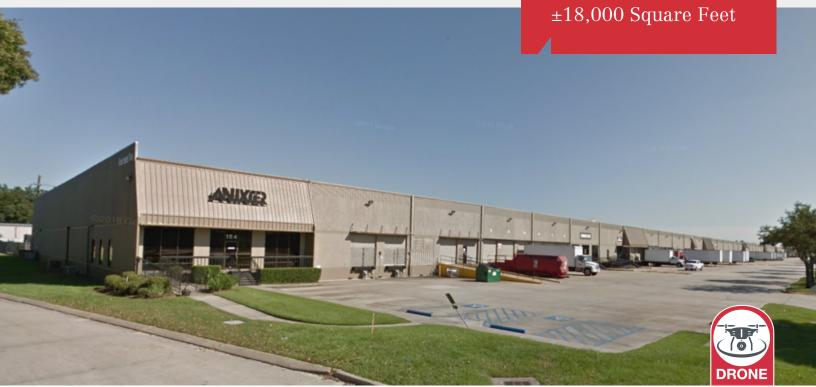

# Riverbend 1

110 Riverbend Drive, Saint Rose, Louisiana 70087

### **Property Features**

- ±18,000 SF Class "A" Warehouse/Distribution Space
- ±1,100 SF of office space
- ±8 parking spaces
- 40' x 56' Typical Column Spacing
- · Loading via 2 Dock High Doors
- 24' Eave Height
- · Fully insulated and sprinklered
- Convenient access to I-10 and I-55 via I-310