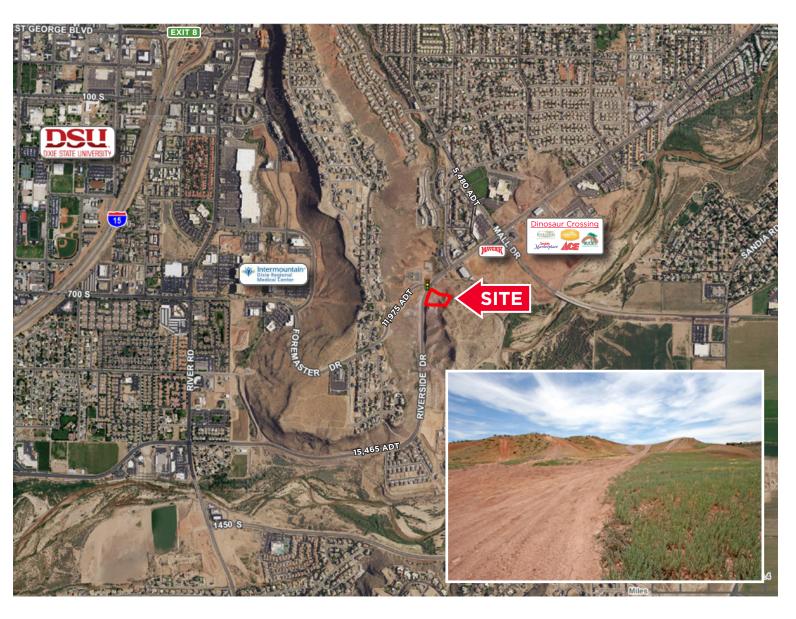

## **Riverside Drive & Foremaster Drive**

St. George, Utah 84790

### **Property Highlights**

• Sale Price: \$300,000

• Acres: 2.04

- Located in the fastest growing commercial area of Southern Utah
- Hard corner lit intersection
- Solid traffic
- Great retail or office location
- Priced to sell!!