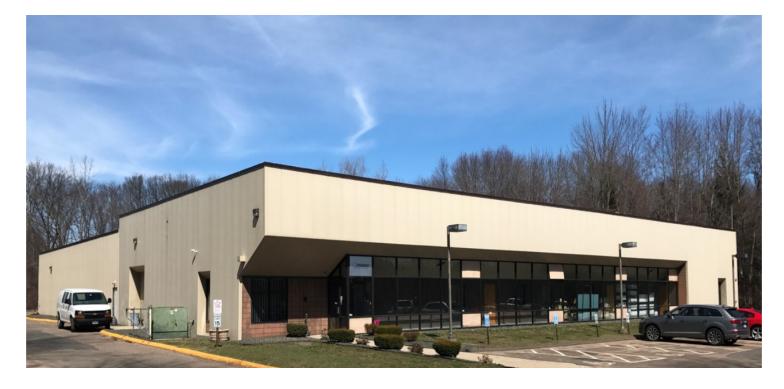

### 176 SOUTH ROAD | ENFIELD, CT 06082

#### **PROPERTY DESCRIPTION**

Sentry Commercial, as exclusive agent for the owner, is pleased to present 176 South Road, Enfield CT for sale or lease. This 23,640 square foot industrial facility offers heavy power and air conditioning throughout, making it an ideal location for most manufacturers.

#### **PROPERTY HIGHLIGHTS**

- 100% air conditioned
- Heavy power
- Two drives
- Air lines distributed throughout
- Metal roof with Astec Coating System applied in 2014