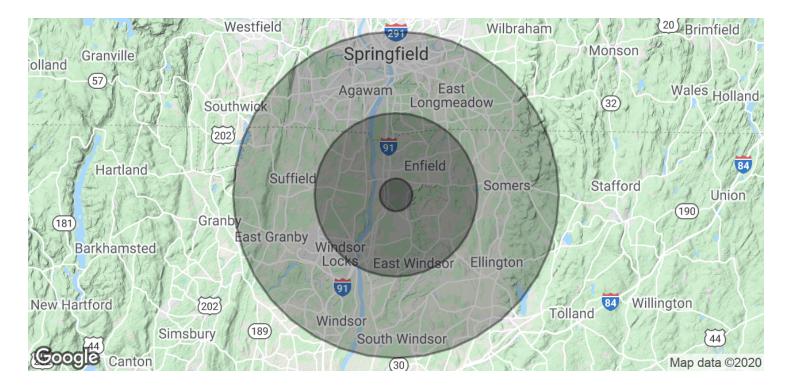

#### **OFFERING SUMMARY**

| Sale Price:    | \$1,295,000 |
|----------------|-------------|
| Lease Rate:    | \$4.95 NNN  |
| Lot Size:      | 2.93 Acres  |
| Building Size: | 23,640 SF   |

| DEMOGRAPHICS      | 1 MILE   | 5 MILES  | 10 MILES |
|-------------------|----------|----------|----------|
| Total Households  | 1,758    | 30,644   | 136,086  |
| Total Population  | 4,365    | 83,760   | 363,771  |
| Average HH Income | \$75,949 | \$83,657 | \$74,034 |

### 176 SOUTH ROAD | ENFIELD, CT 06082

| POPULATION           | 1 MILE | 5 MILES | 10 MILES |
|----------------------|--------|---------|----------|
| Total Population     | 4,365  | 83,760  | 363,771  |
| Average age          | 43.5   | 40.7    | 38.1     |
| Average age (Male)   | 40.7   | 39.1    | 36.9     |
| Average age (Female) | 46.9   | 42.5    | 39.1     |

| Households & Income | 1 MILE    | 5 MILES   | 10 MILES  |
|---------------------|-----------|-----------|-----------|
| Total households    | 1,758     | 30,644    | 136,086   |
| # of persons per HH | 2.5       | 2.7       | 2.7       |
| Average HH income   | \$75,949  | \$83,657  | \$74,034  |
| Average house value | \$231,907 | \$276,405 | \$268,946 |