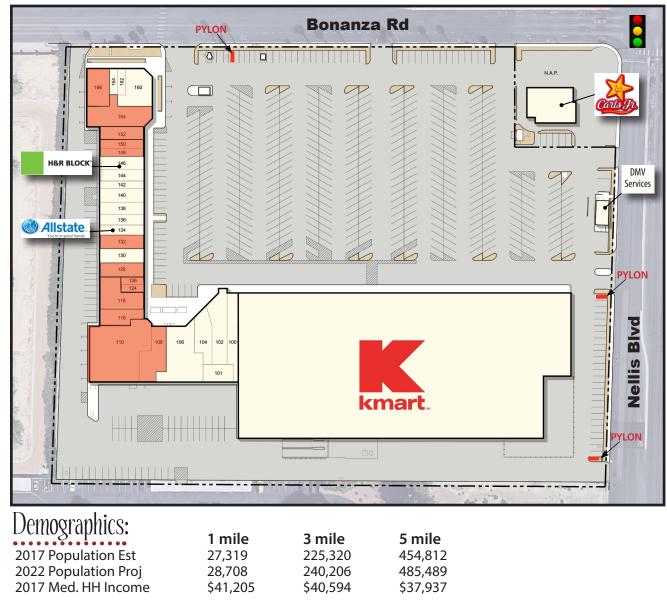

| <u>SUITE</u> | TENANT                   | SQ FT  |
|--------------|--------------------------|--------|
| 5051         | Kmart                    | 96,500 |
| 100          | Blue Skillet Restaurant  | 2,700  |
| 101          | Van Cott Services        | 635    |
| 102          | Carlito's Way Smoke Shop | 2,369  |
| 104-106      | Nevada Health Centers    | 4,178  |
| 108-110      | Available                | 9,985  |
| 116          | Available                | 1,200  |
| 118          | Available                | 2,095  |
| 124-126      | Available                | 1,026  |
| 128          | Available                | 1,535  |
| 130          | A Head of Time Salon     | 1,152  |
| 132          | Available                | 1,211  |
| 134          | Allstate                 | 692    |
| 136-144      | Luxury Event             | 5,123  |
| 146          | H&R Block                | 1,152  |
| 148-150      | Available                | 1,547  |
| 152          | Available                | 1,536  |
| 154-158      | Available                | 1,351  |
| 160-162      | Tender Dental            | 4,499  |
| 166          | Available                | 2,037  |
| PAD          | Complete DMV Services    | 665    |