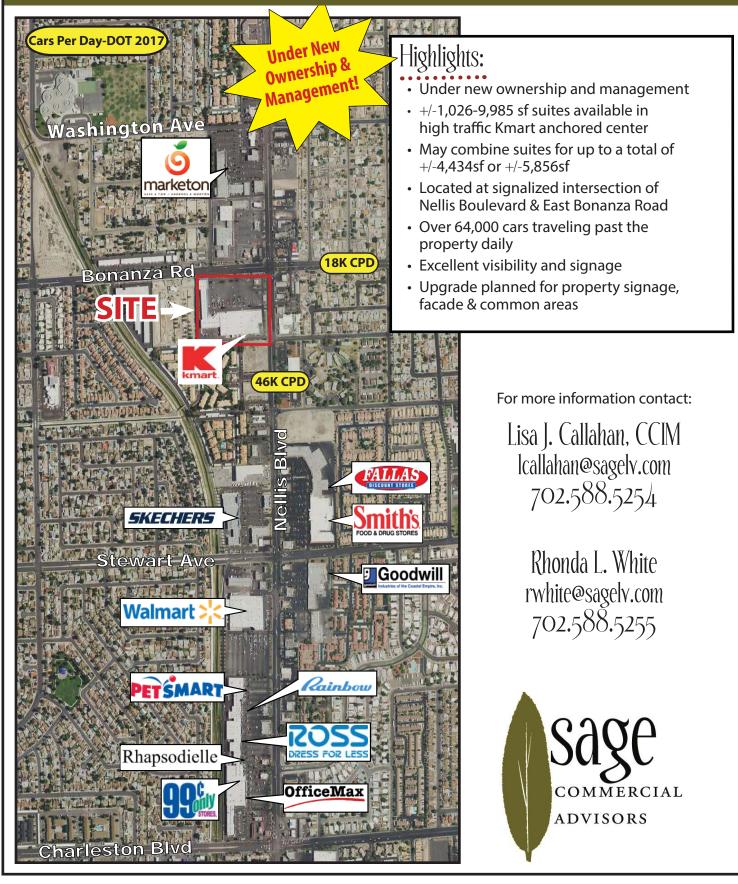

| <u>SUITE</u> | TENANT                   | SQ FT  |
|--------------|--------------------------|--------|
| 5051         | Kmart                    | 96,500 |
| 100          | Blue Skillet Restaurant  | 2,700  |
| 101          | Van Cott Services        | 635    |
| 102          | Carlito's Way Smoke Shop | 2,369  |
| 104-106      | Nevada Health Centers    | 4,178  |
| 108-110      | Available                | 9,985  |
| 116          | Available                | 1,200  |
| 118          | Available                | 2,095  |
| 124-126      | Available                | 1,026  |
| 128          | Available                | 1,535  |
| 130          | A Head of Time Salon     | 1,152  |
| 132          | Available                | 1,211  |
| 134          | Allstate                 | 692    |
| 136-144      | Luxury Event             | 5,123  |
| 146          | H&R Block                | 1,152  |
| 148-150      | Available                | 1,547  |
| 152          | Available                | 1,536  |
| 154-158      | Available                | 1,351  |
| 160-162      | Tender Dental            | 4,499  |
| 166          | Available                | 2,037  |
| PAD          | Complete DMV Services    | 665    |