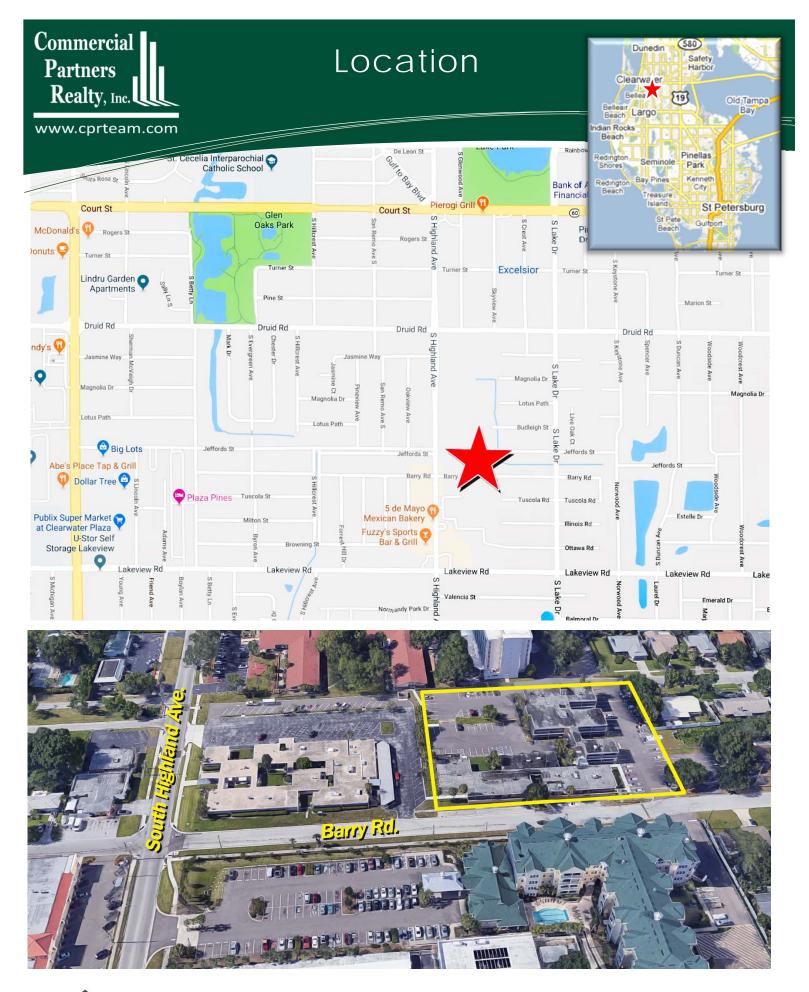

## Clearwater Redevelopment Site

- 7 Buildings totaling 26,238 SF on 1.94 Acres
- Ready for redevelopment as ALF, Office, Medical or School
- Site has been approved for Assisted Living Facility
- Interior of buildings have been demolished in preparation for development of 90-bed ALF with approved plan in place.
- Located close to downtown Clearwater, hospitals and rehab facilities
- Ample Parking
- Zoned O: Office District