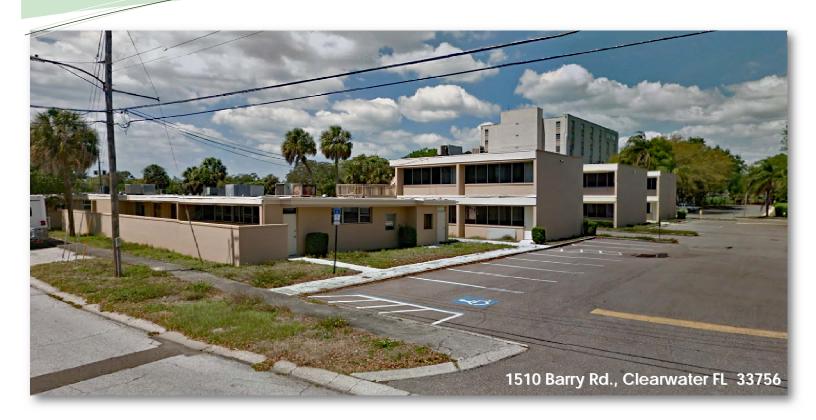

## Clearwater Redevelopment Site

- 7 Buildings totaling 26,238 SF on 1.94 Acres
- Ready for redevelopment as ALF, Office, Medical or School
- Site has been approved for Assisted Living Facility
- Interior of buildings have been demolished in preparation for development of 90-bed ALF with approved plan in place.
- Located close to downtown Clearwater, hospitals and rehab facilities
- Ample Parking
- Zoned O: Office District