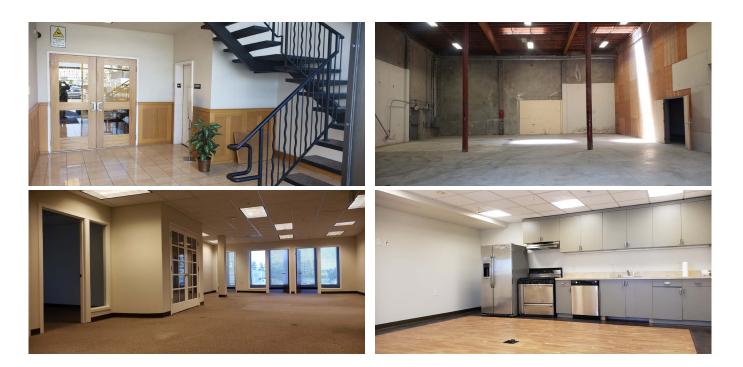

## ±5,000 SF Office and/or ±4,000 SF Warehouse Available (Can be Combined for ±9,000 SF Office & Warehouse)

As exclusive agent(s), we are pleased to offer the following space:

- Office Area (Located on the 2nd Floor): ±5,000 SF
  - Private and Open Office Area
  - Large Kitchen/Break Room Area
  - Private Restrooms in Suite
  - Building is Elevator Served
  - Near SFO, Hotels & Restaurants
  - Lease Rate: \$2.25/sf Gross
- Warehouse Area: ±4,000 SF
  - 2 Drive-In Doors for Access
  - 2 Large Private Offices (or 1 Office and 1 Storage Room)
  - 20' Clear Height
  - Private Restroom in Warehouse
  - Sprinklered
  - Lease Rate: \$1.75/sf Gross
- Would Consider Leasing Office and Warehouse Together or Separately

## 2ND FLOOR OFFICE: ±5,000 SF

Jesse Cardenas 650.358.5251 jcardenas@ngkf.com CA RE License #01316611 2950 South Delaware Street, Suite 125, San Mateo, CA 94403 www.

www.ngkf.com

The distributor of this communication is performing acts for which a real estate license is required. The information contained herein has been obtained from sources deemed reliable but has not been verified and no guarantee, warranty or representation, either express or implied, is made with respect to such information. Terms of sale or lease and availability are subject to change or withdrawal without notice.