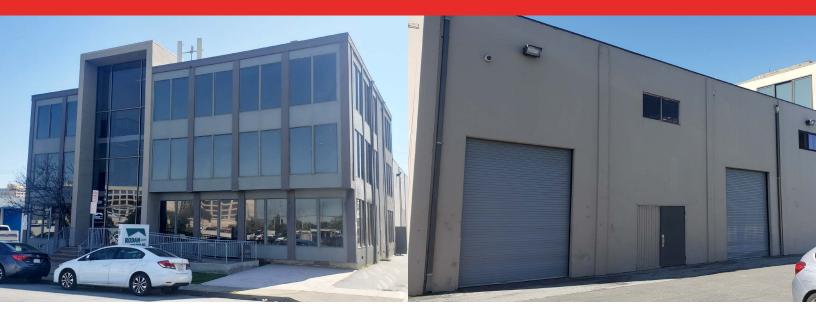

## Office and/or Warehouse Space For Lease 859 Cowan Road

Burlingame, CA

## ±5,000 SF Office and/or ±4,000 SF Warehouse Available (Can be Combined for ±9,000 SF Office & Warehouse)

As exclusive agent(s), we are pleased to offer the following space:

- Office Area (Located on the 2nd Floor): ±5,000 SF
  - Private and Open Office Area
  - Large Kitchen/Break Room Area
  - Private Restrooms in Suite
  - Building is Elevator Served
  - Near SFO, Hotels & Restaurants
  - Lease Rate: \$2.25/sf Gross
- Warehouse Area: ±4,000 SF
  - 2 Drive-In Doors for Access
  - 2 Large Private Offices (or 1 Office and 1 Storage Room)
  - 20' Clear Height
  - Private Restroom in Warehouse
  - Sprinklered
  - Lease Rate: \$1.75/sf Gross
- Would Consider Leasing Office and Warehouse Together or Separately