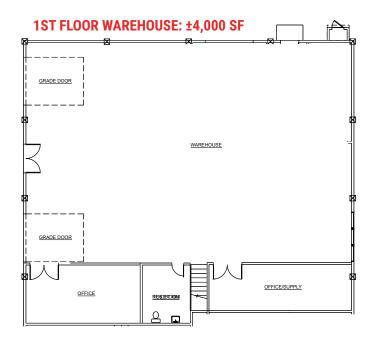

## ±5,000 SF Office and/or ±4,000 SF Warehouse Available (Can be Combined for ±9,000 SF Office & Warehouse)

As exclusive agent(s), we are pleased to offer the following space:

- Office Area (Located on the 2nd Floor): ±5,000 SF
  - Private and Open Office Area
  - Large Kitchen/Break Room Area
  - Private Restrooms in Suite
  - Building is Elevator Served
  - Near SFO, Hotels & Restaurants
  - Lease Rate: \$2.25/sf Gross
- Warehouse Area: ±4,000 SF
  - 2 Drive-In Doors for Access
  - 2 Large Private Offices (or 1 Office and 1 Storage Room)
  - 20' Clear Height
  - Private Restroom in Warehouse
  - Sprinklered
  - Lease Rate: \$1.75/sf Gross
- Would Consider Leasing Office and Warehouse Together or Separately