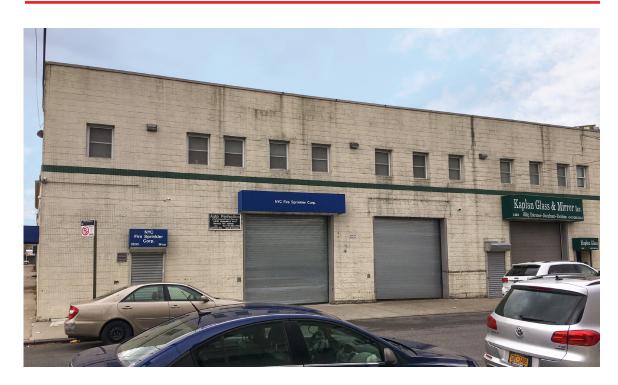

#### **Property Information**

| Address        | 1401 Blondell Avenue, Bronx, New York 10461           |
|----------------|-------------------------------------------------------|
| Neighborhood   | Westchester Square                                    |
| Building       | 14,000 square feet                                    |
| Lot            | 9,800 square feet                                     |
| Zone           | M1-1                                                  |
| Transportation | #6 Train, Bx31, Bx24 and the Hutchinson River Parkway |

#### Description

2 story industrial building for sale. 14' ceilings, 4 drive-ins (12' x 14'), 800 amps. Office and garage space. Far 1. Block 04074, Lot 24. Located in a mixed residential, office, commercial and retail neighborhood Commercial Property