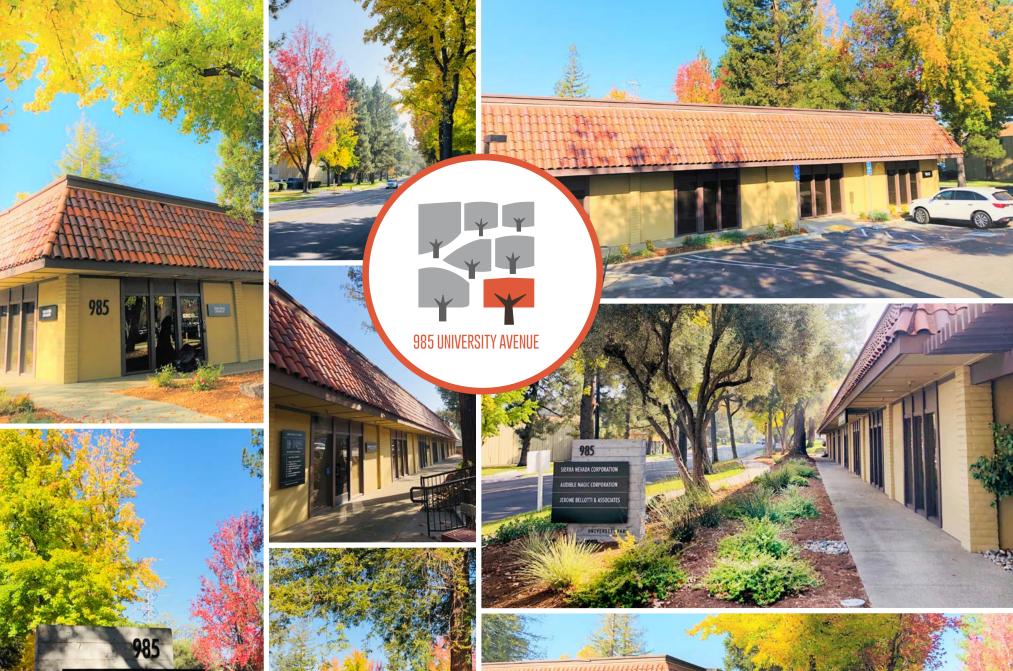

## **UNIVERSITY PARK**

985 UNIVERSITY AVENUE LOS GATOS, CA ±1,870 SF

### property highlights

- Strategic West Valley Location
- Professional Office Park
- On-Site Deli
- Showers in Restrooms
- Great Windowline
- New Landscaping
- Project Upgrades Complete
- 4/1,000 Parking

- Steps Away from Los Gatos Creek Trail
- Adjacent to Bay Club
- Easy Access to Highways 9, 17 & 85
- Restroom Renovation Complete
- New Monument Signage Installed
- Call to Tour