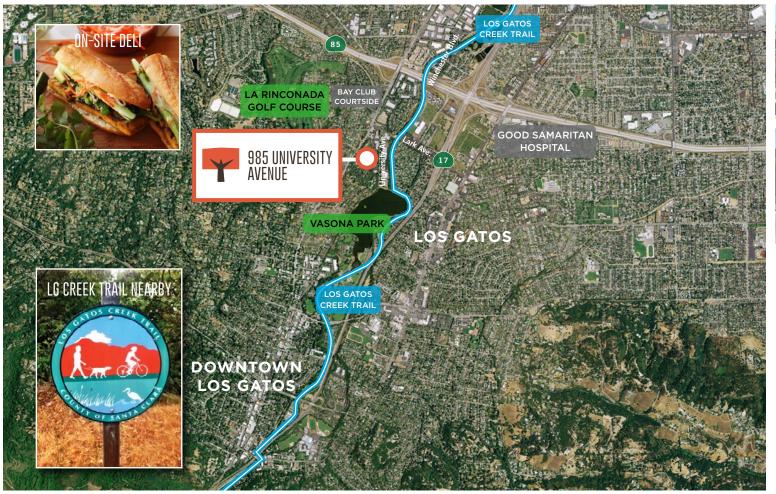

### location map

6 MINUTE DRIVE TO DOWNTOWN LOS GATOS 5 MINUTE DRIVE TO HIGHWAY 17 DIRECT ACCESS TO THE LOS GATOS CREEK TRAIL

©2018 Cushman & Wakefield. All rights reserved. The information contained in this communication is strictly confidential. This information has been obtained from sources believed to be reliable but has not been verified. NO WARRANTY OR REPRESENTATION, EXPRESS OR IMPLIED, IS MADE AS TO THE CONDITION OF THE PROPERTY (OR PROPERTIES) REFERENCED HEREIN OR AS TO THE ACCURACY OR COMPLETENESS OF THE INFORMATION CONTAINED HEREIN, AND SAME IS SUBMITTED SUBJECT TO ERRORS, OMISSIONS, CHANGE OF PRICE, RENTAL OR OTHER CONDITIONS, WITHDRAWAL WITHOUT NOTICE, AND TO ANY SPECIAL LISTING CONDITIONS IMPOSED BY THE PROPERTY OWNER(S). ANY PROJECTIONS, OPINIONS OR ESTIMATES ARE SUBJECT TO UNCERTAINTY AND DO NOT SIGNIFY CURRENT OR FUTURE PROPERTY OF PROPERTY OF THE PROPERTY OF TH

### property highlights

- Strategic West Valley Location
- Professional Office Park
- On-Site Deli
- Showers in Restrooms
- Great Windowline
- New Landscaping
- Project Upgrades Complete
- 4/1,000 Parking

- Steps Away from Los Gatos Creek Trail
- Adjacent to Bay Club
- Easy Access to Highways 9, 17 & 85
- Restroom Renovation Complete
- New Monument Signage Installed
- Call to Tour