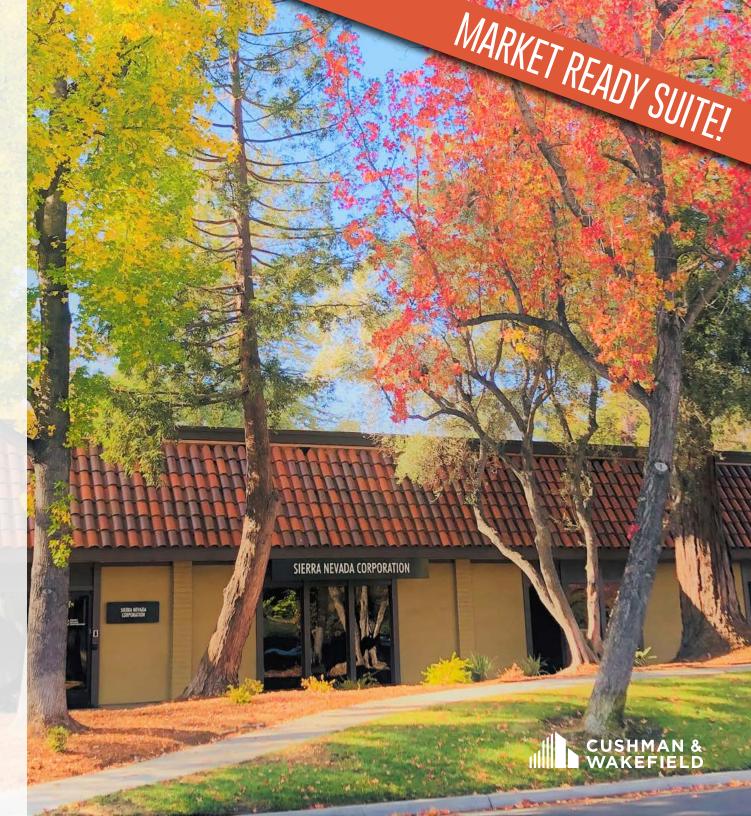

## **UNIVERSITY PARK**

985 UNIVERSITY AVENUE LOS GATOS, CA ±1,870 SF

# NEW MARKET READY INTERIORS COMPLETE

### property highlights

- Strategic West Valley Location
- Professional Office Park
- On-Site Deli
- Showers in Restrooms
- Great Windowline
- New Landscaping
- Project Upgrades Complete
- 4/1,000 Parking

- Steps Away from Los Gatos Creek Trail
- Adjacent to Bay Club
- Easy Access to Highways 9, 17 & 85
- Restroom Renovation Complete
- New Monument Signage Installed
- Call to Tour