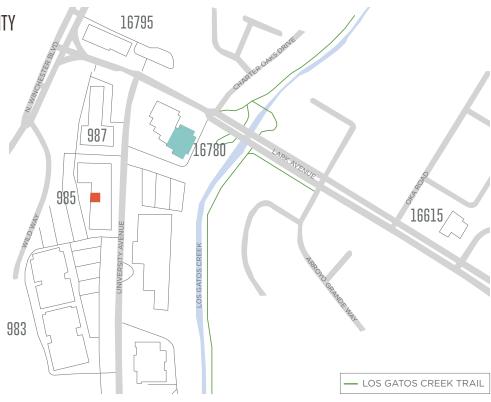

### location map

6 MINUTE DRIVE TO DOWNTOWN LOS GATOS 5 MINUTE DRIVE TO HIGHWAY 17 DIRECT ACCESS TO THE LOS GATOS CREEK TRAIL

©2018 Cushman & Wakefield. All rights reserved. The information contained in this communication is strictly confidential. This information has been obtained from sources believed to be reliable but has not been verified. NO WARRANTY OR REPRESENTATION, EXPRESS OR IMPLIED, IS MADE AS TO THE CONDITION OF THE PROPERTY (OR PROPERTIES) REFERENCED HEREIN OR AS TO THE ACCURACY OR COMPLETENESS OF THE INFORMATION CONTAINED HEREIN, AND SAME IS SUBMITTED SUBJECT TO ERRORS, OMISSIONS, CHANGE OF PRICE, RENTAL OR OTHER CONDITIONS, WITHDRAWAL WITHOUT NOTICE, AND TO ANY SPECIAL LISTING CONDITIONS IMPOSED BY THE PROPERTY OWNER(S). ANY PROJECTIONS, OPINIONS OR ESTIMATES ARE SUBJECT TO UNCERTAINTY AND DO NOT SIGNIFY CURRENT OR FUTURE PROPERTY OF PROPERTY OF THE PROPERTY OF TH