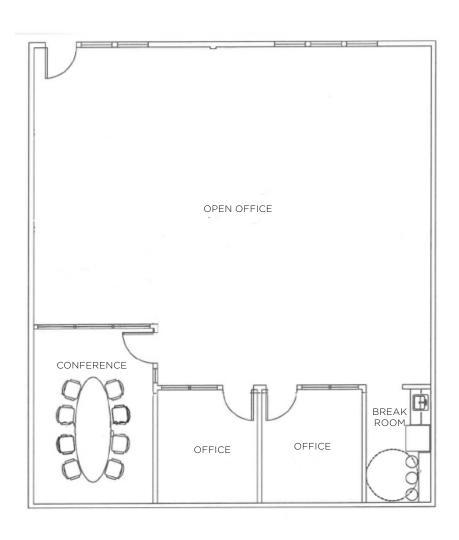

### floor plan | suite 6: ±1,870 sf

#### MARKET READY WITH UPGRADED INTERIORS

- Ample Parking
- New Project Upgrades
  Flexible Layout Complete
- Available Now

- Open Office
- Signage on University Avenue