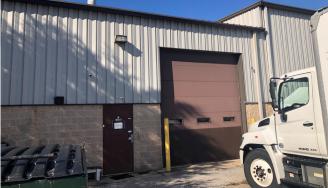

### LOADING

One (1) drive-in door

### HIGHLIGHTS

- ► Flex building offering 5,700 square feet of open warehouse and 5,300 square feet of office
- ► Office includes large training/ conference rooms, private offices, and three bathrooms
- ► Move-in condition
- ► Furnished offices available for tenant
- ► Great location with easy access to Route 32, Route 97, and I-70