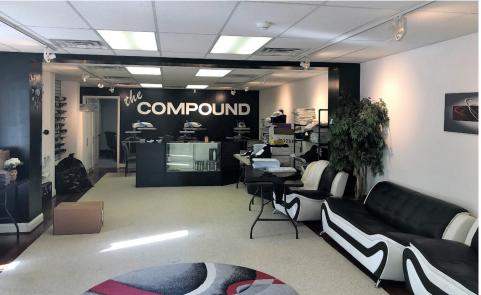

### HIGHLIGHTS

- ► Flex building offering 5,700 square feet of open warehouse and 5,300 square feet of office
- ► Office includes large training/ conference rooms, private offices, and three bathrooms
- ► Move-in condition
- ► Furnished offices available for tenant
- ► Great location with easy access to Route 32, Route 97, and I-70