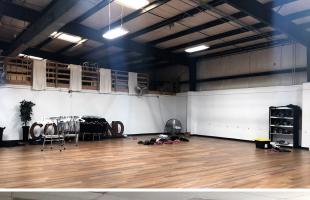

### HIGHLIGHTS

- ► Flex building offering 5,700 square feet of open warehouse and 5,300 square feet of office
- ► Office includes large training/ conference rooms, private offices, and three bathrooms
- ► Move-in condition
- ► Furnished offices available for tenant
- ► Great location with easy access to Route 32, Route 97, and I-70