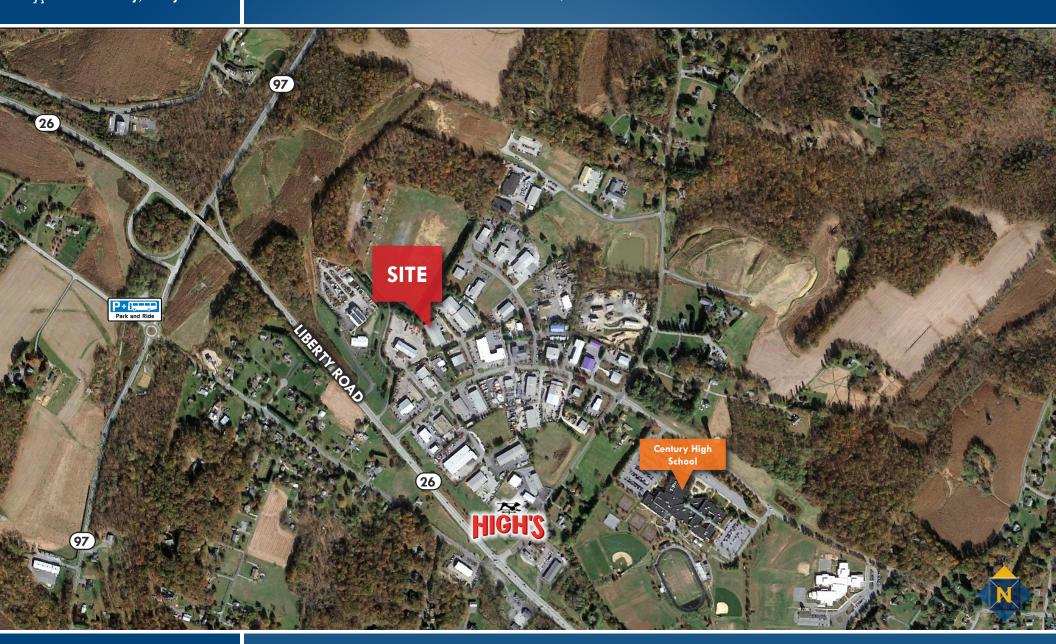

## FOR LEASE Carroll County, Maryland

AERIAL

106 COMPETITIVE GOALS DRIVE | SYKESVILLE, MARYLAND 21784