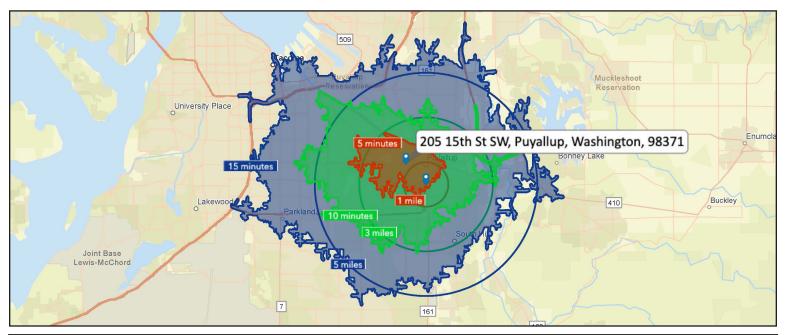

on Meridian Ave
- Suite A 2,121sf on Two Floors
- Lease Rate: \$20.00 NNN

DISCLAIMER: The above information has been secured from sources believed to be reliable, however, no representations are made to its accuracy. Prospective tenants or buyers should consult their professional advisors and conduct their own independent investigation. Properties are subject to change in price and/or availability without notice.



### **DEMOGRAPHICS**

| 2021 Population       | 1 Mile   | 3 Miles  | 5 Miles  |  |
|-----------------------|----------|----------|----------|--|
|                       | 11,637   | 76,393   | 162,253  |  |
| 2021 Household Income | 1 Mile   | 3 Miles  | 5 Miles  |  |
|                       | \$64,289 | \$78,894 | \$84,292 |  |

#### **REGIONAL MAP**



### TRAVEL TIME MAP





### **INTERIOR PHOTOS**













11120 Gravelly Lake Dr SW Ste 2 Lakewood, Washington 98499 johnson-commercial.com

**Timothy Johnson** timothy@johnson-commercial.com (253) 209-9999



### FLOOR PLAN - First Floor





### FLOOR PLAN - Second Floor