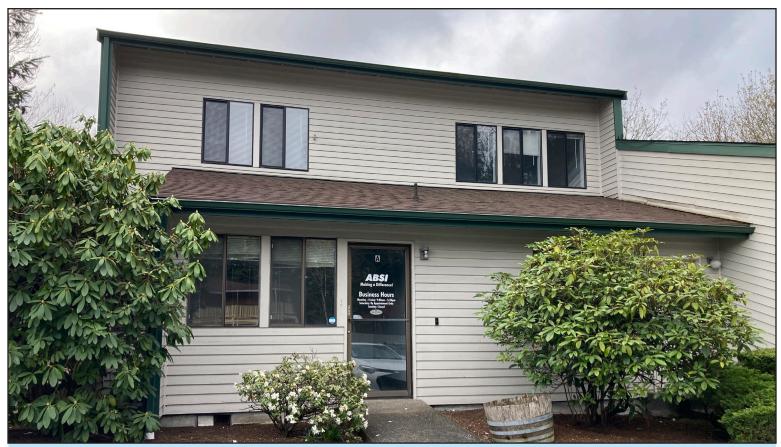

#### **Meridian Professional Park**

205 15th Ave SW, Puyallup, WA 98373

Available for lease NOW is a 2,121sf professional office space at Meridian Professional Park, 205 15th Ave. SW, Puyallup, WA 98371. This office suite features a mostly open space plan of 1,200sf on the first floor with a waiting room, receptionist's counter, break room, three offices and a restroom. The 921sf on the second floor comprises two generous offices, a smaller private office, a restroom, and ample storage. There is a small freight lift/dumbwaiter between floors. The main floor offers three entrances: a nice patient or client entry into a waiting room, a staff entrance on the side of the building by the receptionist's desk, and a second staff entrance at the front of the building. Parking is generous in the lighted lot, and access is easy on either Meridian or 15th Avenue. Puyallup's medical district is close by, with Puyallup Valley Medical Clinic, Pacific Medical Center, Multicare Good Samaritan Building and Puyallup Internal Medicine Clinic. SR512 is just minutes away.