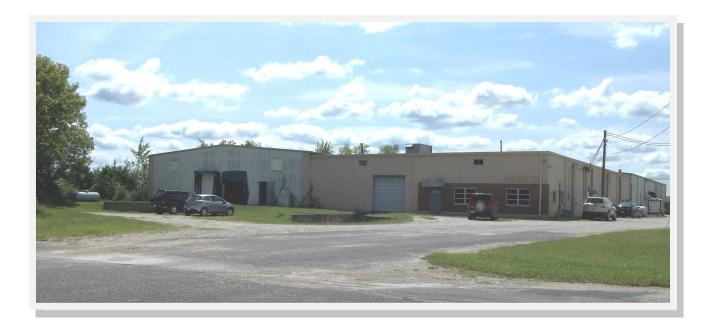

## Warehouse Space for Lease or Sale in Jonesburg MO! *212 Lions Estates Dr, Jonesburg MO* \$3.50 psf for Lease up to 15,00KSq Ft Available

Warehouse Space for Lease in Jonesburg MO! (Home to Certainteed) Just minutes from I-70, this 35,000 SF Warehouse has easy access. Owner will lease portion or all of building. Lease rate of \$3.50 SF MG

## Building can be DIVIDED / SUBLEASED Call Tony Gagliano for complete details at 636-359-2537.

REAL ESTATE GROUP, LLC

The information contained herein has been obtained by the owner of the property or from other sources deemed to be reliable. However, Core Real Estate Group, LLC makes no representation or warranty with respect to such information or any environmental or other condition of the property. All interested parties are advised to confirm any pertinent information by its own independent investigation. All information contained herein is subject to change without notice.

## **CORE Real Estate Group, LLC**

100 Centre on the Lake, Lake Saint Louis, MO 63367 Contact Tony Gagliano at 636-359-2537 Email: tony@Corerealestatellc.com www.Corerealestatellc.com

- Ceiling Height 16'-20'
- Up to 15,000 sq ft available for Lease.
- Loading Docks
- Heavy Electrical Service
- 50 miles to Columbia, MO
- 50 Miles to Saint Louis County