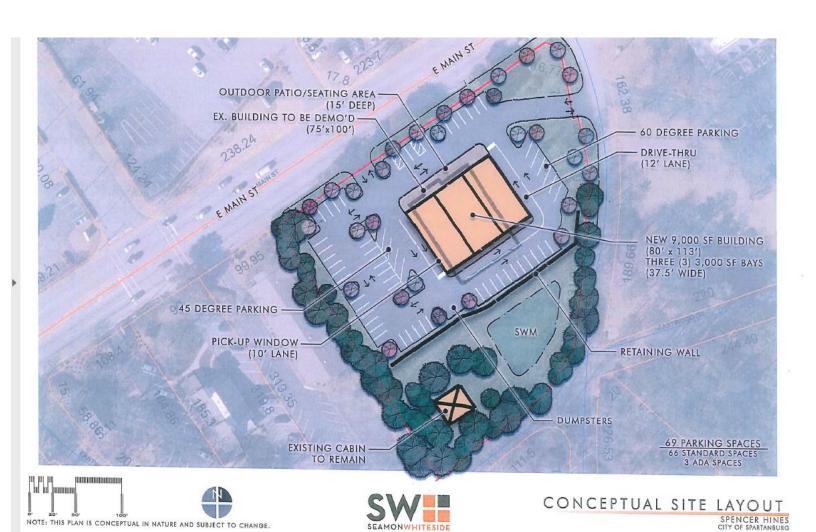

- 8,000+/- sq .ft. retail space located on E. Main Street, Spartanburg, SC
- Warm, gray shell finish by Landlord
- Tenant Improvement Allowance: \$20 sq. ft.
- Grease trap possible
- Patio seating
- Drive-thru available on left side
- Pick up window available on right side
- 65 parks
- Highly visible location with over 21,000 cars per day
- Strong demographics: Over 1/3 of Spartanburg County within a 5 mile radius.

## RETAIL/RESTAURANT

1455 E. Main Street Spartanburg

Andy Hayes 864-706-0189 ahayes@spencerhines.com

CoStar-POWER BROKER

NOTE: THIS PLAN IS CONCEPTUAL IN NATURE AND SUBJECT TO CHANGE.

CONTACT Ben Hines 864-542-4777 benhines@spencerhines.com