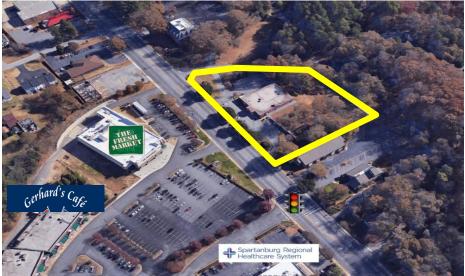

- 8,000+/- sq .ft. retail space located on E. Main Street, Spartanburg, SC
- Warm, gray shell finish by Landlord
- Tenant Improvement Allowance: \$20 sq. ft.
- Grease trap possible
- Patio seating
- Drive-thru available on left side
- Pick up window available on right side
- 65 parks
- Highly visible location with over 21,000 cars per day
- Strong demographics: Over 1/3 of Spartanburg County within a 5 mile radius.