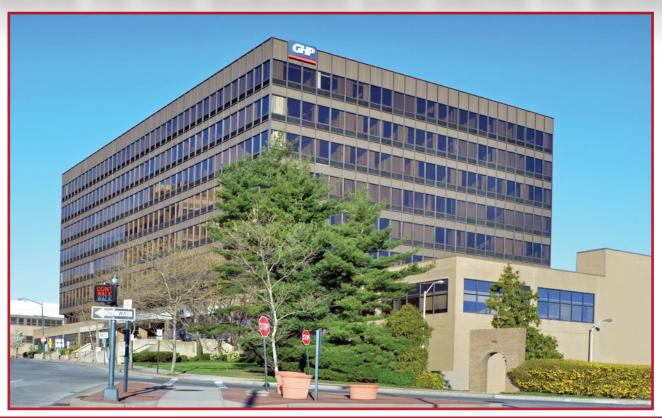

## OFFICE SPACE AVAILABLE

145 Huguenot Street, New Rochelle, New York

## **PROPERTY FEATURES**

- Class "A" Office Building
- Immediate Access to I-95
- On-site Employee & Visitor Parking
- Located in New Rochelle CBD
- Less Density than Urban Office Buildings
- On-site Concierge, Building Manager, Engineers & Food Service
- Walking Distance to Metro-North & Amtrak Train Station
- Minutes to Local Shopping, Dining & Newly Constructed Housing