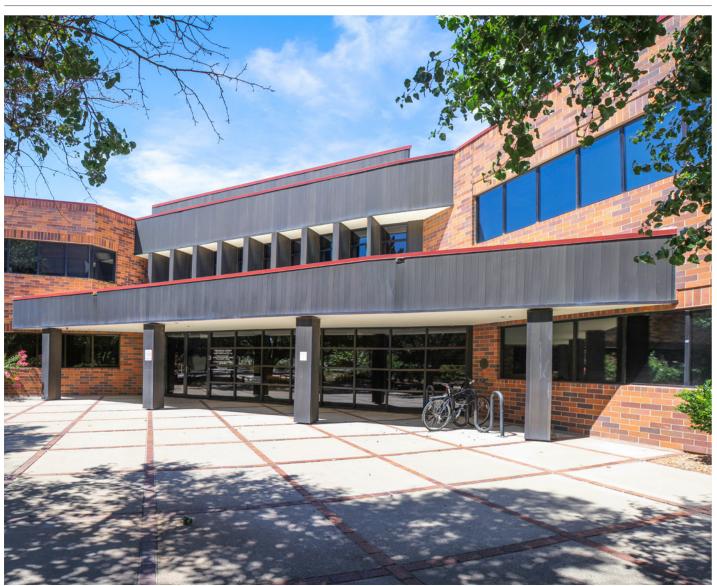

NEWLY RENOVATED SPACE IN JOURNAL CENTER



#### 7500 Jefferson St. NE Albuquerque, NM 87109

NEC Jefferson St. & Masthead St. NE

## For Lease

#### Lease Rate

\$19.00/RSF Full Service

#### Available

- Suite 206: ±2,394 RSF
- Suite 210: ±3,459 RSF
- Combined: ±5,853 RSF

### **Property Highlights**

- Fiber optic connectivity
- Great location in the heart of the Journal Center
- Close proximity to variety of amenities, restaurants, banks & hotels
- Beautifully landscaped
- 4.5:1,000 parking ratio
- Covered parking spaces available



For more information:

#### Shelly Branscom, CCIM

shelly@gotspaceusa.com 505 414 2669

Dave Hill, CCIM dave@gotspaceusa.com 505 238 6413

6801 Jefferson NE | Suite 200 | Albuquerque, NM 87109

505 878 0001 gotspaceusa.com

NEWLY RENOVATED SPACE IN JOURNAL CENTER

**FLOOR PLAN** 





THE INFORMAT