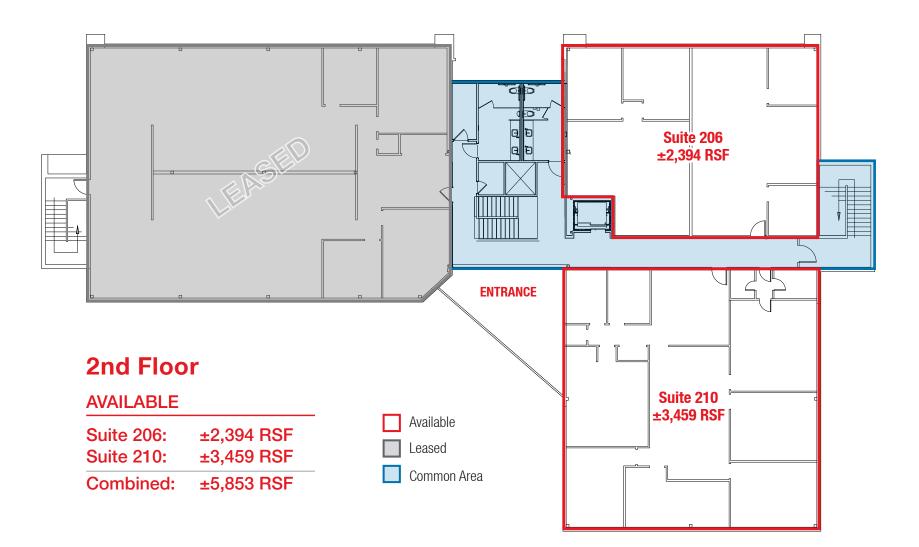

#### Available

- Suite 206: ±2,394 RSF
- Suite 210: ±3,459 RSF
- Combined: ±5,853 RSF

**FLOOR PLAN** 

THE INFORMATION CONTAINED IS BELIEVED RELIABLE. WHILE WE DO NOT DOUBT THE ACCURACY, WE HAVE NOT VERIFIED IT AND MAKE NO GUARANTEE, WARRANTY OR REPRESENTATION ABOUT IT. IT IS YOUR RESPONSIBILITY TO INDEPENDENTLY CONFIRM ITS ACCURACY AND COMPLETENESS. ANY PROJECTION, OPINION, ASSUMPTION OR ESTIMATED USES ARE FOR EXAMPLE ONLY AND DO NOT REPRESENT THE CURRENT OR FUTURE PERFORMANCE OF THE PROPERTY. THE VALUE OF THIS TRANSACTION TO YOU DEPENDS ON MANY FACTORS WHICH SHOULD BE EVALUATED BY YOUR TAX, FINANCIAL, AND LEGAL COUNSEL. YOU AND YOUR COUNSEL SHOULD CONDUCT A CAREFUL INDEPENDENT INVESTIGATION OF THE PROPERTY TO DETERMINE THAT IT IS SUITABLE TO YOUR NEEDS. Dave Hill, CCIM dave@gotspaceusa.com 505 238 6413 For more information: