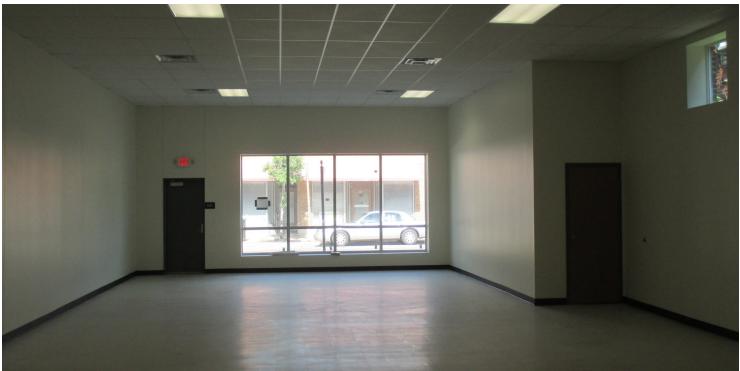

#### **PROPERTY HIGHLIGHTS**

- Highly visible retail located in Toledo's Polish Village neighborhood
- First floor, 3,600 SF newly renovated space
- New windows, walls, ceilings, plumbing, electric, and HVAC system
- 2 ADA Restrooms