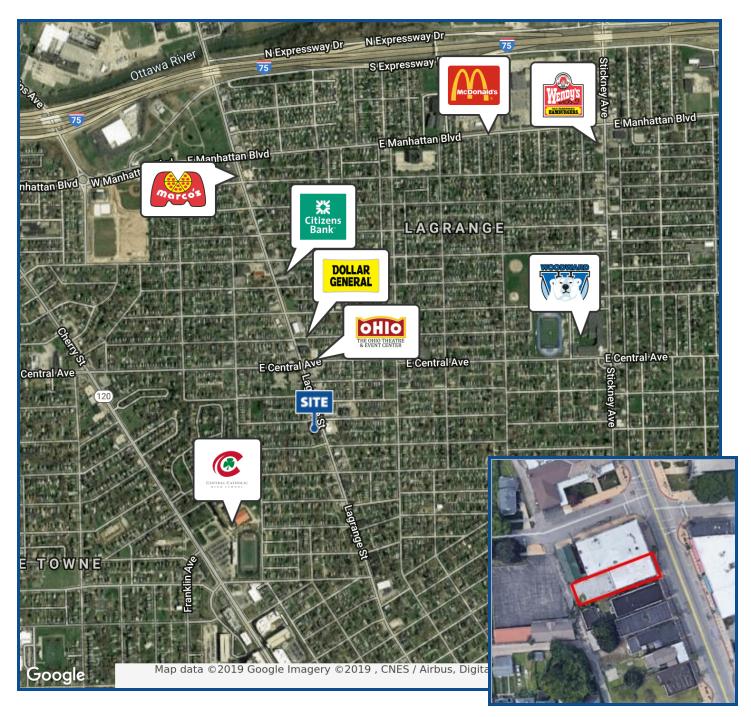

#### **PROPERTY HIGHLIGHTS**

- Highly visible retail located in Toledo's Polish Village neighborhood
- First floor, 3,600 SF newly renovated space
- New windows, walls, ceilings, plumbing, electric, and HVAC system
- 2 ADA Restrooms