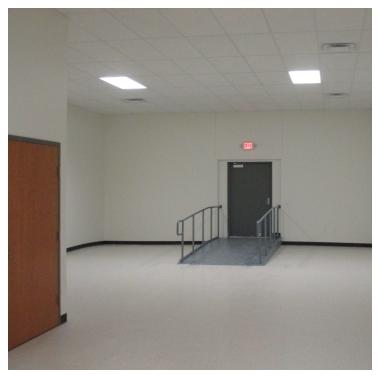

#### **PROPERTY HIGHLIGHTS**

- Highly visible retail located in Toledo's Polish Village neighborhood
- First floor, 3,600 SF newly renovated space
- New windows, walls, ceilings, plumbing, electric, and HVAC system
- 2 ADA Restrooms