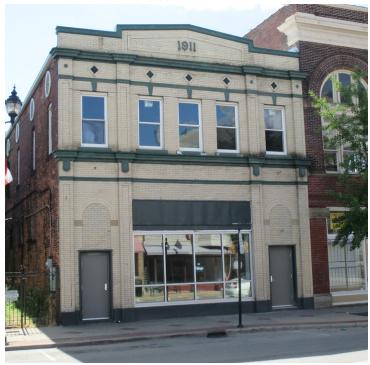

## **RETAIL SPACE FOR LEASE**

2855 LAGRANGE ST., TOLEDO, OH 43608

"Innovative Solutions at Work"

#### **PROPERTY HIGHLIGHTS**

- Highly visible retail located in Toledo's Polish Village neighborhood
- First floor, 3,600 SF newly renovated space
- New windows, walls, ceilings, plumbing, electric, and HVAC system
- 2 ADA Restrooms