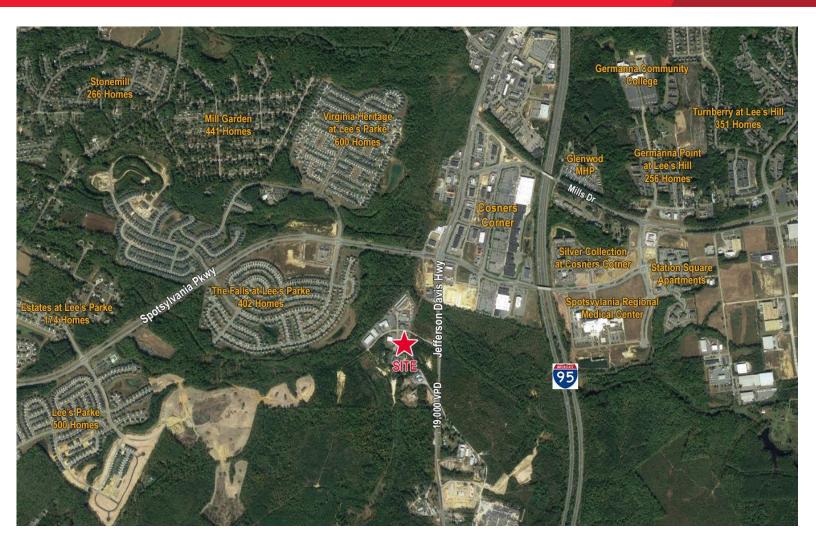

## FOR SALE Commonwealth Center

9303-9305 Onyx Court | Fredericksburg, VA 22407

## **Property Features**

- 2 adjacent parcels available in Spotsylvania County
- 9303 Onyx Court: 0.49 Acres
- 9305 Onyx Court: 0.49 Acres
- Purchase together or separately
- Conveniently located just off Route 1 / Jefferson Davis Highway and I-95
- Zoned commercial C3
- Utilities available
- Surrounded by a variety of service tenants and dense residential areas
- 19,000 VPD on Jefferson Davis Highway
- Asking price: \$250,000 per parcel