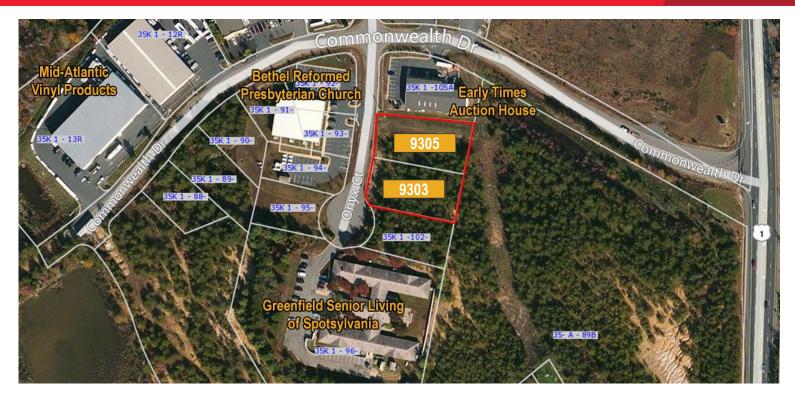

## FOR SALE Commonwealth Center

9303-9305 Onyx Court | Fredericksburg, VA 22407

## **Property Features**

- 2 adjacent parcels available in Spotsylvania County
- 9303 Onyx Court: 0.49 Acres
- 9305 Onyx Court: 0.49 Acres
- Purchase together or separately
- Conveniently located just off Route 1 / Jefferson Davis Highway and I-95
- Zoned commercial C3
- Utilities available
- Surrounded by a variety of service tenants and dense residential areas
- 19,000 VPD on Jefferson Davis Highway
- Asking price: \$250,000 per parcel