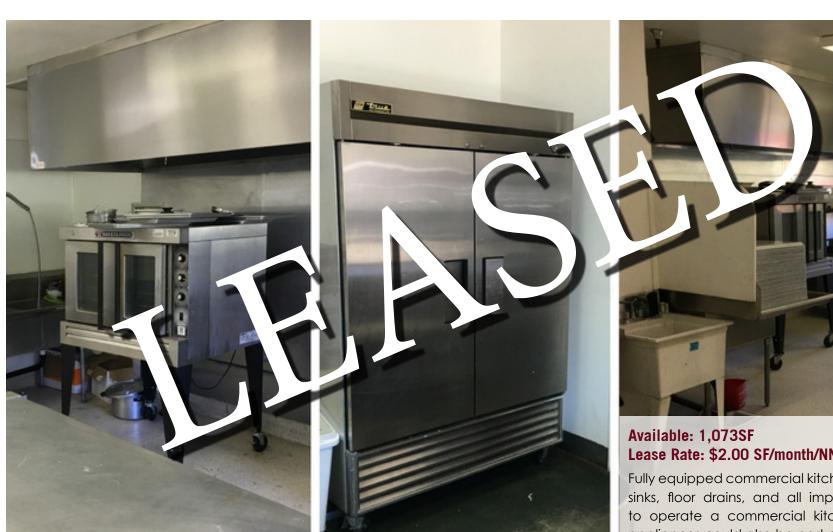

### **Solvang Industrial Center**

1210 MISSION DR. SUITE 101 SOLVANG, CA 93463

Lease Rate: \$2.00 SF/month/NNN

**SUITE 110** 

Fully equipped commercial kitchen space with hoods, sinks, floor drains, and all improvements necessary to operate a commercial kitchen. Existing kitchen appliances could also be part of lease or purchased.