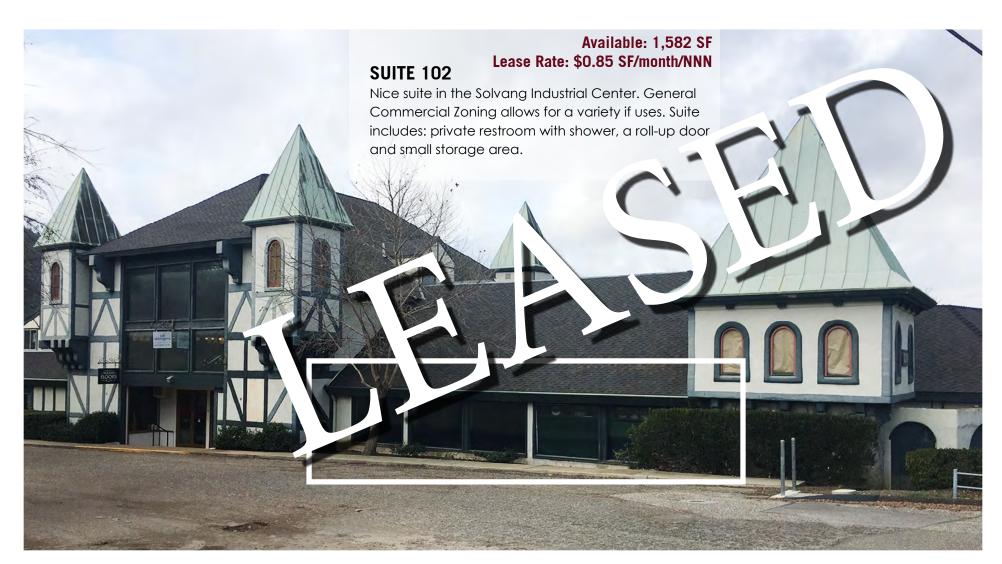

#### **PROPERTY OVERVIEW**

Nice suite in the Solvang Industrial Center. General Commercial Zoning allows for a variety if uses.

#### **PROPERTY SUMMARY**

Available SF:

\$0.95 SF/month Lease Rate:

1.02 Acres Lot Size:

17,885 SF **Building Size:** 

9.0 FT Ceiling Height:

Year Built: 1969

C-3 Zoning:

#### **AVAILABLE SPACES**

Suite SF Available Lease Rate Suite 101 1,715 \$0.95 SF/month

The information contained herein has been obtained from sources that have been deemed reliable. While we have no reason to doubt its accuracy we do not guarantee it.