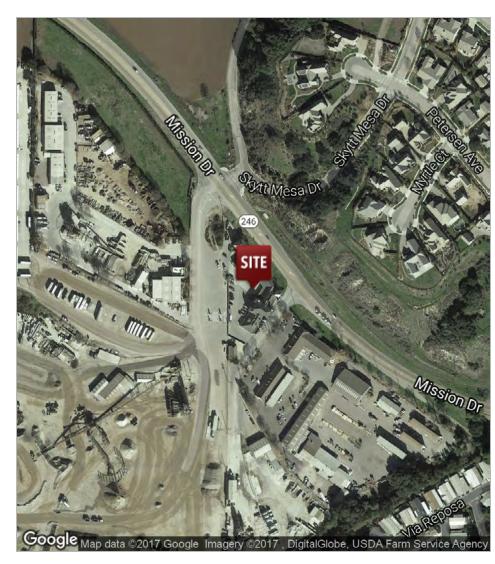

### **Solvang Industrial Center**

1210 MISSION DR. SUITE 101 SOLVANG, CA 93463

1.715 SF

### **Solvang Industrial Center**

1210 MISSION DR. SUITE 101 SOLVANG, CA 93463

The information contained herein has been obtained from sources that have been deemed reliable. While we have no reason to doubt its accuracy we do not guarantee it.