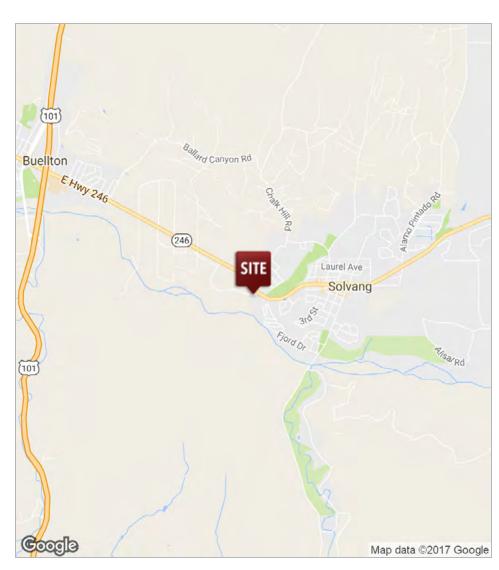

### **Solvang Industrial Center**

1210 MISSION DR. SUITE 101 SOLVANG, CA 93463

1.715 SF

### **Solvang Industrial Center**

1210 MISSION DR. SUITE 101 SOLVANG, CA 93463

The information contained herein has been obtained from sources that have been deemed reliable. While we have no reason to doubt its accuracy we do not guarantee it.