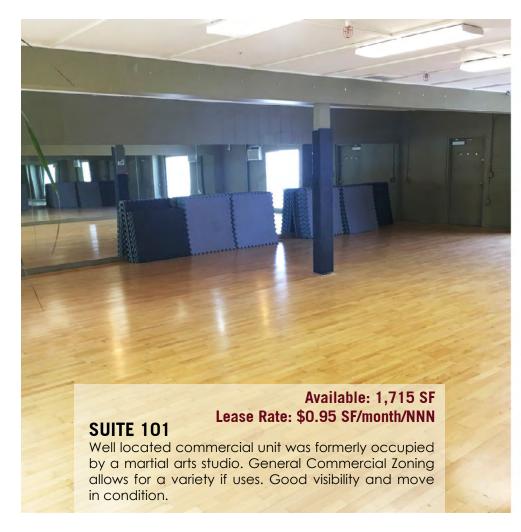

### **Solvang Industrial Center**

1210 MISSION DR. SUITE 101 SOLVANG, CA 93463

1.715 SF

#### **PROPERTY OVERVIEW**

Nice suite in the Solvang Industrial Center. General Commercial Zoning allows for a variety if uses.

#### **PROPERTY SUMMARY**

Available SF:

\$0.95 SF/month Lease Rate:

1.02 Acres Lot Size:

17,885 SF **Building Size:** 

9.0 FT Ceiling Height:

Year Built: 1969

C-3 Zoning:

#### **AVAILABLE SPACES**

Suite SF Available Lease Rate Suite 101 1,715 \$0.95 SF/month

The information contained herein has been obtained from sources that have been deemed reliable. While we have no reason to doubt its accuracy we do not guarantee it.