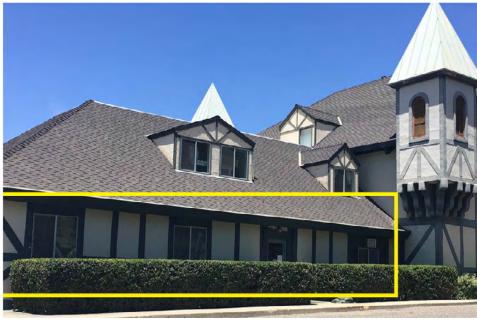

### **Solvang Industrial Center**

1210 MISSION DR. SUITE 101 SOLVANG, CA 93463

1.715 SF

#### **PROPERTY OVERVIEW**

Nice suite in the Solvang Industrial Center. General Commercial Zoning allows for a variety if uses.