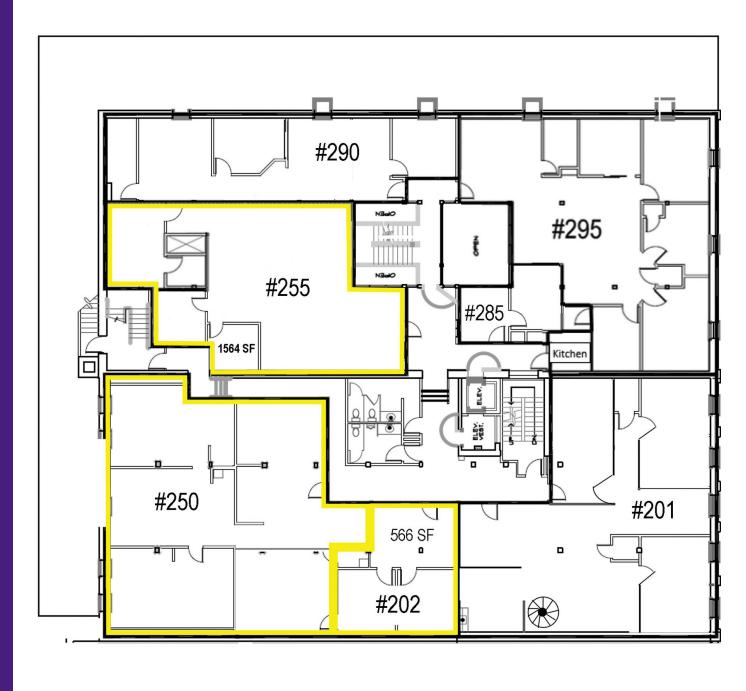

### PROPERTY INFORMATION:

Available SF: **566 - 2,936 SF** 

Lease Rate: \$15.90 - 16.50 SF/yr

Lease Type: Full Service; MG

Building Size: 47,143 SF

Building Class: **B** 

Market: **Downtown Boise** 

| SPACE     | SIZE (SF)        | LEASE RATE      |
|-----------|------------------|-----------------|
| Suite 202 | 566 SF           | \$750 PER MONTH |
| Suite 250 | 2,370 - 2,936 SF | \$16.50 SF/YR   |
| Suite 255 | 1,564 SF         | \$16.50 SF/YR   |

## **OFFERING SUMMARY**

**Available SF:** 566 - 2,936 SF

**Lease Rate:** \$15.90 - 16.50 SF/yr

(Full Service; MG)

**Building Size:** 47,143 SF

Building Class:

Market: Downtown Boise