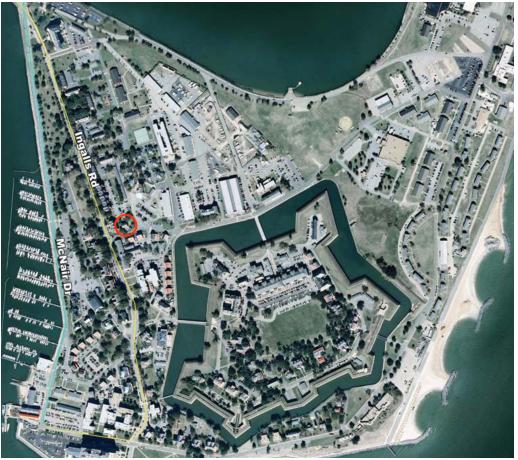

#### **PROPERTY OVERVIEW**

Overlooking the inner fort, this "moat front" building was built in 1939, the building was originally the Quartermaster Barracks, now used as offices. This building has a deep set back from Patch Road, with three mature trees and two historical cannons flanking the central path of the front yard, which are important elements to preserve.

Fort Monroe is surrounded by eight miles of panoramic waterfront views of the harbor of Hampton Roads and the Chesapeake Bay. It is home to the largest stone fort with the largest moat in America.