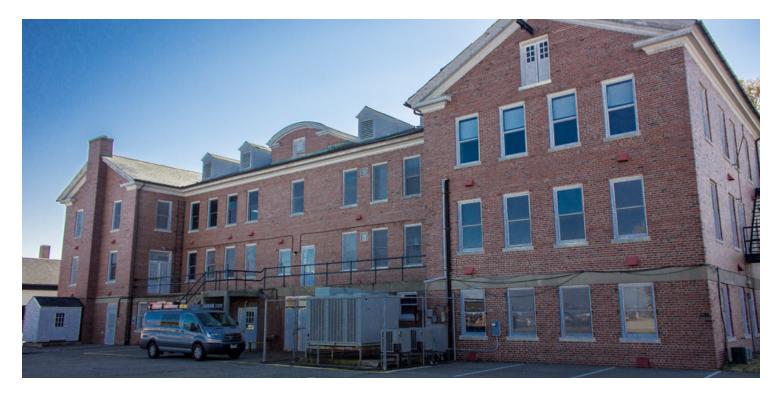

#### **PROPERTY OVERVIEW**

Overlooking the inner fort, this "moat front" building was built in 1939, the building was originally the Quartermaster Barracks, now used as offices. This building has a deep set back from Patch Road, with three mature trees and two historical cannons flanking the central path of the front yard, which are important elements to preserve.

### **PROPERTY HIGHLIGHTS**

- Beautiful three story, brick office building with views of the United States largest stone moat
- Nearby walking trails, tennis courts and boardwalk
- Located outside of the Moat, the building faces south and overlooks the Moat
- It's a brick building with a raised basement
- · Interior stair with steel pipe railing