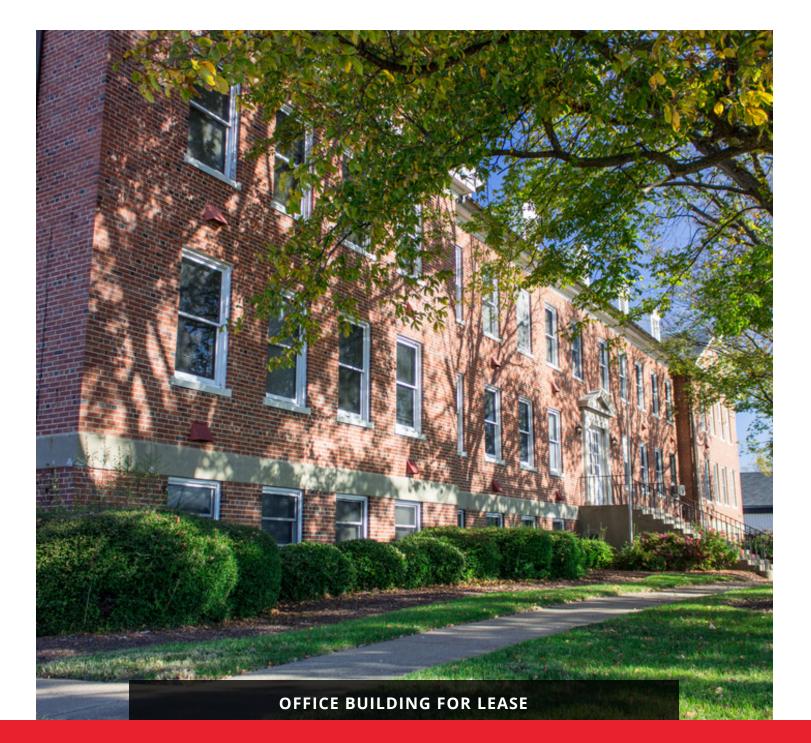

#### **PROPERTY OVERVIEW**

Overlooking the inner fort, this "moat front" building was built in 1939, the building was originally the Quartermaster Barracks, now used as offices. This building has a deep set back from Patch Road, with three mature trees and two historical cannons flanking the central path of the front yard, which are important elements to preserve.

### **PROPERTY HIGHLIGHTS**

- Beautiful three story, brick office building with views of the United States largest stone moat
- Nearby walking trails, tennis courts and boardwalk
- Located outside of the Moat, the building faces south and overlooks the Moat
- It's a brick building with a raised basement
- · Interior stair with steel pipe railing