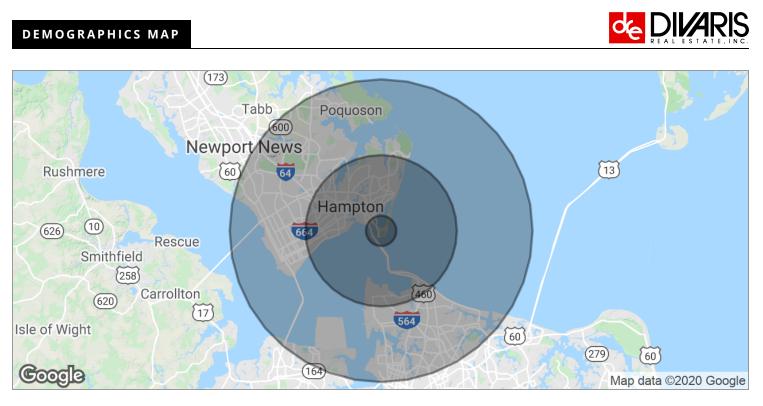

# FORT MONROE BUILDING 56

55 PATCH ROAD B-56, FORT MONROE, VA 23651

| POPULATION          | 1 MILE   | 5 MILES  | 10 MILES |  |
|---------------------|----------|----------|----------|--|
| TOTAL POPULATION    | 1,239    | 95,290   | 420,417  |  |
| MEDIAN AGE          | 36.2     | 34.8     | 33.9     |  |
| MEDIAN AGE (MALE)   | 35.0     | 33.0     | 32.0     |  |
| MEDIAN AGE (FEMALE) | 37.3     | 35.7     | 35.5     |  |
| HOUSEHOLDS & INCOME | 1 MILE   | 5 MILES  | 10 MILES |  |
| TOTAL HOUSEHOLDS    | 469      | 33,552   | 157,127  |  |
| # OF PERSONS PER HH | 2.6      | 2.8      | 2.7      |  |
|                     |          |          |          |  |
| AVERAGE HH INCOME   | \$58,828 | \$56,427 | \$59,216 |  |

\* Demographic data derived from 2010 US Census

DIVARIS REAL ESTATE INC // 4525 MAIN STREET, SUITE 900, VIRGINIA BEACH, VA 23462 // DIVARIS.COM