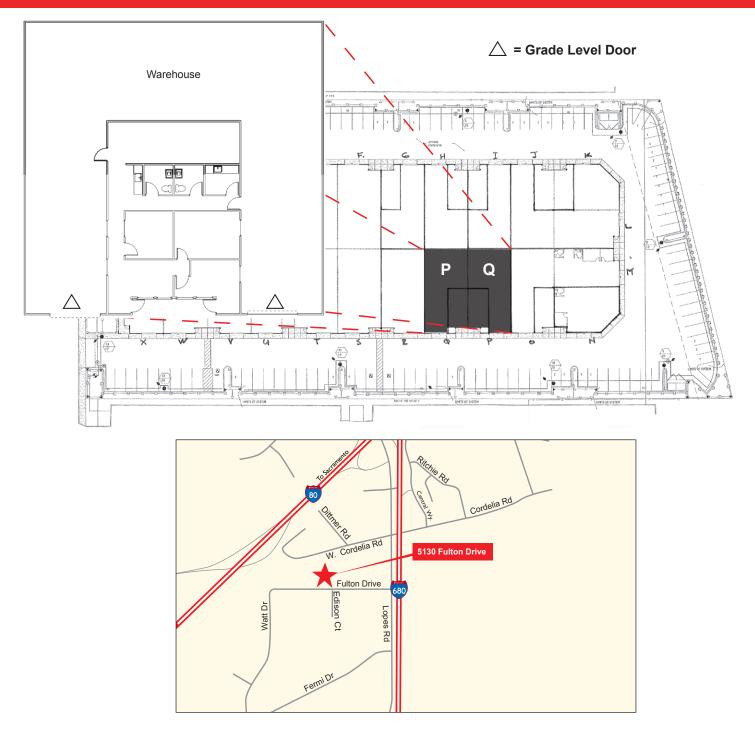

### **PROPERTY HIGHLIGHTS**

- ±5,020 SF Available
- ±1,170 SF of Office Improvements, more available to suit
- Two (2) Grade Level Doors (12' x 14')
- 200 amps, 120/208v, 3-Phase Electrical
- Fully Sprinklered and Insulated Throughout
- 22' Ceiling Clearance in Warehouse
- 360° Access Around Building
- Ample Parking

### **COMMENTS**

Clean, modern units available from ±2,510 square feet. Located in Cordelia with easy access to I-80, I-680 and Hwy 12. Ample parking, attractive glass lines and high ceilings make this building a best-in-class property in the North I-680 corridor.