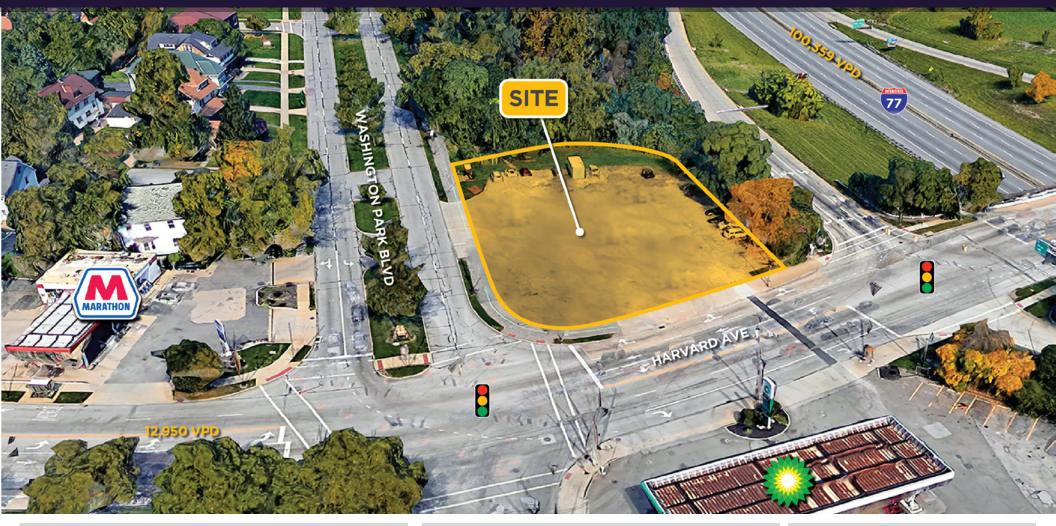

## NEWBURGH HEIGHTS LAND NEWBURGH HEIGHTS, OH

## **PROPERTY HIGHLIGHTS**

- Freestanding opportunity on almost one acre of land at I-77 & Harvard Rd
- Tremendous visibility to traffic counts of 100,359 VPD on I-77
- Densely populated with 92,995 people within three miles
- Daytime population of 55,649 employees within three miles