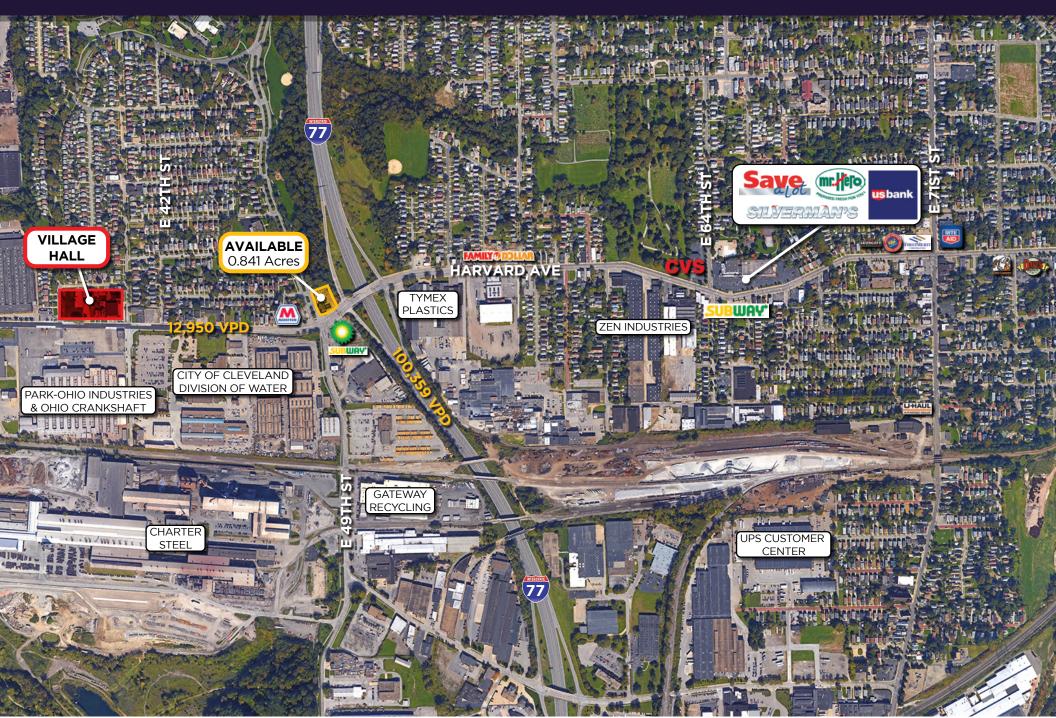

## NEWBURGH HEIGHTS LAND NEWBURGH HEIGHTS, OH

## **PROPERTY HIGHLIGHTS**

- Freestanding opportunity on almost one acre of land at I-77 & Harvard Rd
- Tremendous visibility to traffic counts of 100,359 VPD on I-77
- Densely populated with 92,995 people within three miles
- Daytime population of 55,649 employees within three miles