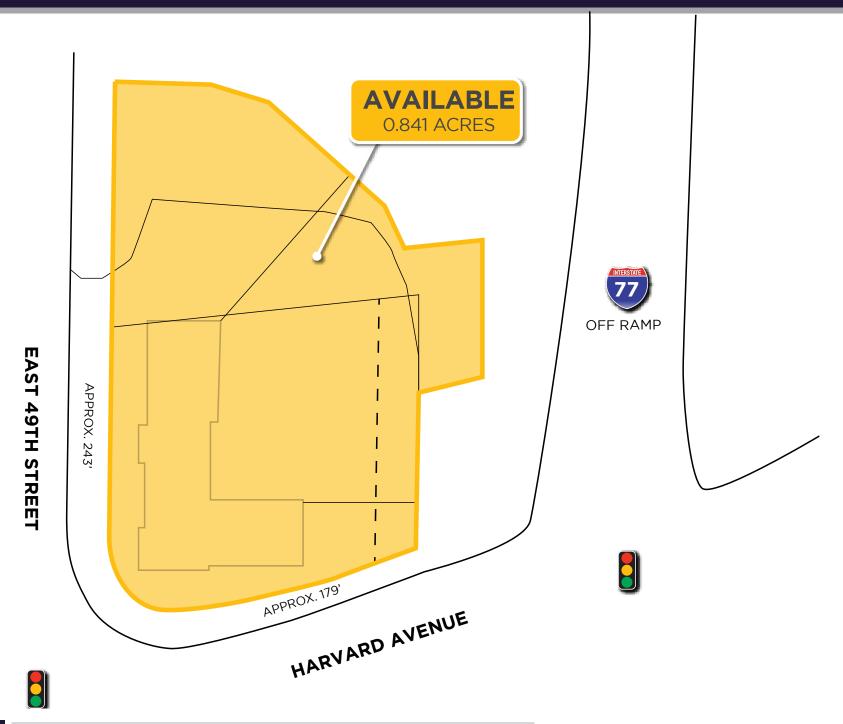

## NEWBURGH HEIGHTS LAND NEWBURGH HEIGHTS, OH

## **PROPERTY HIGHLIGHTS**

- Freestanding opportunity on almost one acre of land at I-77 & Harvard Rd
- Tremendous visibility to traffic counts of 100,359 VPD on I-77
- Densely populated with 92,995 people within three miles
- Daytime population of 55,649 employees within three miles