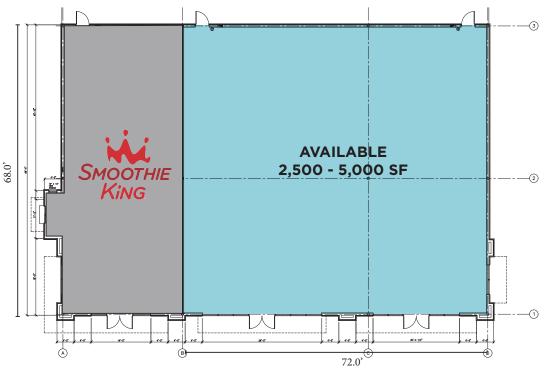

#### RETAIL SPACE

2,500 - 5,000 SF

#### **COMMENTS**

- New retail strip center in front of a new Planet Fitness
- Located in the much desired Oakley Station; a 74 acre mixed-use development
- Great demographics in a high retail trade area