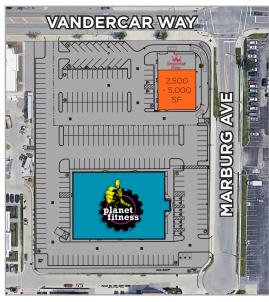

#### RETAIL SPACE

2,500 - 5,000 SF

#### **NEIGHBORING TENANTS**

Planet Fitness, Kroger Marketplace, Cinemark Theater, Crossroads Community Church

#### **COMMENTS**

- New retail strip center in front of a new Planet Fitness
- Located in the much desired Oakley Station; a 74 acre mixed-use development
- Great demographics in a high retail trade area