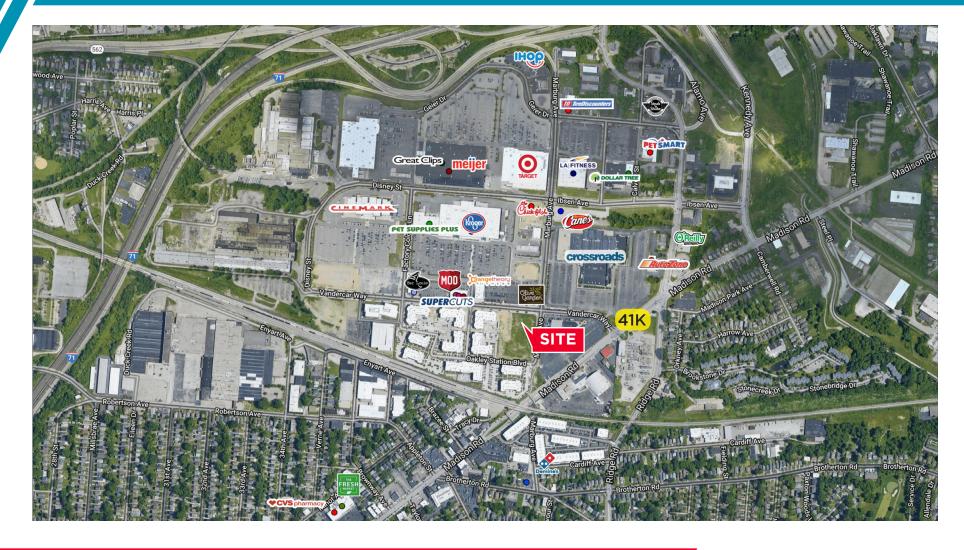

#### **NEIGHBORING TENANTS**

Planet Fitness, Kroger Marketplace, Cinemark Theater, Crossroads Community Church

#### **COMMENTS**

- New retail strip center in front of a new Planet Fitness
- Located in the much desired Oakley Station; a 74 acre mixed-use development
- Great demographics in a high retail trade area