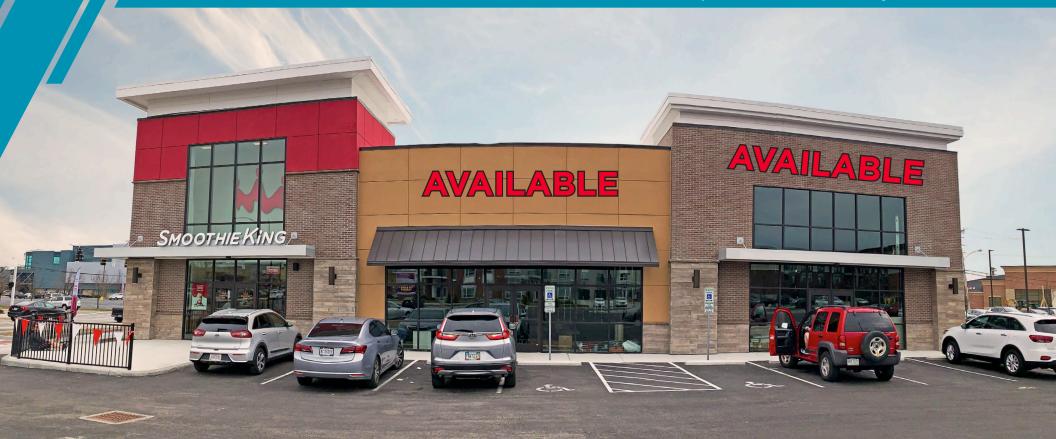

#### New Retail Strip Center in Oakley / For Lease

#### RETAIL SPACE

2,500 - 5,000 SF

#### **COMMENTS**

- New retail strip center in front of a new Planet Fitness
- Located in the much desired Oakley Station; a 74 acre mixed-use development
- Great demographics in a high retail trade area