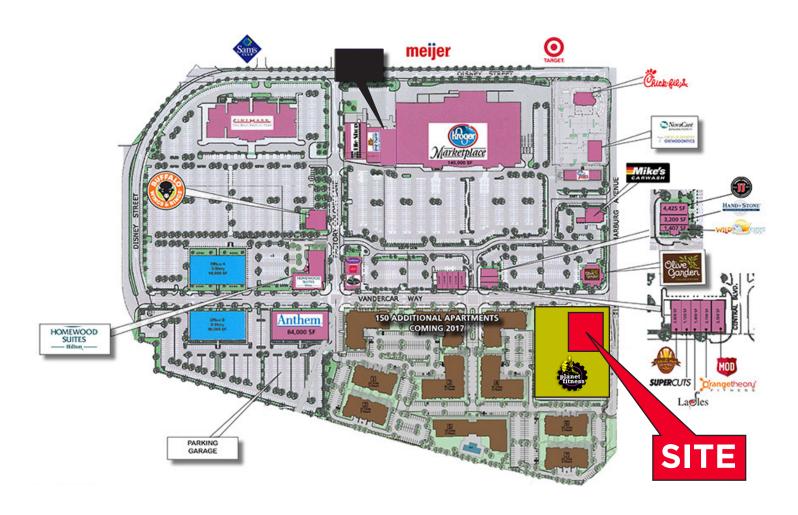

#### **NEIGHBORING TENANTS**

Planet Fitness, Kroger Marketplace, Cinemark Theater, Crossroads Community Church

#### **COMMENTS**

- New retail strip center in front of a new Planet Fitness
- Located in the much desired Oakley Station; a 74 acre mixed-use development
- Great demographics in a high retail trade area