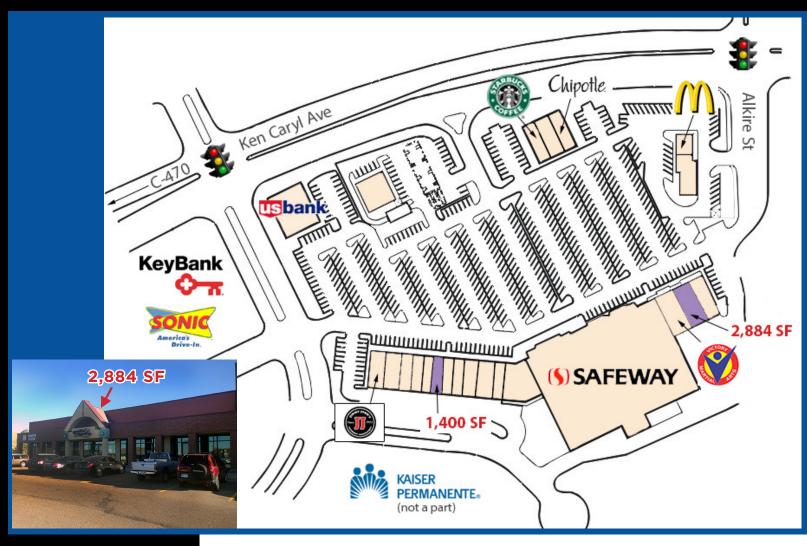

#### PROPERTY OVERVIEW:

- Prime retail space available in a Safeway anchored shopping center
- Available: 1,400 SF and 2,884 SF
- Call listing agent for pricing
- Close proximity to C-470
- Excellent tenant mix

#### JOIN:

and many more!