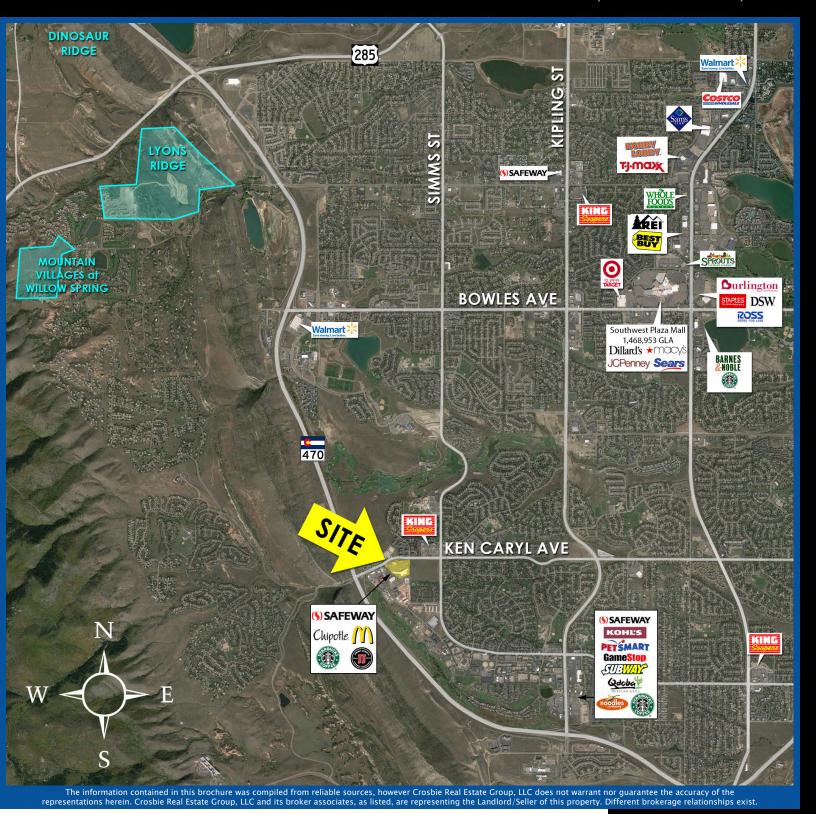

#### PROPERTY OVERVIEW:

- Prime retail space available in a Safeway anchored shopping center
- Available: 1,400 SF and 2,884 SF
- Call listing agent for pricing
- Close proximity to C-470
- Excellent tenant mix