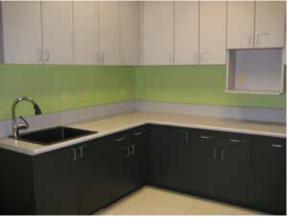

#### FEATURES

- One to Two reception areas
- Seven to eight offices
- Wide open flex space
- Conference room with sink and counter
- Kitchen/break room
- Parking 5.1/1,000 total
- Excellent signage opportunity

# Suite 150

The above is subject to prior sales and leasing. This information has been secured from sources we believe to be reliable, but we make no representation or warranties, expressed or implied as to the accuracy of this information.