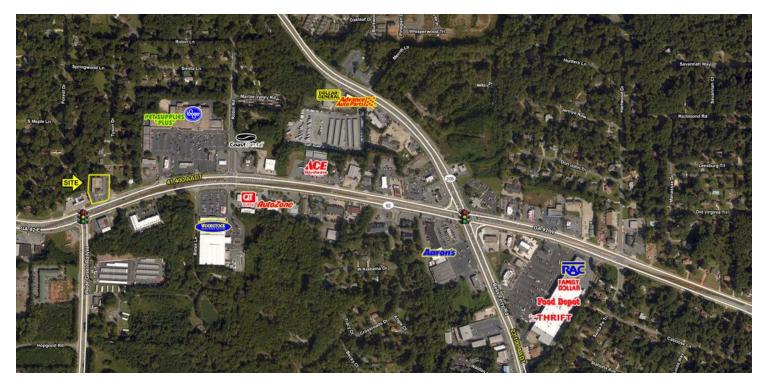

## **EXECUTIVE SUMMARY**

LOCATION OVERVIEW NEC of Hwy 92 & Wade Green Rd NW

## PROPERTY HIGHLIGHTS

- 10,125 SF (135' x75') building on 1.37 acres
- 51 parking spaces
- Zoned NC-Neighborhood Center
- Signalized access from east/west bound traffic on Hwy 92 & Wade Green Rd
- Dedicated 2-sided pylon sign
- GA DOT Traffic Counts: Hwy 92 41,400 AADT & Wade Green Rd - 19,000 AADT