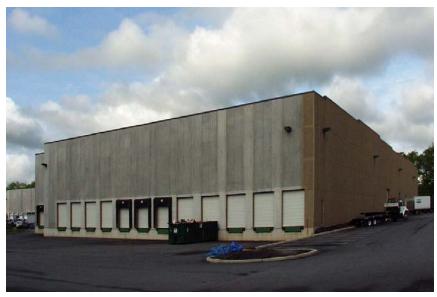

## **Property Features**

- 160,650 SF
- Constructed in 2000
- Walk to NJ Transit Station in Netcong
- Intersections of Rt. 80 (exit 26) & Hwy 46
- 39 dock-high doors and 2 drive in doors.
- Minimum clear height is 32 feet.
- Column 48'- 9" x 45'- 6' 90,650 49'- 3" x 45'- 6' 70,000
  - 1600 AMP, 277/480 volt, 3 phase service.
- ESFR sprinkler with a 100,000 gallon tank.
- 10,000 SF office