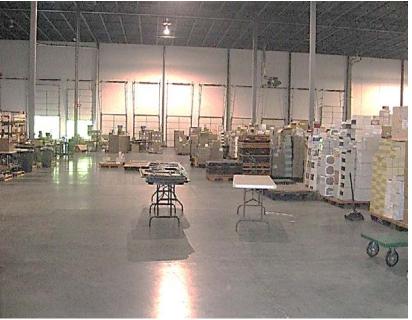

## **Property Features**

- 160,650 SF
- Constructed in 2000
- Walk to NJ Transit Station in Netcong
- Intersections of Rt. 80 (exit 26) & Hwy 46
- 39 dock-high doors and 2 drive in doors.
- Minimum clear height is 32 feet.
- Column 48'- 9" x 45'- 6' 90,650 49'- 3" x 45'- 6' 70,000
  - 1600 AMP, 277/480 volt, 3 phase service.
- ESFR sprinkler with a 100,000 gallon tank.
- 10,000 SF office