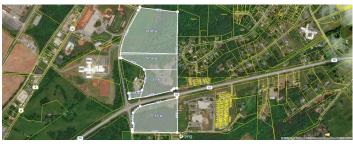

Property Visibility: Good Highway Access: Hwy 72

70 Acres at intersection of Hwy 72 and Steekee Rd that can be sectioned out S1-44 ac, S2-9 ac, S3-1 ac, S4-16ac. Hwy 72 frontage and signal light intersection. Features rolling and flat terrain. near Hwy 72 and Hwy 11 intersection and I-75 interstate. Near Industrial parks. Possible commercial resoning.