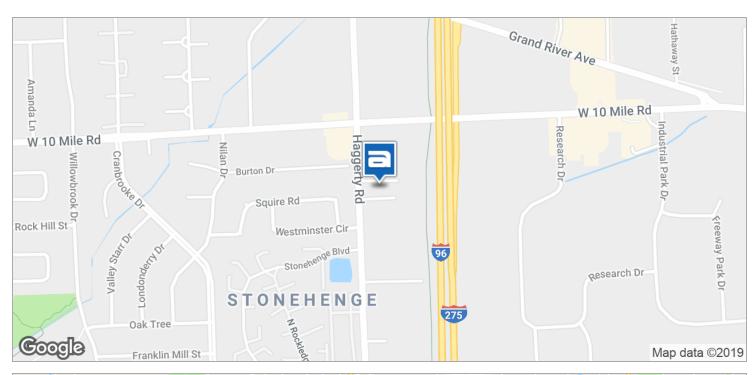

Haggerty Road monument signage available

Lot Size: 4.08 Acres LOCATION OVERVIEW

Just south of 10 Mile

Close, easy access to I-696/I-96/I-275/M-5

Plenty of restaurants and hotels nearby

**Zoning:** LT-1 Light