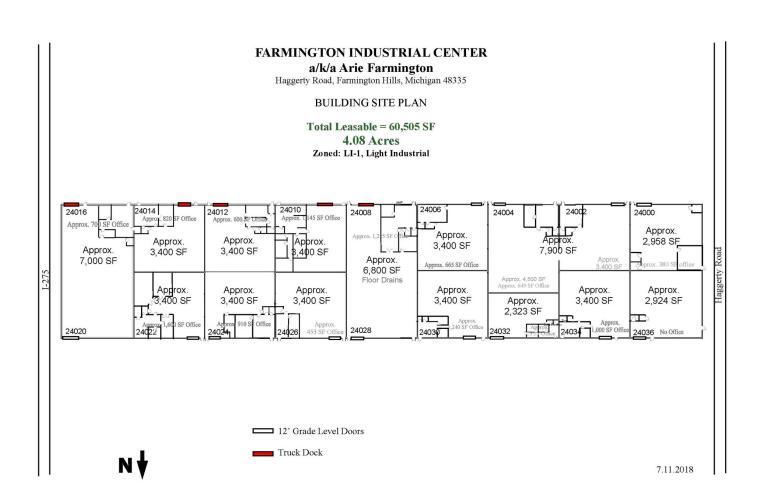

## **PROPERTY OVERVIEW**

**Available SF:** 3,400 SF Light industrial space in great location with easy freeway access

Grade level roll-up door or Dock-high door spaces available

**Lease Rate:** \$5.95/SF NNN Professionally managed and maintained

Haggerty Road monument signage available

Lot Size: 4.08 Acres LOCATION OVERVIEW

Just south of 10 Mile

Close, easy access to I-696/I-96/I-275/M-5

Plenty of restaurants and hotels nearby

**Zoning:** LT-1 Light

Industrial

60,505 SF

**Building Size:** 