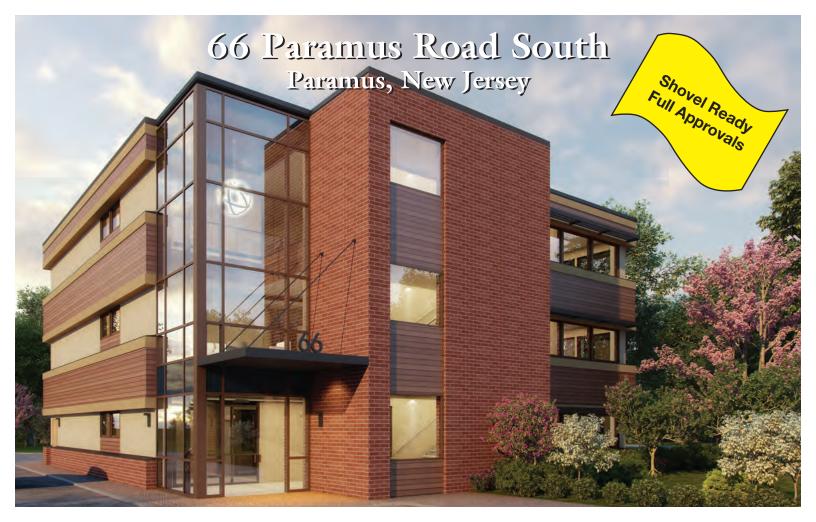

## FOR SALE

## **PROPERTY SPECS:**

Site: 13,472 SF Office Space - Approved

1st Floor – 4,522 SF

2nd Floor – 4,532 SF

3rd Floor – 4,418 SF

Size: 0.79 Acres Zoning: Office

Sale Price: \$1,200,000

Taxes: \$7,554.00 per year

## Comments:

- The only available fully approved site currently on the market within the Route 4/17 corridor.
- The Garden State Parkway, Routes 4/17 and Route 208 are located directly across the street from the subject site.