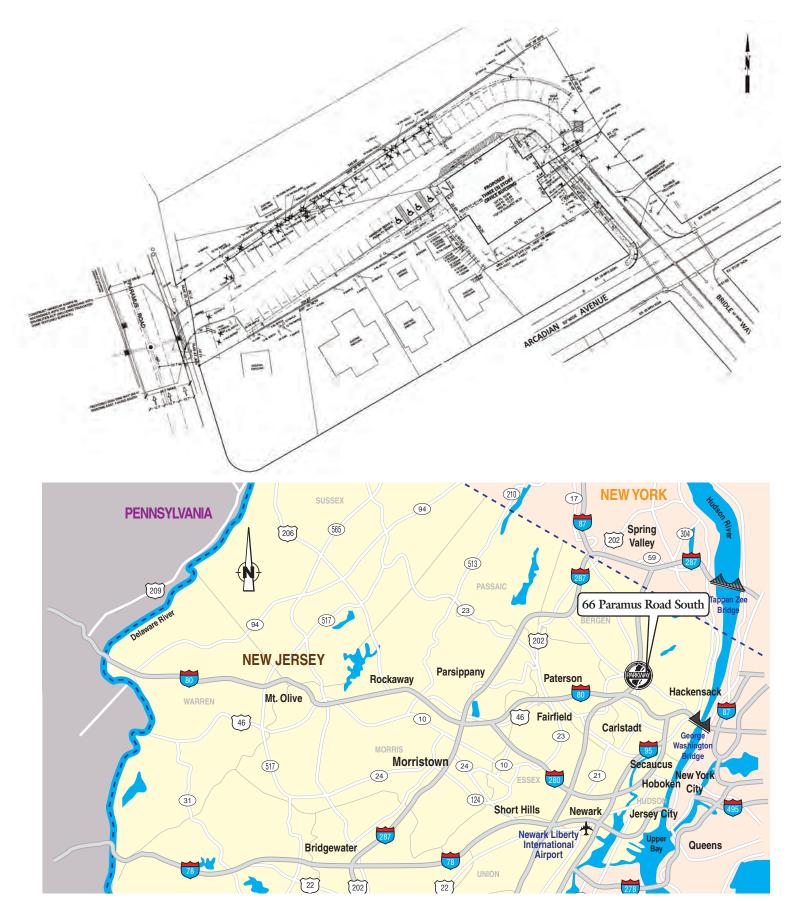

## Comments:

- The only available fully approved site currently on the market within the Route 4/17 corridor.
- The Garden State Parkway, Routes 4/17 and Route 208 are located directly across the street from the subject site.