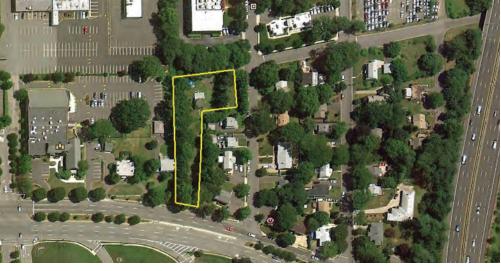

## **PROPERTY SPECS:**

Site: 13,472 SF Office Space - Approved

1st Floor – 4,522 SF

2nd Floor – 4,532 SF

3rd Floor – 4,418 SF

Size: 0.79 Acres Zoning: Office

Sale Price: \$1,200,000

Taxes: \$7,554.00 per year

## Comments:

- The only available fully approved site currently on the market within the Route 4/17 corridor.
- The Garden State Parkway, Routes 4/17 and Route 208 are located directly across the street from the subject site.