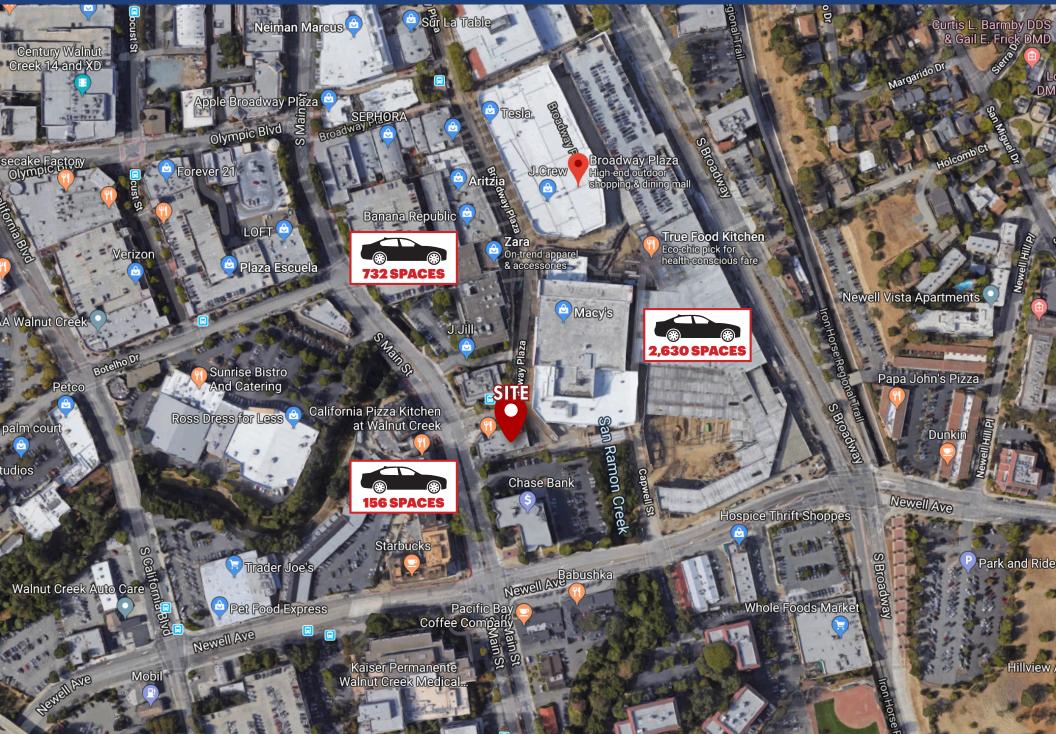

# **RETAIL PARKING WITHIN 1 BLOCK** Over 3,530 Structured and Street Parking Stalls