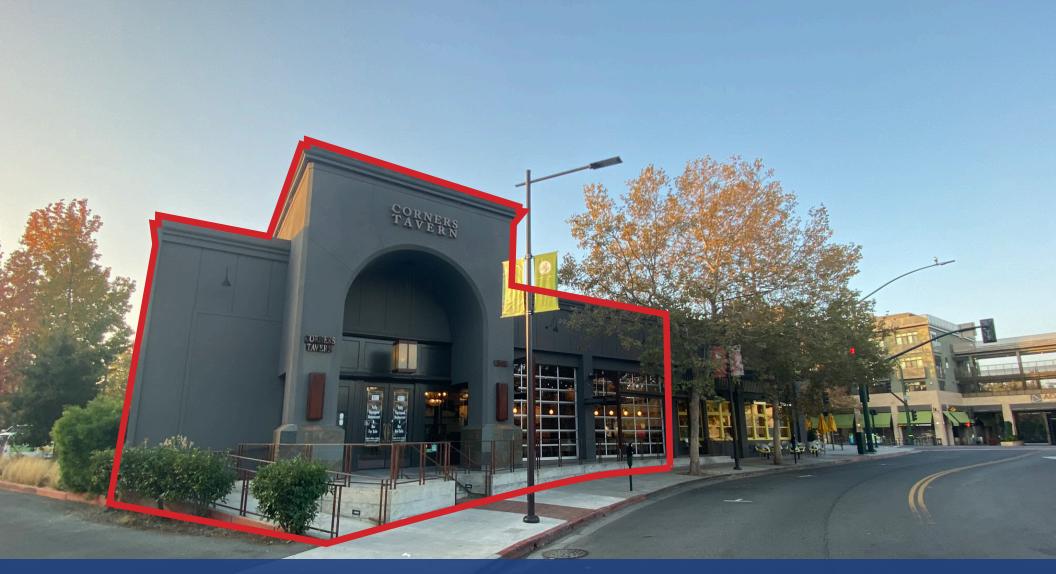

# **1342 BROADWAY PLAZA**

WALNUT CREEK, CALIFORNIA

 $\pm$ 5,842 SF GROUND FLOOR AND  $\pm$ 774 SF 2<sup>nd</sup> FLOOR SPACE FOR LEASE FULLY EQUIPPED RESTAURANT FOR LEASE NEXT TO BROADWAY PLAZA NO KEY MONEY REQUIRED

#### LOCATION DESCRIPTION

The available restaurant sits at the southern-side of Broadway Plaza, the Macerich owned luxury lifestyle center located in downtown Walnut Creek. The center is anchored by Nordstrom, Macy's, and Neiman Marcus – with a Lifetime Fitness center coming soon to an adjacent parcel. The plaza features a mix of retailers and restaurants, including Apple, Tesla Motors, Lululemon, Kate Spade New York, True Foods Kitchen, and Amazon Books. The opportunity offers generous outdoor dining and roll up garage doors, perfect for the great area weather.