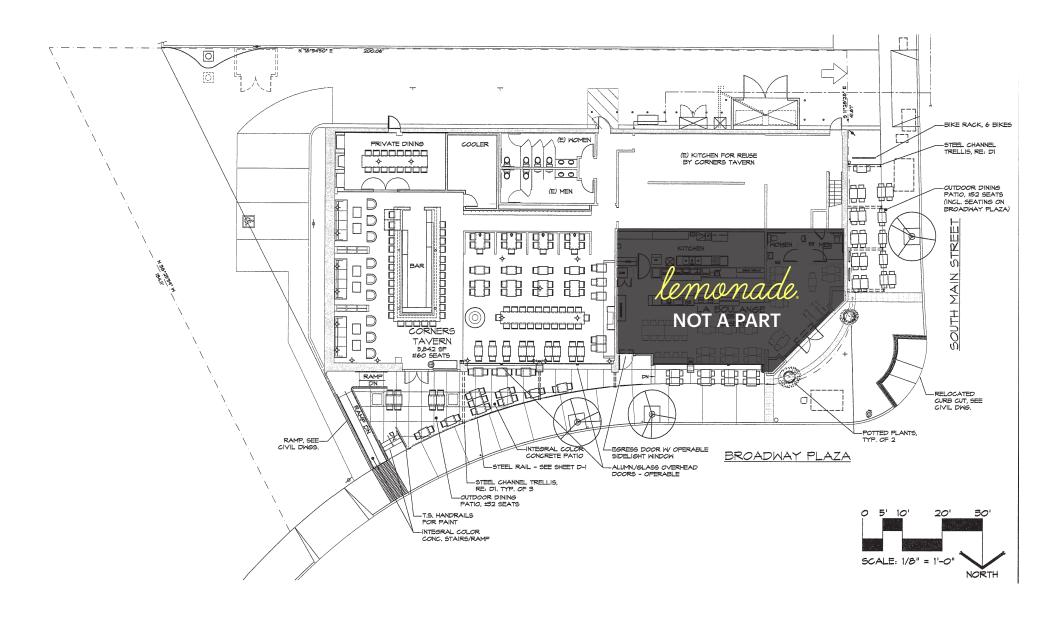

#### LOCATION DESCRIPTION

The available restaurant sits at the southern-side of Broadway Plaza, the Macerich owned luxury lifestyle center located in downtown Walnut Creek. The center is anchored by Nordstrom, Macy's, and Neiman Marcus – with a Lifetime Fitness center coming soon to an adjacent parcel. The plaza features a mix of retailers and restaurants, including Apple, Tesla Motors, Lululemon, Kate Spade New York, True Foods Kitchen, and Amazon Books. The opportunity offers generous outdoor dining and roll up garage doors, perfect for the great area weather.

#### **PROPERTY PROFILE**

| AVAILABLE SPACES       | ±5,842 SF<br>±744 SF                                                                                                                                                                                           | Ground Floor<br>2 <sup>nd</sup> Floor |
|------------------------|----------------------------------------------------------------------------------------------------------------------------------------------------------------------------------------------------------------|---------------------------------------|
| <b>TRAFFIC COUNT</b>   | I-680                                                                                                                                                                                                          | 234,580 ADT                           |
|                        | South Main Street                                                                                                                                                                                              | 14,594 ADT                            |
|                        | Newell Avenue                                                                                                                                                                                                  | 23,053 ADT                            |
| PROPERTY<br>HIGHLIGHTS | <ul> <li>Fully futurized restaurant</li> <li>High foot traffic location</li> <li>3,530 retail parking stalls within<br/>1 block</li> <li>2.7 Million SF of professional<br/>offices in Walnut Creek</li> </ul> |                                       |