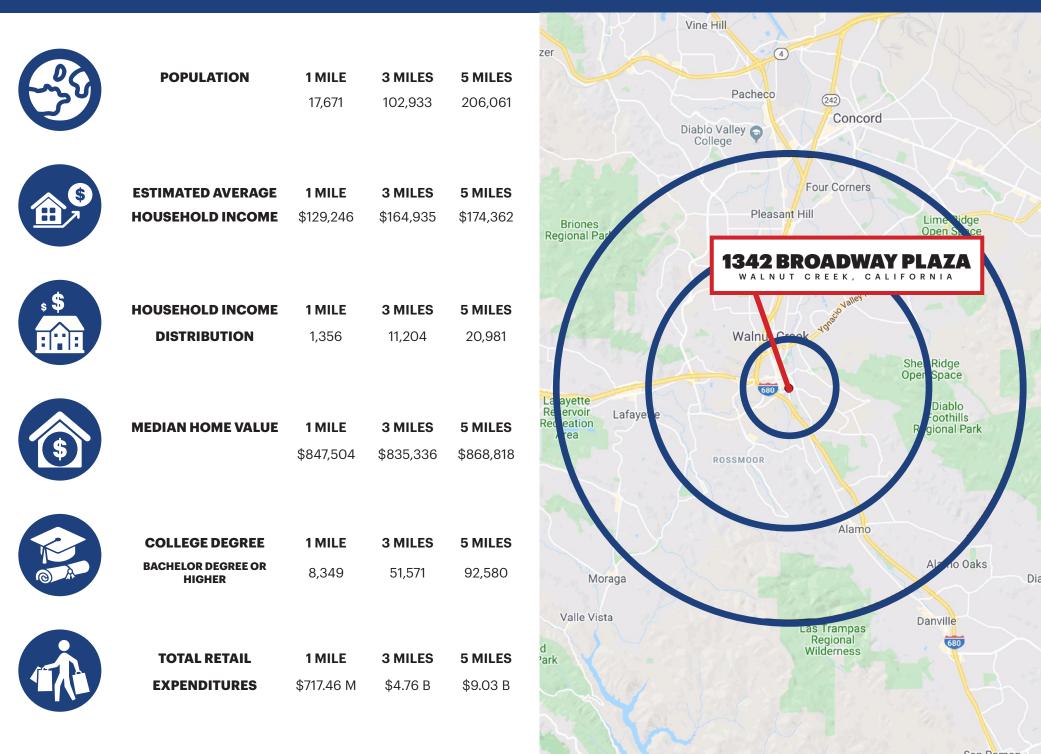

### **DEMOGRAPHICS**

DAVID KRAM (650) 445-4491 dkram@lockehouse.com License #01848816

CHRIS HOMS (650) 548-2687 chris@lockehouse.com License #01901922

AARON DAN (650) 548-2676 aaron@lockehouse.com License #01916508