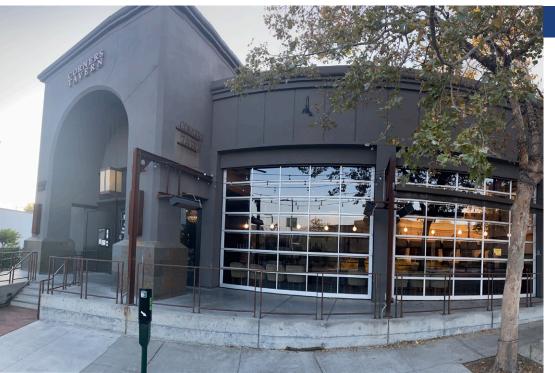

# **1342 BROADWAY PLAZA**

WALNUT CREEK, CALIFORNIA

 $\pm$ 5,842 SF GROUND FLOOR AND  $\pm$ 774 SF 2<sup>nd</sup> FLOOR SPACE FOR LEASE FULLY EQUIPPED RESTAURANT FOR LEASE NEXT TO BROADWAY PLAZA NO KEY MONEY REQUIRED

#### LOCATION DESCRIPTION

The available restaurant sits at the southern-side of Broadway Plaza, the Macerich owned luxury lifestyle center located in downtown Walnut Creek. The center is anchored by Nordstrom, Macy's, and Neiman Marcus – with a Lifetime Fitness center coming soon to an adjacent parcel. The plaza features a mix of retailers and restaurants, including Apple, Tesla Motors, Lululemon, Kate Spade New York, True Foods Kitchen, and Amazon Books. The opportunity offers generous outdoor dining and roll up garage doors, perfect for the great area weather.