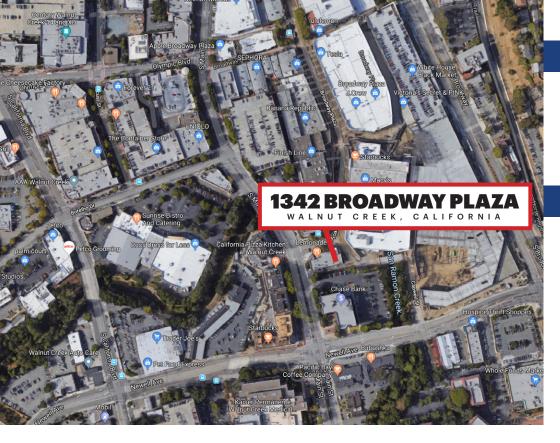

# **1342 BROADWAY PLAZA**

WALNUT CREEK, CALIFORNIA

 $\pm$ 5,842 SF GROUND FLOOR AND  $\pm$ 774 SF 2<sup>nd</sup> FLOOR SPACE FOR LEASE FULLY EQUIPPED RESTAURANT FOR LEASE NEXT TO BROADWAY PLAZA NO KEY MONEY REQUIRED



### ABOUT WALNUT CREEK



#### LOCATION DESCRIPTION

The available restaurant sits at the southern-side of Broadway Plaza, the Macerich owned luxury lifestyle center located in downtown Walnut Creek. The center is anchored by Nordstrom, Macy's, and Neiman Marcus – with a Lifetime Fitness center coming soon to an adjacent parcel. The plaza features a mix of retailers and restaurants, including Apple, Tesla Motors, Lululemon, Kate Spade New York, True Foods Kitchen, and Amazon Books. The opportunity offers generous outdoor dining and roll up garage doors, perfect for the great area weather.



#### **PROPERTY PROFILE**

| AVAILABLE SPACES       | ±5,842 SF<br>±744 SF