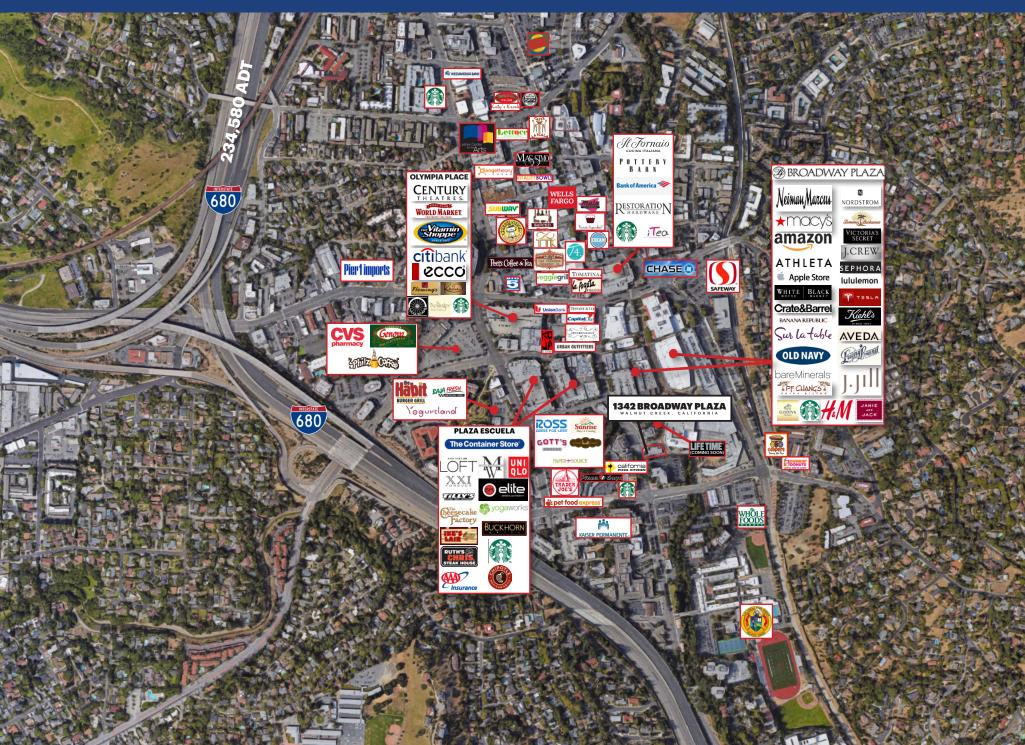

| 14,594 ADT                            |
|                        | Newell Avenue                                                                                                                                                                                                  | 23,053 ADT                            |
| PROPERTY<br>HIGHLIGHTS | <ul> <li>Fully futurized restaurant</li> <li>High foot traffic location</li> <li>3,530 retail parking stalls within<br/>1 block</li> <li>2.7 Million SF of professional<br/>offices in Walnut Creek</li> </ul> |                                       |







## **SURROUNDING RETAILERS**















### **MARKET AERIAL**



5 |

# **RETAIL PARKING WITHIN 1 BLOCK** Over 3,530 Structured and Street Parking Stalls





### **DEMOGRAPHICS**







DAVID KRAM (650) 445-4491 dkram@lockehouse.com License #01848816

CHRIS HOMS (650) 548-2687 chris@lockehouse.com License #01901922

AARON DAN (650) 548-2676 aaron@lockehouse.com License #01916508



477 9th Avenue, Suite 100 San Mateo, CA 94402 | 2099 Mt Diablo Boulevard, Suite 206 Walnut Creek, CA 94596 | License #01784084 | WWW.LOCKEHOUSE.COM