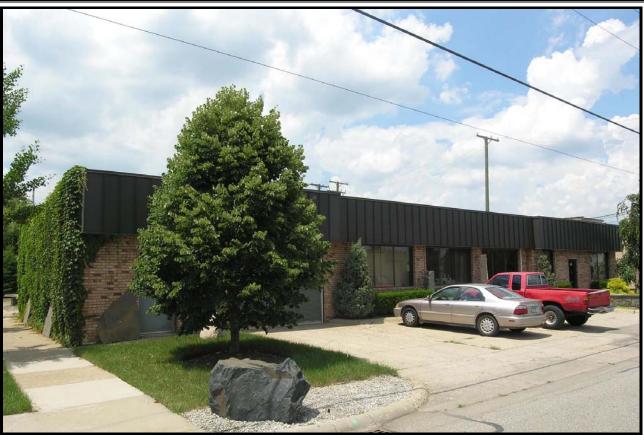

## 2421 Wolcott Street, Ferndale, MI

| 2-21 Wolcott Oticct, i cilidaic, ivii |                   |
|---------------------------------------|-------------------|
| Total Bldg Sq. Ft.:                   | 7,167             |
| Available Sq. Ft.:                    | 7,167             |
| Total Shop Sq. Ft.:                   | 4,667             |
| Total Office Sq. Ft.:                 | 2,500             |
| Lease Rate:                           | \$4.75 NNN        |
| Zoning:                               | Lt. Industrial    |
| Acreage:                              | 0.42              |
| Clear Height:                         | 10'               |
| Truckwells / Grade Doors:             | 0/1               |
| Power:                                | 400 Amps, 3-Phase |
| Heat Type:                            | Gas Forced Air    |
| Sprinklers:                           | No                |
| Total Parking:                        | 25 - 30           |
| Available:                            | Immediately       |
|                                       |                   |

**Comments:** Fenced storage yard, great contractor space, recent updates.

For additional information, contact:
Clint Confer, (248) 948-0109
cconfer@signatureassociates.com
Paul Hoge, (248) 948-0103
paulhoge@signatureassociates.com