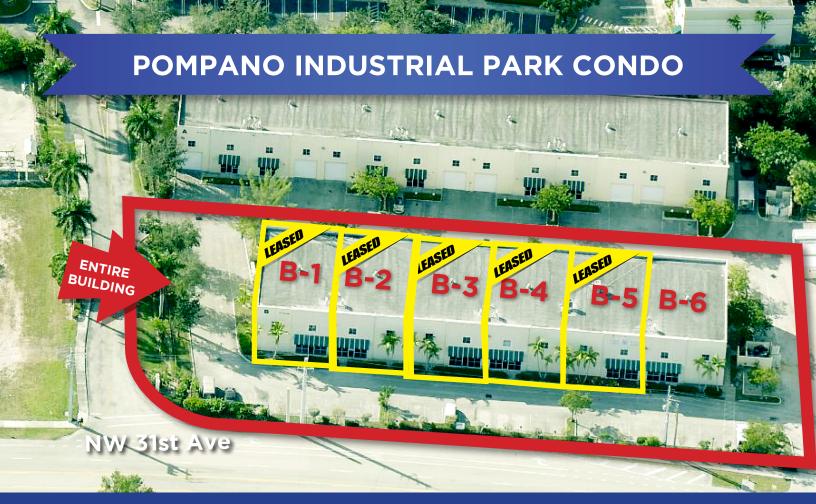

1071 NW 31st Ave, Pompano Beach, FL, 33069

## FOR SALE FOR LEASE

- 6 Bays / Concrete Wall Partitions
- Fenced Gated Business Complex
- Zoned B4 (Intensive Business)
- Warehouses/Storages
- Lots of Natural Lighting
- Concrete Tilt Up Walls
- Twin "T" Roof
- 21 ft. Clear Ceilings
- 1 Roll Up Door per Unit (12'W x 14'H)
- Direct access to the Florida's Turnpike

| UNIT    | SQFT  | LEASE               | SALE      |
|---------|-------|---------------------|-----------|
| B-1     | 3,325 | <b>LEASED</b> Month | \$498,750 |
| B-2     | 3,300 | <b>LEASED</b> enth  | \$498,750 |
| B-1+B-2 | 6,625 | <b>LEASED</b> nth   | \$992,500 |
| B-3     | 3,300 | <b>LEASED</b> 10nth | \$498,750 |
| B-6     | 3,400 | \$3,890/Month       | \$519,453 |

## SALE ENTIRE BUILDING

20,000 ±SQFT

\$2,992,500

JOE PELAYO / CCIM, SIOR trec@joepelayo.com 954.224.8773

TREC
Total Real Estate
Consultants Inc.
www.trecfl.com
954.341.3294

georgetrec@joepelayo.com