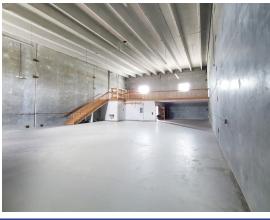

## FOR SALE FOR LEASE

- 6 Bays / Concrete Wall Partitions
- Fenced Gated Business Complex
- Zoned B4 (Intensive Business)
- Warehouses/Storages
- Lots of Natural Lighting
- Concrete Tilt Up Walls
- Twin "T" Roof
- 21 ft. Clear Ceilings
- 1 Roll Up Door per Unit (12'W x 14'H)
- Direct access to the Florida's Turnpike