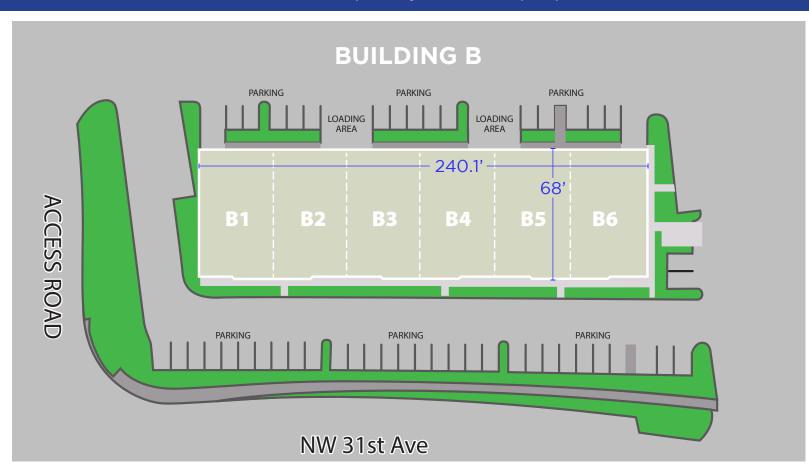

1071 NW 31st Ave, Pompano Beach, FL, 33069

## FOR SALE FOR LEASE

- 6 Bays / Concrete Wall Partitions
- Fenced Gated Business Complex
- Zoned B4 (Intensive Business)
- Warehouses/Storages
- Lots of Natural Lighting
- Concrete Tilt Up Walls
- Twin "T" Roof
- 21 ft. Clear Ceilings
- 1 Roll Up Door per Unit (12'W x 14'H)
- Direct access to the Florida's Turnpike

| UNIT    | SQFT  | LEASE               | SALE      |
|---------|-------|---------------------|-----------|
| B-1     | 3,325 | <b>LEASED</b> Month | \$498,750 |
| B-2     | 3,300 | <b>LEASED</b> enth  | \$498,750 |
| B-1+B-2 | 6,625 | <b>LEASED</b> nth   | \$992,500 |
| B-3     | 3,300 | <b>LEASED</b> 10nth | \$498,750 |
| B-6     | 3,400 | \$3,890/Month       | \$519,453 |

## SALE ENTIRE BUILDING

20,000 ±SQFT

\$2,992,500

JOE PELAYO / CCIM, SIOR trec@joepelayo.com 954.224.8773

TREC
Total Real Estate
Consultants Inc.
www.trecfl.com
954.341.3294

georgetrec@joepelayo.com