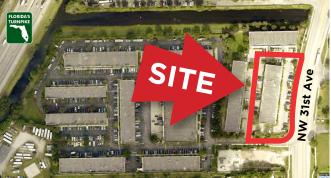

1071 NW 31st Ave, Pompano Beach, FL, 33069

## FOR SALE FOR LEASE

- 6 Bays / Concrete Wall Partitions
- Fenced Gated Business Complex
- Zoned B4 (Intensive Business)
- Warehouses/Storages
- Lots of Natural Lighting
- Concrete Tilt Up Walls
- Twin "T" Roof
- 21 ft. Clear Ceilings
- 1 Roll Up Door per Unit (12'W x 14'H)
- Direct access to the Florida's Turnpike