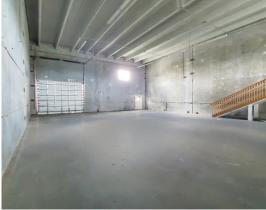

## FOR SALE FOR LEASE

- 6 Bays / Concrete Wall Partitions
- Fenced Gated Business Complex
- Zoned B4 (Intensive Business)
- Warehouses/Storages
- Lots of Natural Lighting
- Concrete Tilt Up Walls
- Twin "T" Roof
- 21 ft. Clear Ceilings
- 1 Roll Up Door per Unit (12'W x 14'H)
- Direct access to the Florida's Turnpike