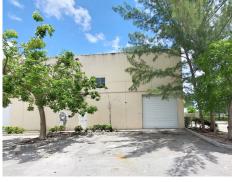

1071 NW 31st Ave, Pompano Beach, FL, 33069

## FOR SALE FOR LEASE

- 6 Bays / Concrete Wall Partitions
- Fenced Gated Business Complex
- Zoned B4 (Intensive Business)
- Warehouses/Storages
- Lots of Natural Lighting
- Concrete Tilt Up Walls
- Twin "T" Roof
- 21 ft. Clear Ceilings
- 1 Roll Up Door per Unit (12'W x 14'H)
- Direct access to the Florida's Turnpike