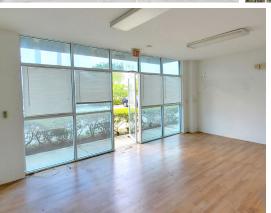

## FOR SALE FOR LEASE

- 6 Bays / Concrete Wall Partitions
- Fenced Gated Business Complex
- Zoned B4 (Intensive Business)
- Warehouses/Storages
- Lots of Natural Lighting
- Concrete Tilt Up Walls
- Twin "T" Roof
- 21 ft. Clear Ceilings
- 1 Roll Up Door per Unit (12'W x 14'H)
- Direct access to the Florida's Turnpike