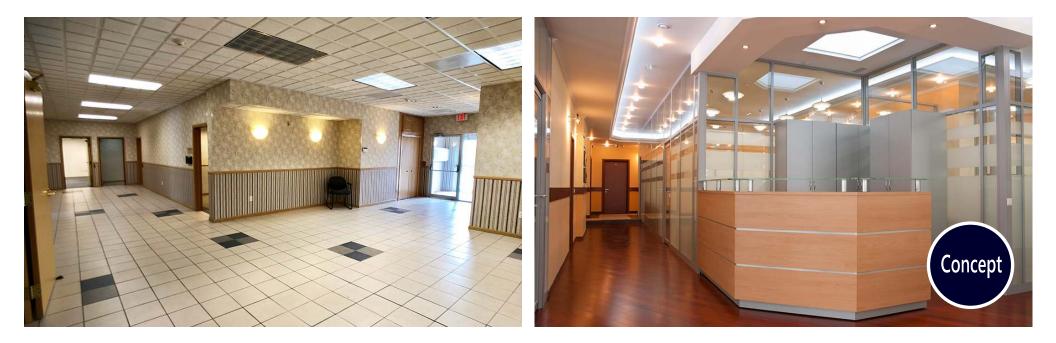

## Large Main Floor Lobby or Reception Area with Elevator

Fantastic opportunity for Corporate Headquarters, Medical Clinic, Spa, Salon, Data Center, Law Firm, Accounting Firm, Association Headquarters, Financial Advisor, Mortgage Companies, Insurance Company, Photography / Art Studio, Government Offices, Technology Center, Training Center or many other potential users.

# **Owner will update and renovate to suit Tenant**

Abundance of large windows throughout provide great natural light for a comfortable work environment for office, medical, corporate and fitness uses.