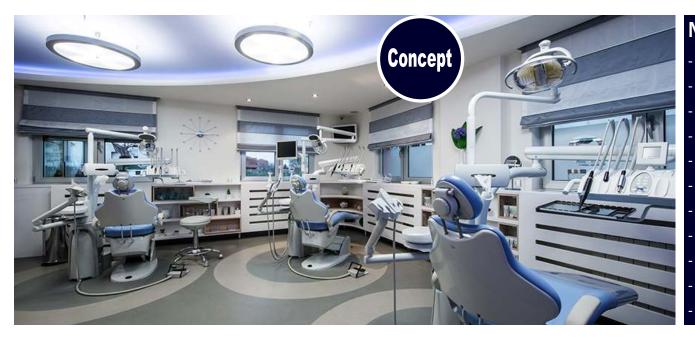

MEDICAL USES: - DENTISTS - DERMATOLOGY - ORTHODONTICS - CHIROPRACTOR - RESEARCH LAB - WELLNESS CENTER - THERAPY CENTER - PODIATRISTS - PEDIATRIC CLINIC - REHAB CENTER - GENERAL PRACTICE CLINIC

### 11' Ceilings in this Main Floor Area is great for Medical Uses