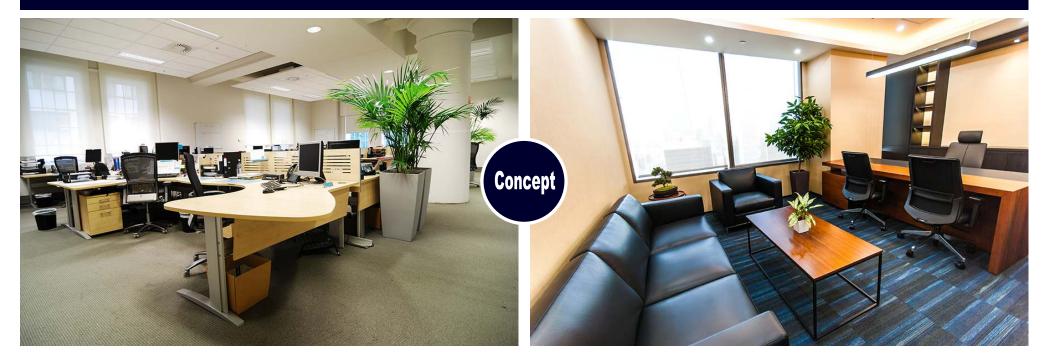

## Large Main Floor Lobby or Reception Area with Elevator

Fantastic opportunity for Corporate Headquarters, Medical Clinic, Spa, Salon, Data Center, Law Firm, Accounting Firm, Association Headquarters, Financial Advisor, Mortgage Companies, Insurance Company, Photography / Art Studio, Government Offices, Technology Center, Training Center or many other potential users.

# **Owner will update and renovate to suit Tenant**

Abundance of large windows throughout provide great natural light for a comfortable work environment for office, medical, corporate and fitness uses.