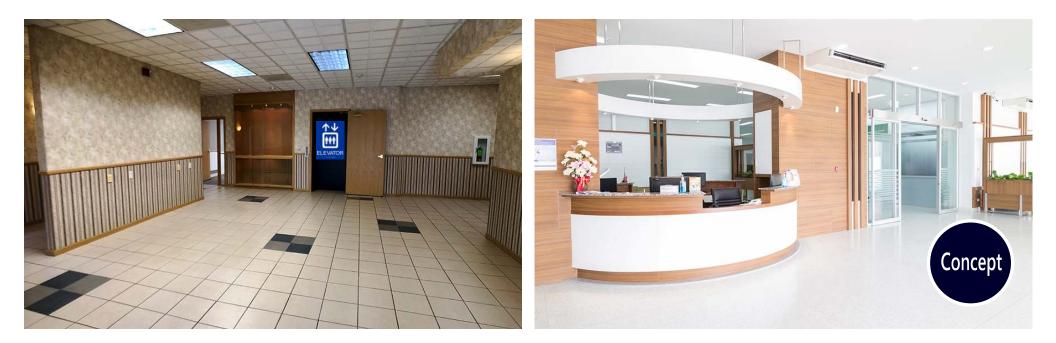

### 11' Ceilings in this Main Floor Area is great for Medical Uses

## 11' Ceilings in this Main Floor Area is great for Fitness Uses

Awesome location for a spa, salon or wellness center. This central location with easy access from major arterials makes this an exceptional opportunity for an entrepreneur to achieve success!