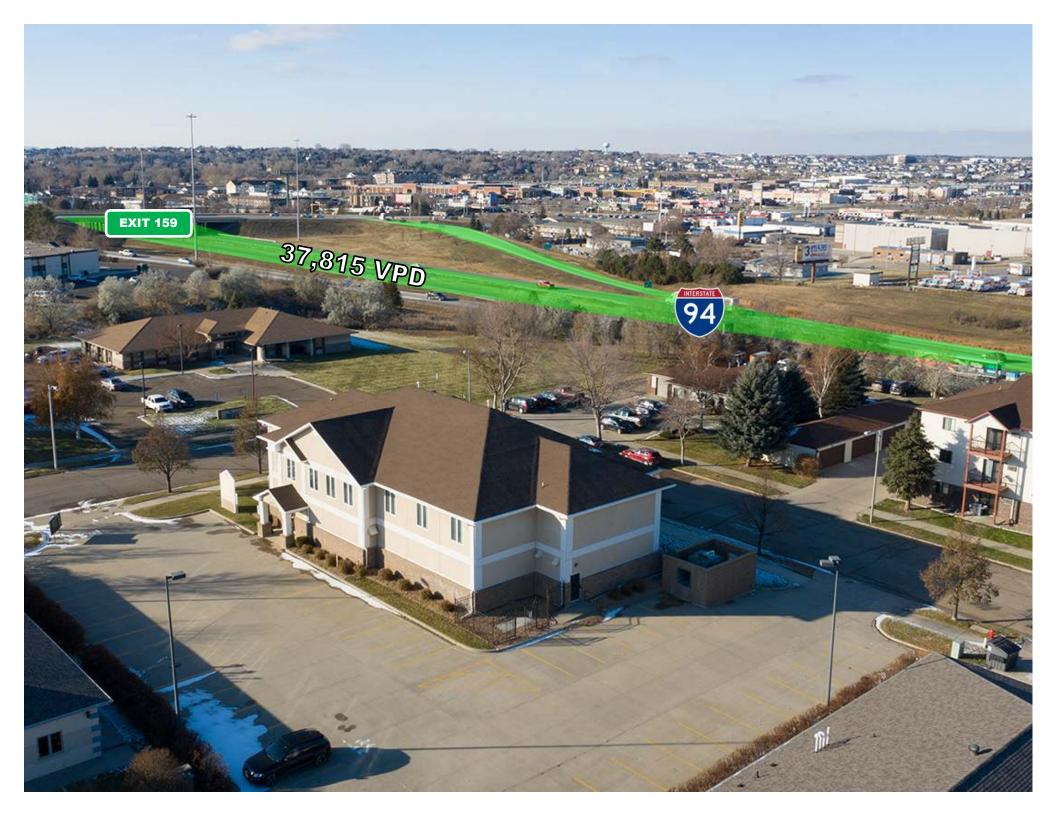

Tall Pylon Sign Opportunity Visible by 75,000 Vehicles Per Day from I-94 & State St.

### Easy Access to I-94 and State Street

- The former DCN facility is connected via diverse fiber optic connections to DCN's network which will support 100 gigabit broadband speeds.
- North half of the main floor constructed with concrete hollow-core to support data center servers and oversized computer equipment.
- Raised floor data center/server room in the lower level.