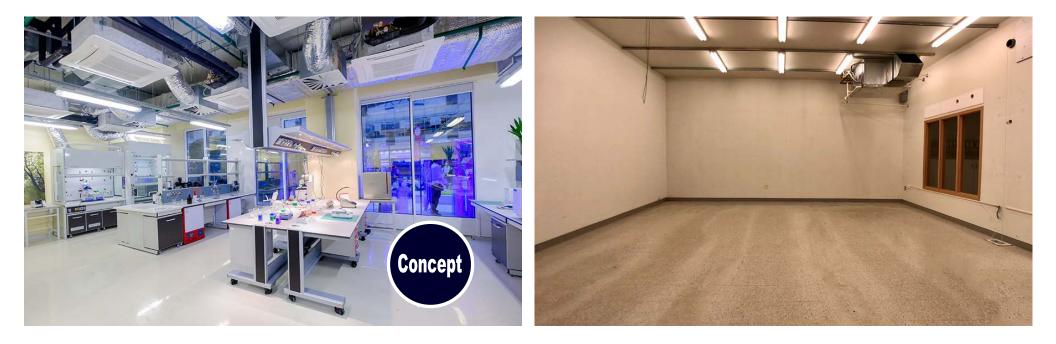

Great Opportunity for a Data **Center!** This former DCN facility is connected via diverse fiber optic connections to DCN's network which will support 100 gigabit broadband speeds. The North half of the main floor is constructed with concrete hollow-core to support data center servers and oversized computer equipment. Raised floor data center/ server room in the lover level.