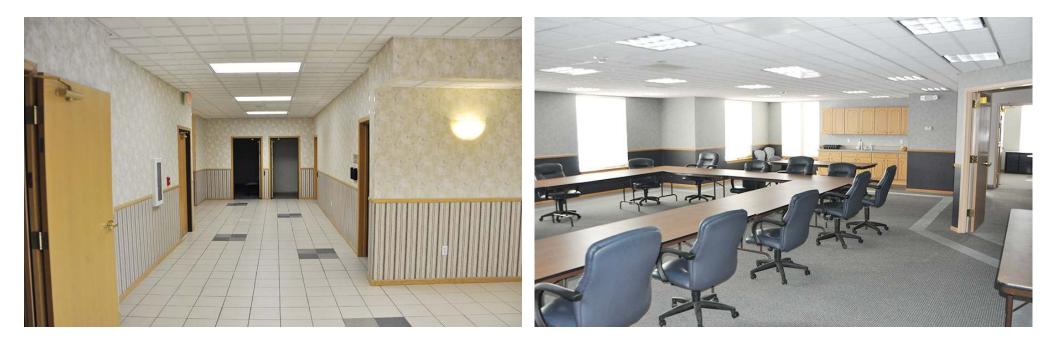

#### Total SF: 18,744 sf on 3 Levels Lot: 29,965 sf Built in 1997

- Free Standing Building
- Great On-site Parking
- Private Offices w/ Reception Area
- Large Conference Room / Board Room
- Elevator Access to all 3 levels
- Restrooms on each floor
- Easy Access to State St., Hwy 83 N, I-94, and ND State Capitol Complex
- Zoned CG

## Large Main Floor Lobby or Reception Area with Elevator

Fantastic opportunity for Corporate Headquarters, Medical Clinic, Spa, Salon, Data Center, Law Firm, Accounting Firm, Association Headquarters, Financial Advisor, Mortgage Companies, Insurance Company, Photography / Art Studio, Government Offices, Technology Center, Training Center or many other potential users.