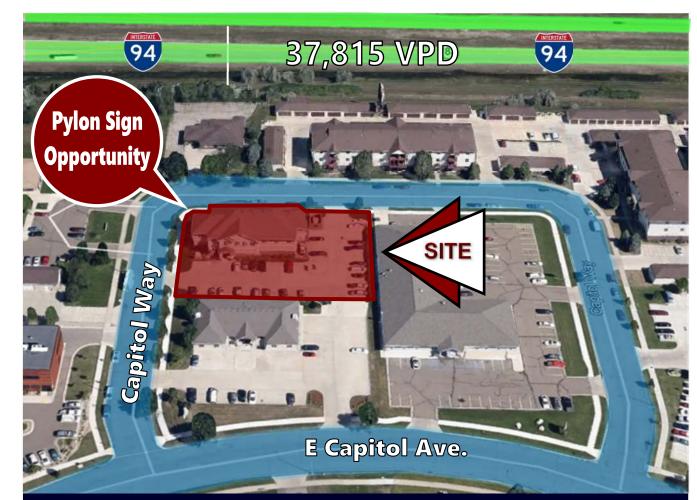

Tall Pylon Sign Opportunity Visible by 75,000 Vehicles Per Day from I-94 & State St.