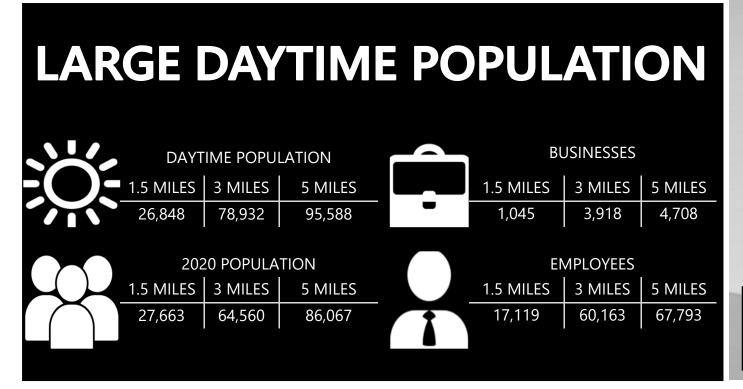

| Building Maintenance, Lawn Care, Real Estate Taxes &<br>Insurance                                                            |
| Broker does not guarantee the informathrough personal inspectors or with approximation of the sector | tion describing this property. Interested parties are advised to independently verify the information opriate professionals. |



#### **Lease Entire Building:**

- \$12.00 psf + Utilities & Snow Removal.
- Minimum 5 Year Lease
- Owner will provide up to \$200,000 to customize space for tenant.

#### Total SF: 18,744 sf on 3 Levels Lot: 29,965 sf Built in 1997

- Free Standing Building
- Great On-site Parking
- Private Offices w/ Reception Area
- Large Conference Room / Board Room
- Elevator Access to all 3 levels
- Restrooms on each floor
- Easy Access to State St., Hwy 83 N, I-94, and ND State Capitol Complex
- Zoned CG

Tall Pylon Sign Opportunity Visible by 75,000 Vehicles Per Day from I-94 & State St.



### Easy Access to I-94 and State Street

- The former DCN facility is connected via diverse fiber optic connections to DCN's network which will support 100 gigabit broadband speeds.
- North half of the main f