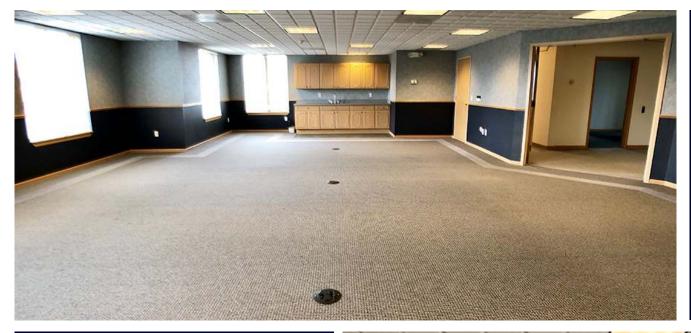

### 11' Ceilings in this Main Floor Area is great for Medical Uses

## 11' Ceilings in this Main Floor Area is great for Fitness Uses

Awesome location for a spa, salon or wellness center. This central location with easy access from major arterials makes this an exceptional opportunity for an entrepreneur to achieve success!

# **Owner will update and renovate to suit Tenant**

Abundance of large windows throughout provide great natural light for a comfortable work environment for office, medical, corporate and fitness uses.