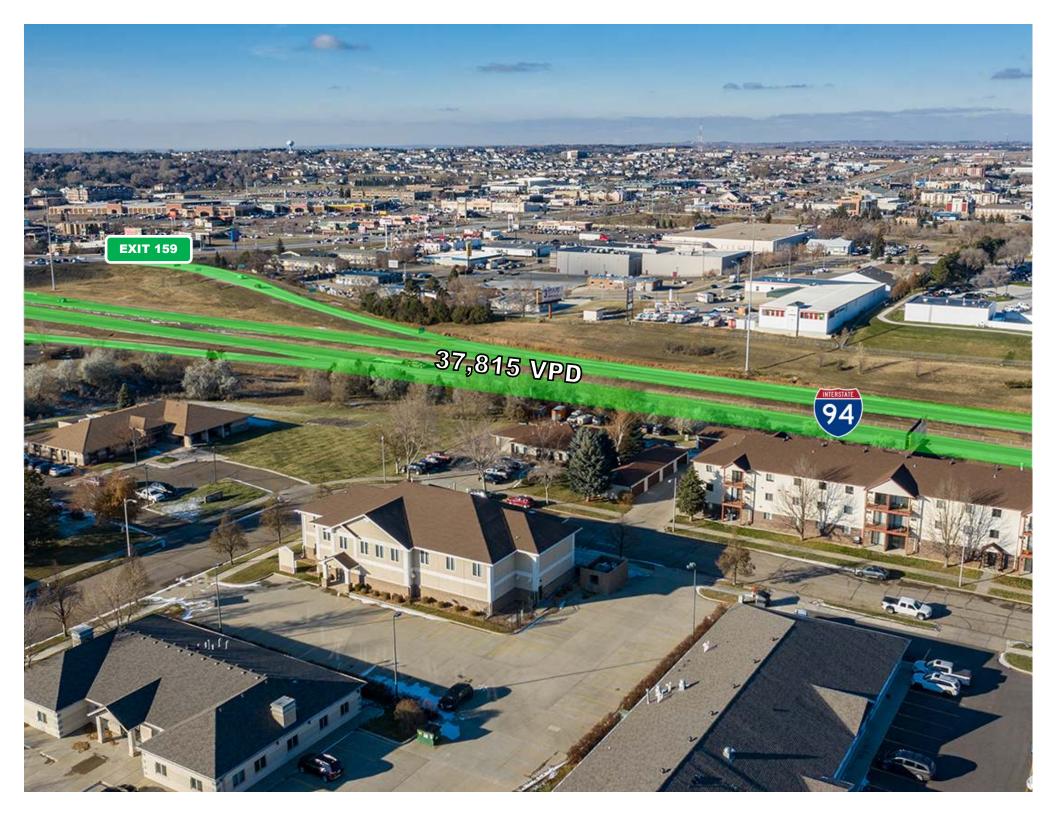

Tall Pylon Sign Opportunity Visible by 75,000 Vehicles Per Day from I-94 & State St.

### Easy Access to I-94 and State Street

- The former DCN facility is connected via diverse fiber optic connections to DCN's network which will support 100 gigabit broadband speeds.
- North half of the main floor constructed with concrete hollow-core to support data center servers and oversized computer equipment.
- Raised floor data center/server room in the lower level.