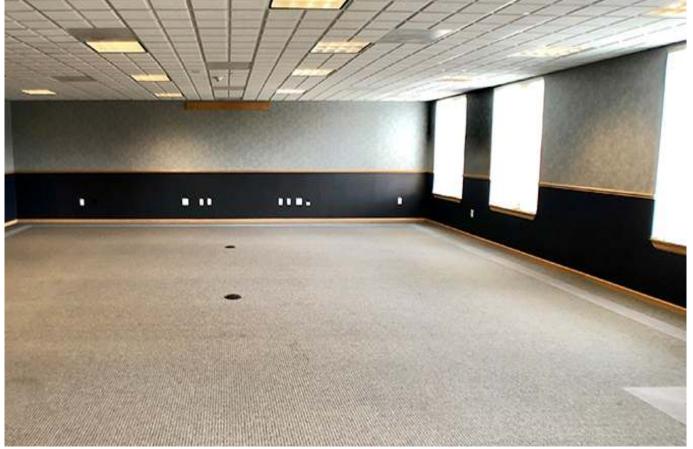

#### Total SF: 18,744 sf on 3 Levels Lot: 29,965 sf Built in 1997

- Free Standing Building
- Great On-site Parking
- Private Offices w/ Reception Area
- Large Conference Room / Board Room
- Elevator Access to all 3 levels
- Restrooms on each floor
- Easy Access to State St., Hwy 83 N, I-94, and ND State Capitol Complex
- Zoned CG