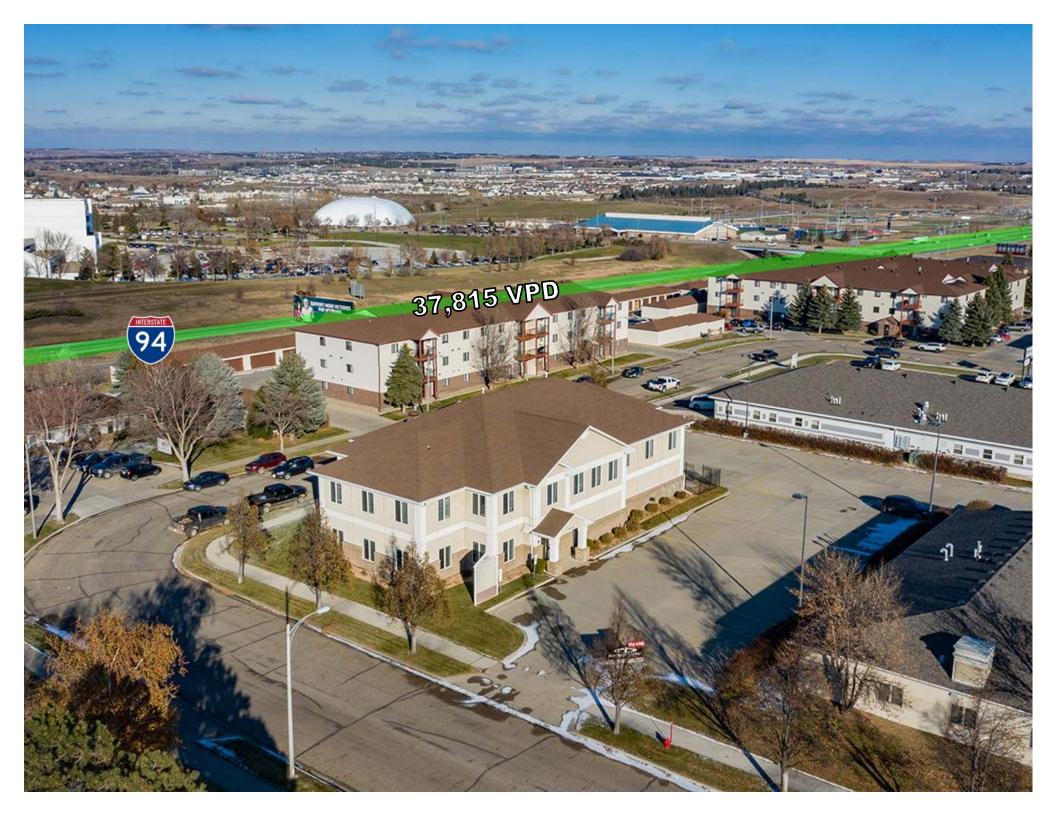

Tall Pylon Sign Opportunity Visible by 75,000 Vehicles Per Day from I-94 & State St.