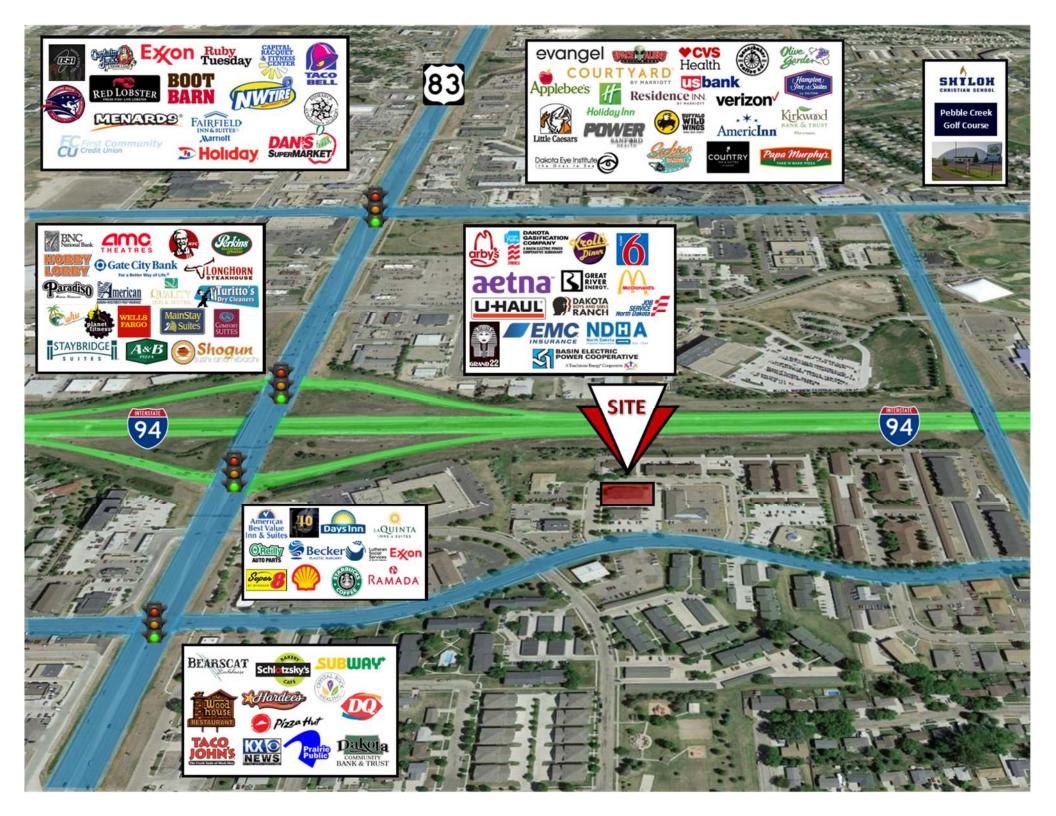

Tall Pylon Sign Opportunity Visible by 75,000 Vehicles Per Day from I-94 & State St.

#### AREA EMPLOYERS

- ND State Capitol Complex
- Dakota Gasification
- Great River Energy
- ND Workforce Safety
- ND Department of Commerce
- Fore Seasons Center
- Shiloh Christian School
- Basin Electric Power Co-Op
- Century High School
- Legacy High School

#### AREA RESTAURANTS

- Red Lobster
- Olive Garden
- Long Horn Steakhouse
- Applebee's
- Paradiso Mexican Restaurant
- Sickies
- Perkins
- Buffalo Wild Wings
- Stone Home Brewing
- Starbucks
- Schlotzsky's
- Taco John's