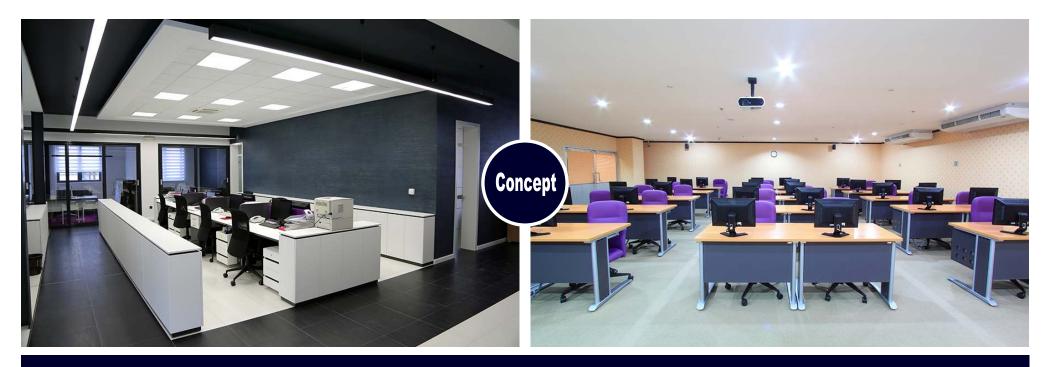

## Large Main Floor Lobby or Reception Area with Elevator

Fantastic opportunity for Corporate Headquarters, Medical Clinic, Spa, Salon, Data Center, Law Firm, Accounting Firm, Association Headquarters, Financial Advisor, Mortgage Companies, Insurance Company, Photography / Art Studio, Government Offices, Technology Center, Training Center or many other potential users.

### 11' Ceilings in this Main Floor Area is great for Medical Uses

## 11' Ceilings in this Main Floor Area is great for Fitness Uses

Awesome location for a spa, salon or wellness center. This central location with easy access from major arterials makes this an exceptional opportunity for an entrepreneur to achieve success!