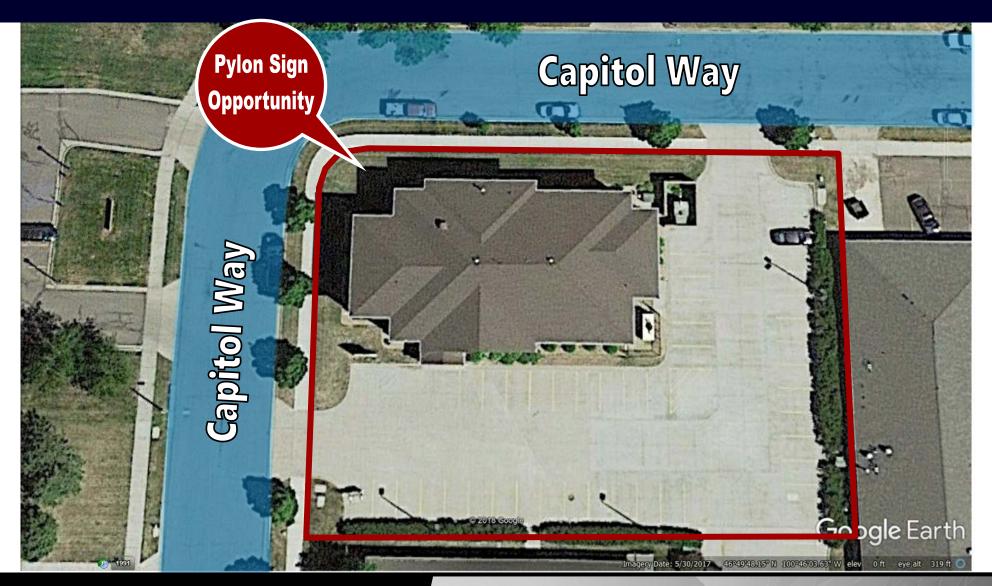

Tall Pylon Sign Opportunity Visible by 75,000 Vehicles Per Day from I-94 & State St.