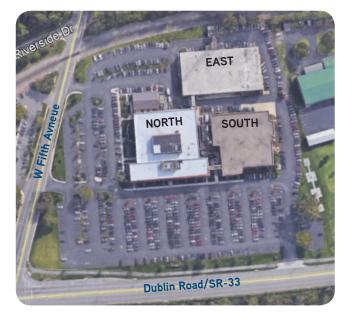

#### **Building Overview**

1600 Dublin Road is a three building office complex totaling 250,000 SF of Class B office space. The complex consists of the 1600 North, 1600 South and 1600 East buildings all connected via walkable skyways.

#### Location

Prominently located at the corner of 5th Avenue and Dublin Road, 1600 Dublin offers a great location within minutes of I-670 and SR-315 and offers close proximity to Downtown and the suburbs located directly off of SR-161.

### Availability

| Building                                    | Suite         | Square Footage<br>(RSF) |
|---------------------------------------------|---------------|-------------------------|
| North                                       | 120           | 2,467                   |
| North                                       | 150           | 3,129                   |
| North                                       | 200           | 7,492                   |
| South                                       | 200           | 10,000-26,731           |
| East                                        | Full Building | 48,151                  |
| *East building available For Lease or Sale. |               |                         |