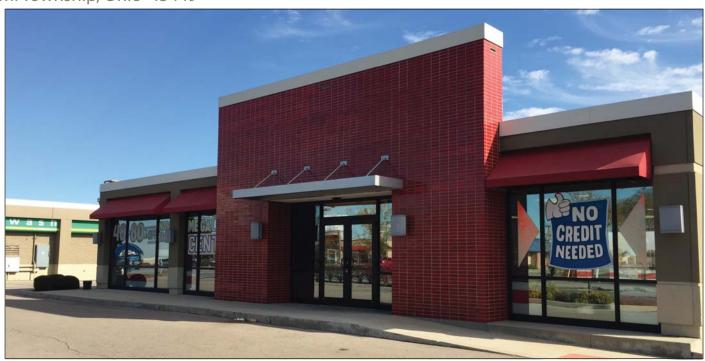

## **FOR LEASE** 14 N. SPRINGBORO PIKE

Miami Township, Ohio 45449

- 4,250 SF RETAIL SPACE FOR LEASE in Miami Township just 1/4 mile east of I-75 at the SR 725/Centerville/Dayton Mall exit (Exit 44)
- PRIME LOCATION ON THE NORTHEAST CORNER OF THE SR 741/SR 725 INTERSECTION, one of the most highly traveled in the Dayton market
- CO-TENANCY WITH BP FUEL STATION & CONVENIENCE STORE
- EXTREMELY HIGH VISIBILITY with over 42,400 vehicles per day on SR 725 and over 22,700 vehicles per day on SR 741
- PYLON SIGNAGE AVAILABLE ON SR 741
- STRONG DEMOGRAPHICS and central to a dense population base
- EXCELLENT I-75 HIGHWAY ACCESS AND CONVENIENT TO/FROM Springboro Pike/SR 741, Miamisburg Centerville Rd./SR 725 and I-675
- CONTACT JOHN ORR AT 937.910.0851 for more information