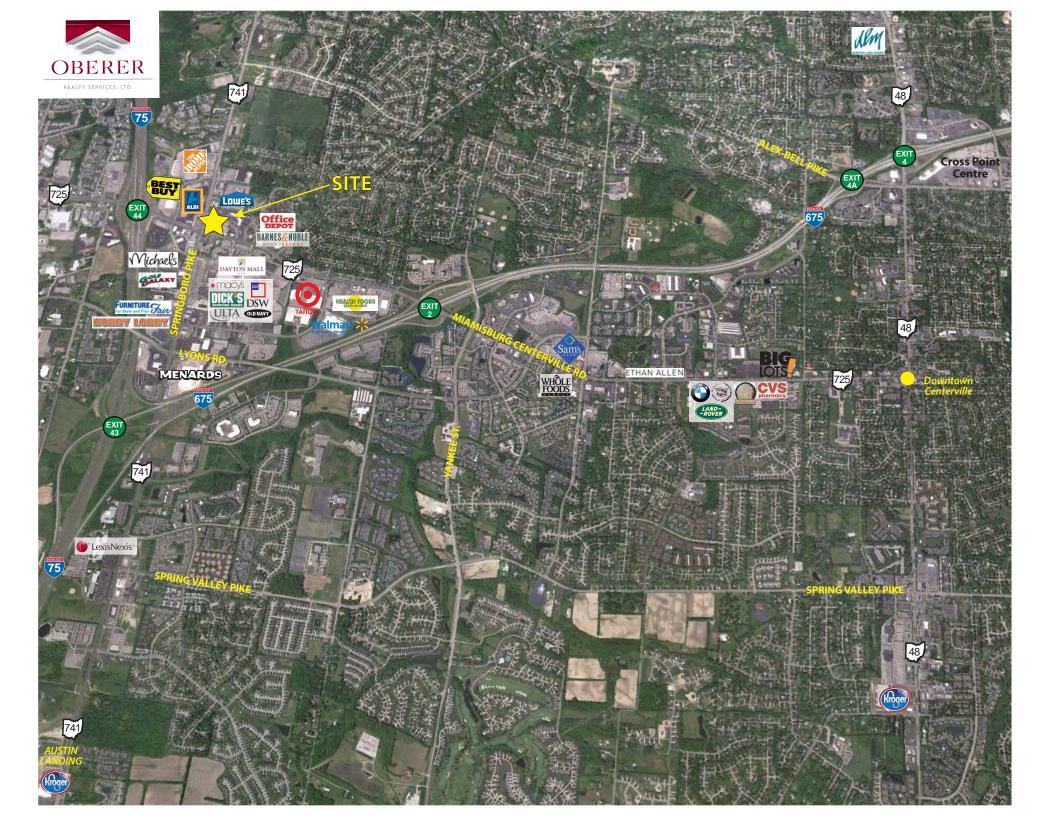

## **FOR LEASE** 14 N. SPRINGBORO PIKE

Miami Township, Ohio 45449

- 4,250 SF RETAIL SPACE FOR LEASE in Miami Township just 1/4 mile east of I-75 at the SR 725/Centerville/Dayton Mall exit (Exit 44)
- PRIME LOCATION ON THE NORTHEAST CORNER OF THE SR 741/SR 725 INTERSECTION, one of the most highly traveled in the Dayton market
- CO-TENANCY WITH BP FUEL STATION & CONVENIENCE STORE
- EXTREMELY HIGH VISIBILITY with over 42,400 vehicles per day on SR 725 and over 22,700 vehicles per day on SR 741
- PYLON SIGNAGE AVAILABLE ON SR 741
- STRONG DEMOGRAPHICS and central to a dense population base
- EXCELLENT I-75 HIGHWAY ACCESS AND CONVENIENT TO/FROM Springboro Pike/SR 741, Miamisburg Centerville Rd./SR 725 and I-675
- CONTACT JOHN ORR AT 937.910.0851 for more information