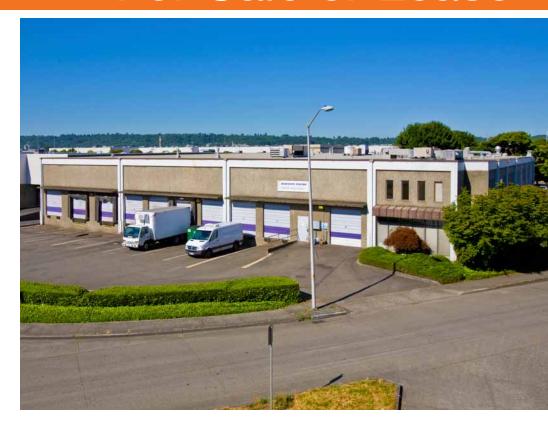

### Kustom Foods Building

651 South Industrial Way Seattle, WA

Highly visible corner location

35,046 SF total

4,978 SF office area

±13,600 SF of production / freezer / cooler space

8 dock-high doors

1 pick-up high door

2 grade-level doors

20' clear height

Excellent parking and truck maneuverability

Lease rate: \$22,500.00, NNN

Sale price: \$4,750,000.00