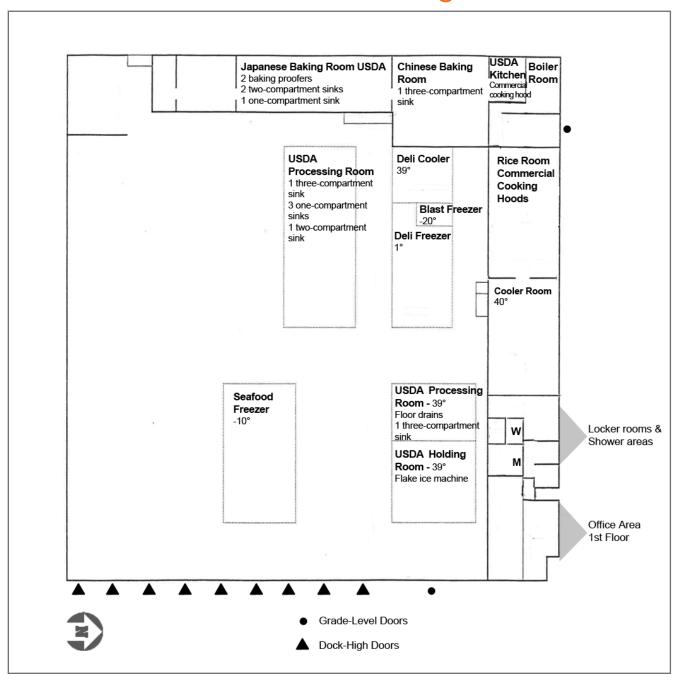

### Kustom Foods Building

651 South Industrial Way Seattle, WA

Highly visible corner location

35,046 SF total

4,978 SF office area

±13,600 SF of production / freezer / cooler space

8 dock-high doors

1 pick-up high door

2 grade-level doors

20' clear height

Excellent parking and truck maneuverability

Lease rate: \$22,500.00, NNN

Sale price: \$4,750,000.00