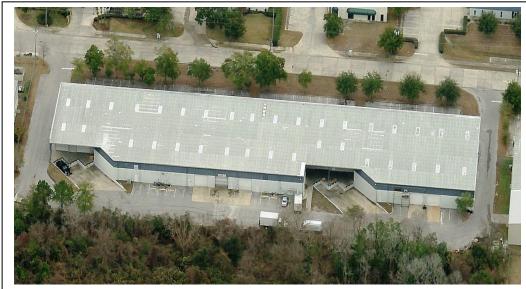

# Multi-Tenant Rear Load Office/Warehouse Space

974 Explorer Cove Altamonte Springs, FL 32701