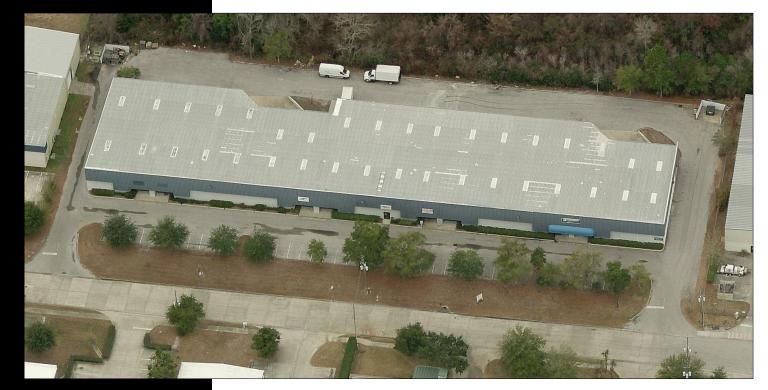

## Multi-Tenant Rear Load Office/Warehouse Space

974 Explorer Cove Altamonte Springs, FL 32701

#### CONTACT

Vincent F. Wolle, CCIM, SIOR 407.448.1823 *mobile* CREManager@Gmail.com

- 40,097 SF Multi-Tenant Rear Loading Warehouse
- Block and Metal Construction with 20' Clear Height
- Grade Level Doors (12'-14' wide doors by 14' tall)
- Covered Truck Well Access with Ample Parking
- Wet Fire Protection System, 3 Phase Power, Monitored Security
- Building Signage Available
- Looking for 5 Year Lease Term Minimum
- Suite 132: 3,000 SF (500 Office, 2,500 WH, 1 Dock) \$10.50 NNN
- Suite 128: 2,650 SF (250 Office, 2,400 WH, 1 Dock, 1 Grade) \$10.50 NNN
- Suite 124: 4,600 SF (200 Office, 4,400 WH, 1 Grade) \$6.50 NNN