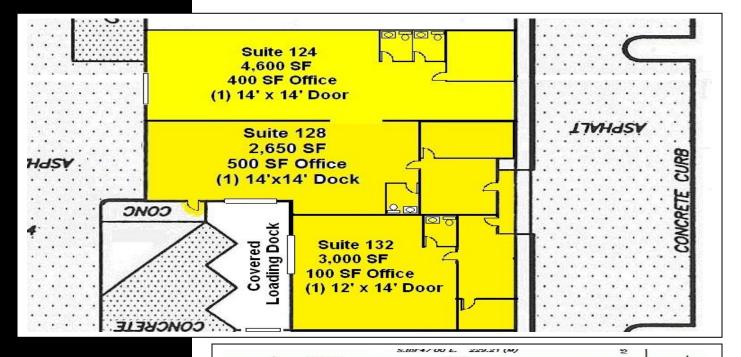

#### CONTACT

Vincent F. Wolle, CCIM, SIOR 407.448.1823 *mobile* CREManager@Gmail.com

- 40,097 SF Multi-Tenant Rear Loading Warehouse
- Block and Metal Construction with 20' Clear Height
- Grade Level Doors (12'-14' wide doors by 14' tall)
- Covered Truck Well Access with Ample Parking
- Wet Fire Protection System, 3 Phase Power, Monitored Security
- Building Signage Available
- Looking for 5 Year Lease Term Minimum
- Suite 132: 3,000 SF (500 Office, 2,500 WH, 1 Dock) \$10.50 NNN
- Suite 128: 2,650 SF (250 Office, 2,400 WH, 1 Dock, 1 Grade) \$10.50 NNN
- Suite 124: 4,600 SF (200 Office, 4,400 WH, 1 Grade) \$6.50 NNN

All units are contiguous so up to 10,250 SF

407.647.0200 main 407.647.0205 fax Suite 124

Suite 128

Suite 132

Suite 140

Suite 144

Suite 100

www.ResultsREPartners.com

This information is from sources we deem reliable and is subject to prior sale, lease, withdrawal without notice, or change in prices, rates, or conditions. No representation is made as to the accuracy of any information furnished.