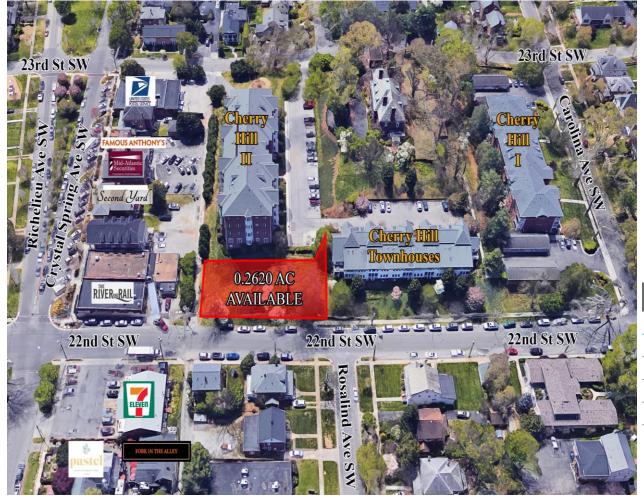

## Cherry Hill Lot

22<sup>nd</sup> Street SW | Roanoke, VA 24014

## **Property Features**

- · One of last remaining vacant lots in South Roanoke
- · Zoned multi-family
- · All building plans and permits go with sale
- Next to Cherry Hill Condos and Townhouses
- Walking distance to Carilion Roanoke Memorial Hospital
- Sale price \$110,000.00