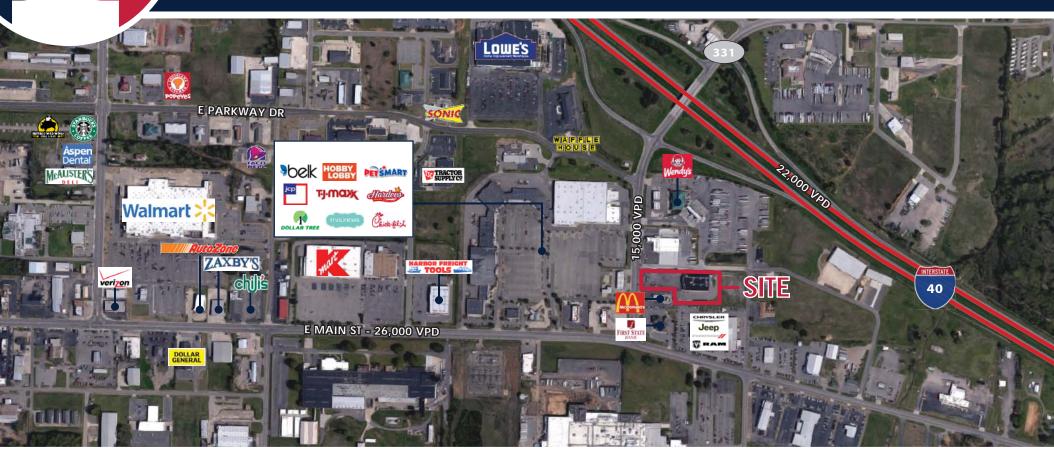

## 24,097 SF BOX AVAILABLE

89 STATE ROAD 331, RUSSELLVILLE, ARKANSAS 72802

- 24,097 SF big box (currently occupied by Staples) located just off Russellville's main retail corridor
- Multiple access points from AR-331 and E C Street with ample, drive-up parking and rear loading dock