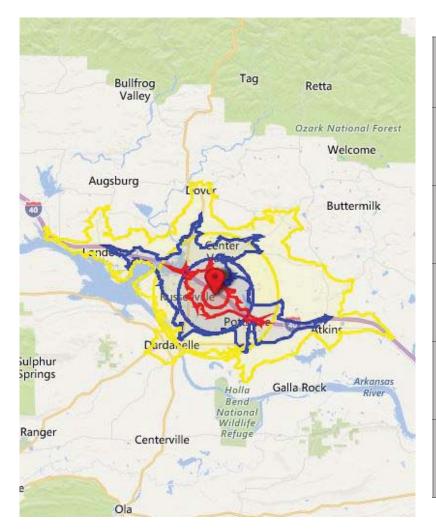

745 E Joyce Road, Suite 220

| POPULATION | AVG HH INCOME | TRAFFIC    |  |
|------------|---------------|------------|--|
| 42,657     | \$ 51,747     | 15,000 VPD |  |

\*5 MILE RADIUS | SiteWise Pro

|                                    | 1 MILE<br>RADIUS | 3 MILE<br>RADIUS | 5 MILE<br>RADIUS | 5 MIN<br>DRIVETIME | 10 MIN<br>DRIVETIME | 15 MIN<br>DRIVETIME |
|------------------------------------|------------------|------------------|------------------|--------------------|---------------------|---------------------|
| POPULATION                         | 1,046            | 22,661           | 37,626           | 9,173              | 32,482              | 54,830              |
| GROWTH<br>(2010 - 2017)            | 5.16%            | 4.70%            | 4.59%            | 5.05%              | 4.57%               | 3.78%               |
| GROWTH<br>(PROJECTED<br>2017-2022) | 6.94%            | 6.47%            | 6.67%            | 6.52%              | 6.51%               | 6.39%               |
| AVERAGE HH<br>INCOME               | \$48,553         | \$44,819         | \$51,747         | \$43,167           | \$48,851            | \$53,807            |
| MEDIAN NN<br>INCOME                | \$38,178         | \$35,101         | \$38,955         | \$35,042           | \$36,914            | \$40,383            |