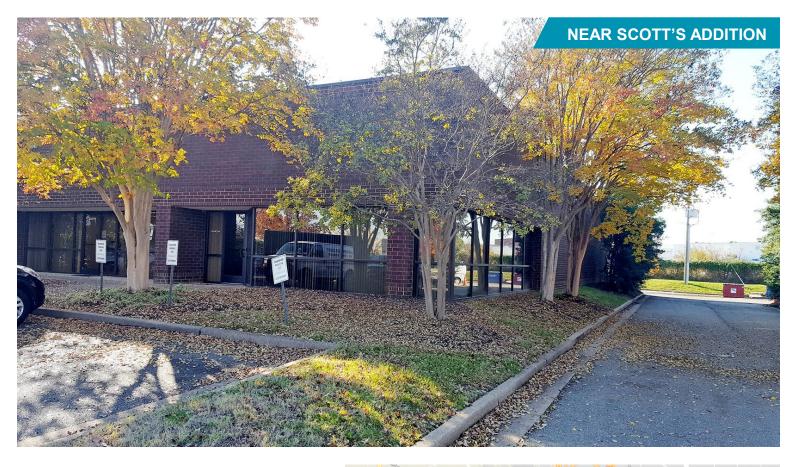

# office/warehouse for lease 2026-C Dabney Road

Richmond, Virginia 23230

### **Property Features**

- 4,100± SF office/warehouse space
- Dock high loading
- Convenient Dabney location

| SS |
|----|
|    |