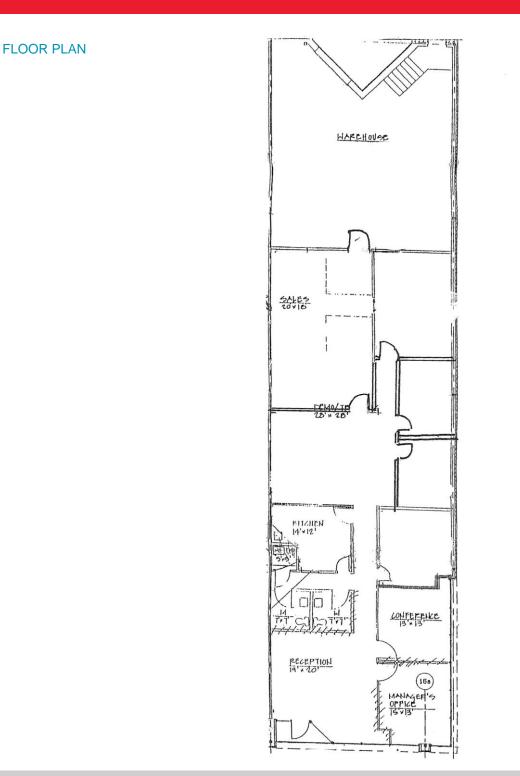

### **Property Features**

- 4,100± SF office/warehouse space
- Dock high loading
- Convenient Dabney location

| SS |
|----|
|    |