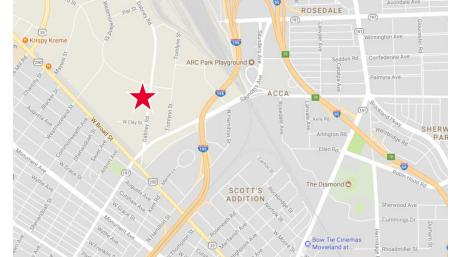

# office/warehouse for lease 2026-C Dabney Road

Richmond, Virginia 23230



### **Property Features**

- 4,100± SF office/warehouse space
- Dock high loading
- Convenient Dabney location

| SS |
|----|
|    |



#### **GREGG BECK**

Vice President 804 697 3563 gregg.beck@thalhimer.com Thalhimer Center 11100 W. Broad Street Glen Allen, VA 23060 www.thalhimer.com

Independently Owned and Operated / A Member of the Cushman & Wakefield Alliance

Cushman & Wakefield | Thalhimer © 2015. No warranty or representation, express or implied, is made to the accuracy or completeness of the information contained herein, and same is submitted subject to errors, omissions, change of price, rental or other conditions, withdrawal without notice, and to any special listing conditions imposed by the property owner(s). As applicable, we make no representation as to the condition of the property (or properties) in question.



## office/warehouse for lease 2026-C Dabney Road

Richmond, Virginia 23230



5 EWO 3 510 F