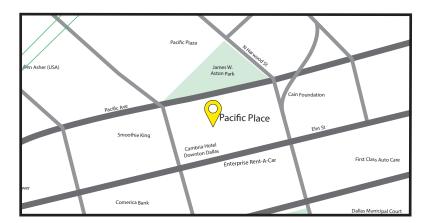

## **PACIFIC PLACE** 1910 PACIFIC AVE DALLAS, TX 75201

#### **AREA AMENITIES**

- Located in the Central Business District acrss the street from Pacific Park Plaza opening in Fall 2019.
- Walking distance to DART Transit: St. Paul Station
- Across from Pacific Plaza Park opening in 2019 and minutes from Boutique Hotels, Restaurants, and Entertainment (Majestic Theatre)