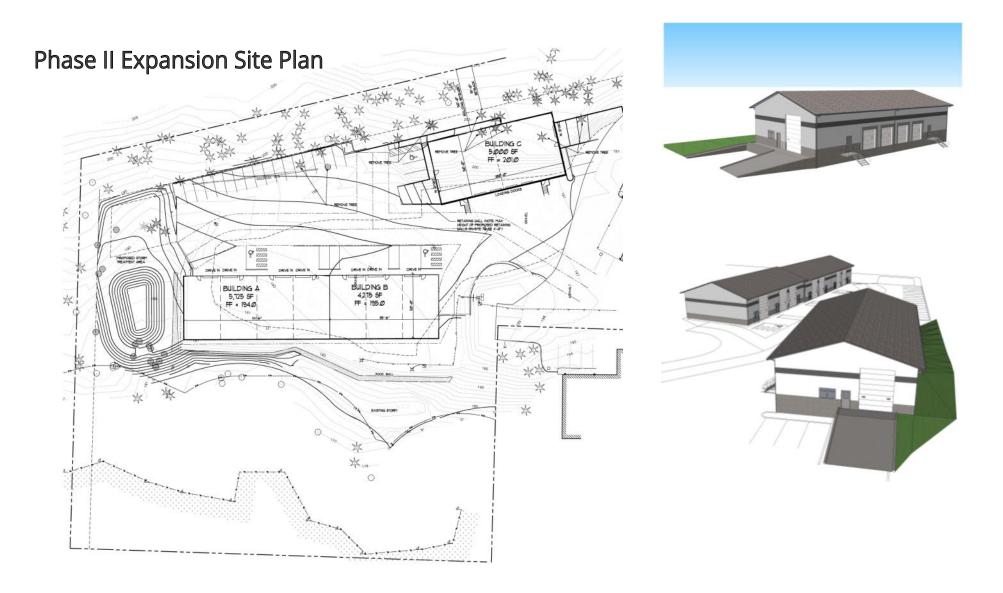

### **NOW AVAILABLE- PHASE II (EARLY 2015)**

- 15,000 square feet
- Dock high grade level doors
- Lease rate for warehouse \$0.60 per sf, NNN
- NNN's estimated at \$0.15 per sf
- Designed for space size flexibility
- 50' bay depths