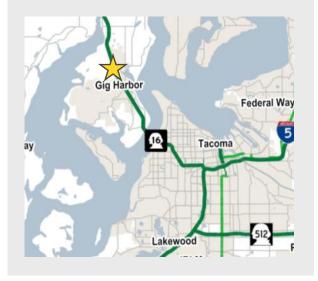

#### **LOCATION DETAILS**

- Centrally located in Gig Harbor
- Excellent access to Highway 16
- Traffic counts: 4,000 (Burnham Dr.)