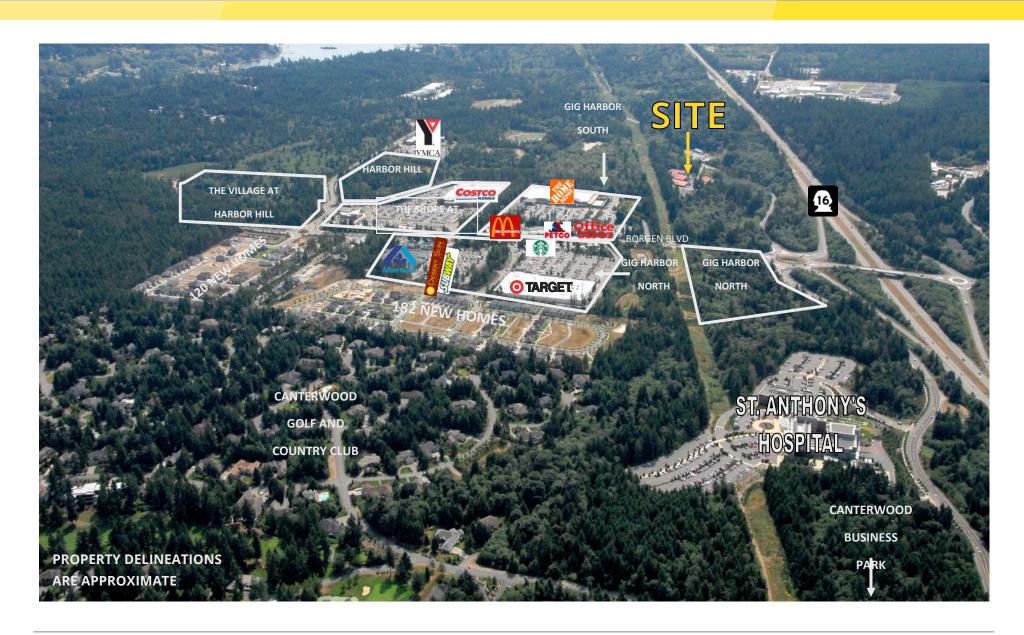

#### **LOCATION DETAILS**

- Centrally located in Gig Harbor
- Excellent access to Highway 16
- Traffic counts: 4,000 (Burnham Dr.)

### **Property Highlights**

- Nice professional business park
- Excellent accessibility to Highway 16

| DEMOGRAPHICS       | Mile 1    | Mile 3   | Mile 5   |
|--------------------|-----------|----------|----------|
| Population         | 2,731     | 20,666   | 44,861   |
| Average HH Income  | \$120,571 | \$99,358 | \$96,839 |
| Daytime Population | 2,941     | 17,540   | 31,735   |