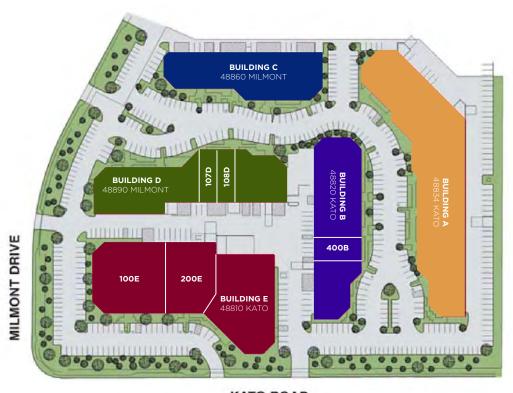

## KATO BUSINESS CENTER

Suite 400B 2,414 $\pm$  sf Suite 107D 2,678 $\pm$  sf Suite 108D 2,714 $\pm$  sf Suite 100/200E LEASE PENDING 24,523 $\pm$  sf

## CONTIGUOUS/DIVISIBLE OPTIONS

 Suites 107/108D
  $5,392 \pm sf$  

 Suite 200E
  $11,649 \pm sf$  

 Suite 100E
  $12,874 \pm sf$ 