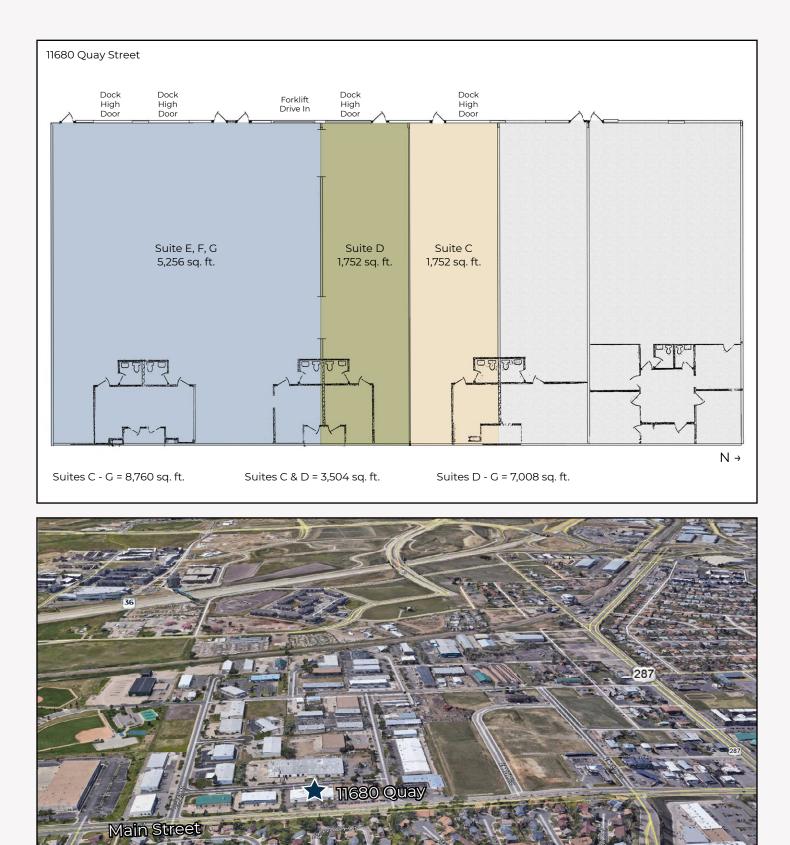

## Warehouse Space for Lease in Broomfield

| Available Space      | 1,752 - 8,760 sq. ft. |
|----------------------|-----------------------|
| Lease Rate / sq. ft. | \$9.95 - \$11.95 NNN  |
| Expenses / sq. ft.   | \$4.27                |

- Multiple Suite Sizes & Configurations Available
- Suite C Consist of Open Warehouse with 1 Dock High Door, an Office & a Restroom; 1 Month of Free Rent Will be Provided for Any Lease Signed Prior to December 15, 2020
- Suite D is Open Warehouse with 1 Dock High Door, an Office & a Restroom
- Suite E, F, G Consists of Mostly Open Warehouse with 3 Dock-High Doors & 1 Forklift Accessible Drive-In Door, and Several Private Offices, Kitchenette & Restrooms
- Suite D-G Also Available for Sublease Rate Listed Above is for a Longer-Term Lease
- Gradual 10 ft. to 18 ft. Clear Height
- Great Broomfield Location With Easy Access to Hwy 36, Hwy 287 & 120th