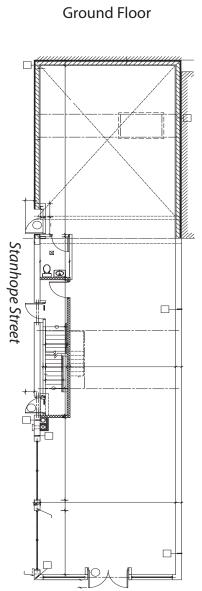

## SIZE

Ground Floor Lower Level 2,500 SF 1,632 SF

**FRONTAGE** 27' (Knickerbocker) & 65' (Stanhope)

#### **CEILING HEIGHT**

11' (back of the store has 20 ft cielings)