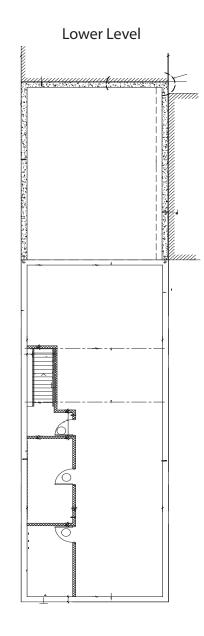

## SIZE

Ground Floor Lower Level 2,500 SF 1,632 SF

**FRONTAGE** 27' (Knickerbocker) & 65' (Stanhope)