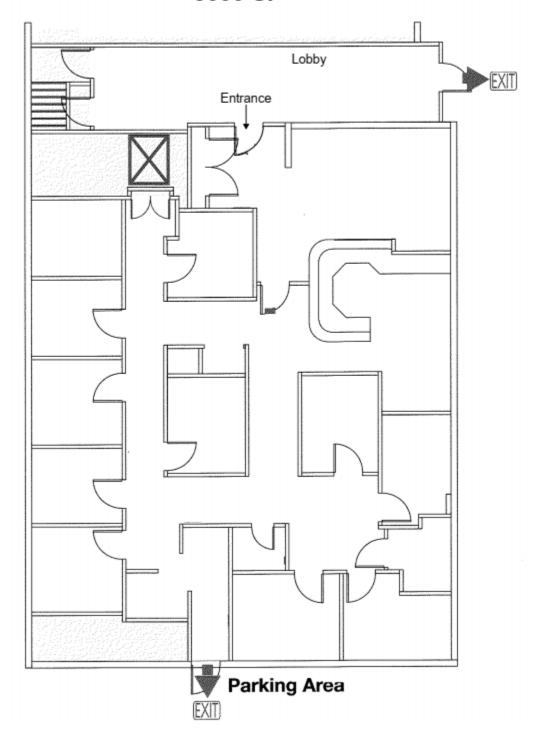

## **MEDICAL SPACE** ±3,000 SF / 8 EXAM ROOMS **WALK TO ALTA BATES 2915 TELEGRAPH AVE BERKELEY, SUITE 101**

**G**reat Telegraph Avenue location just off Ashby with parking, short walk to Alta Bates. First-floor suite of ±3,000 square feet. (Also a ±916square-foot dental / medical suite on the 3rd floor.

## Features:

- Eight (8) exam rooms
- Manager office
- Physician office
- Two restrooms
- Large waiting room and clerical area.
- Parking lot contiguous build-
- Alta Bates shuttle to BART

Bus or walk to **BART**, short stroll to Starbuck's, Whole Foods and many restaurants and shops.

## 2915 Telegraph Ave Suite 101 3000 SF