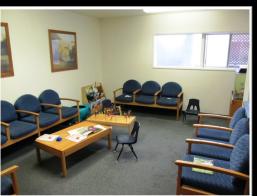

## Features:

- Eight (8) exam rooms
- Manager office
- Physician office
- Two restrooms
- Large waiting room and clerical area.
- Parking lot contiguous build-
- Alta Bates shuttle to BART

Bus or walk to **BART**, short stroll to Starbuck's, Whole Foods and many restaurants and shops.