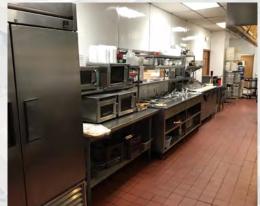

## 656 State Route 93 Sugarloaf, PA

| Property Details |                                                                                                                                                                  |
|------------------|------------------------------------------------------------------------------------------------------------------------------------------------------------------|
| Building Size:   | 6,000 SF                                                                                                                                                         |
| Acreage:         | 1.13 Acres   Corner Lot                                                                                                                                          |
| Parking:         | 50+ Cars                                                                                                                                                         |
| Traffic Count:   | 12,518 VPD                                                                                                                                                       |
| Heat:            | Natural Gas                                                                                                                                                      |
| Water/Sewer:     | On-site Well/ Public sewer                                                                                                                                       |
| Power:           | 240 Amp 3 Phase                                                                                                                                                  |
| Parcel/APN#:     | 08-S6S10-010-001                                                                                                                                                 |
| Taxes:           | \$7,566                                                                                                                                                          |
| Zoning:          | Commercial                                                                                                                                                       |
| Use:             | Restaurant                                                                                                                                                       |
| Other:           | Signage on Interstates 80 & 81 Turn key Landmark Family Restaurant 45 Years in Operation 1,600 SF event hosting room w/ sliding partition All equipment included |
| Location:        | 2.5 mile to I-80   29,266 VPD<br>2.9 miles I-81   72,118 VPD<br>4.8 miles to Hazleton Regional Airport                                                           |
| Area Amenities:  | Penn State Hazleton<br>Super Walmart<br>Laurel Mall                                                                                                              |