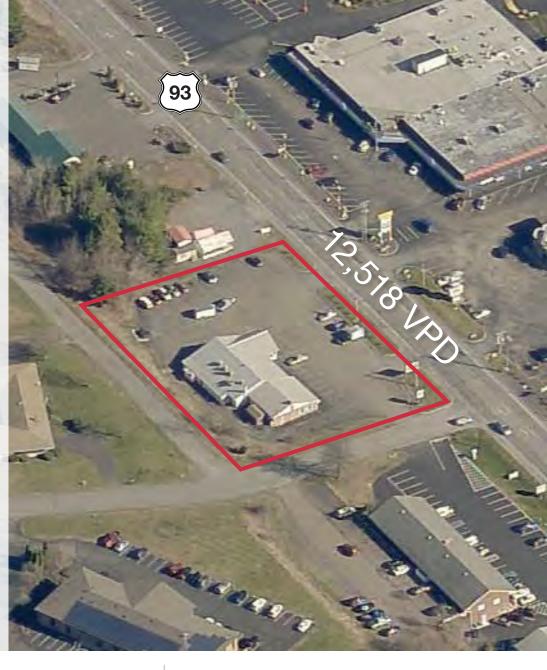

## 656 State Route 93 Sugarloaf, PA

| Property Details |                                                                                                                                                                  |
|------------------|------------------------------------------------------------------------------------------------------------------------------------------------------------------|
| Building Size:   | 6,000 SF                                                                                                                                                         |
| Acreage:         | 1.13 Acres   Corner Lot                                                                                                                                          |
| Parking:         | 50+ Cars                                                                                                                                                         |
| Traffic Count:   | 12,518 VPD                                                                                                                                                       |
| Heat:            | Natural Gas                                                                                                                                                      |
| Water/Sewer:     | On-site Well/ Public sewer                                                                                                                                       |
| Power:           | 240 Amp 3 Phase                                                                                                                                                  |
| Parcel/APN#:     | 08-S6S10-010-001                                                                                                                                                 |
| Taxes:           | \$7,566                                                                                                                                                          |
| Zoning:          | Commercial                                                                                                                                                       |
| Use:             | Restaurant                                                                                                                                                       |
| Other:           | Signage on Interstates 80 & 81 Turn key Landmark Family Restaurant 45 Years in Operation 1,600 SF event hosting room w/ sliding partition All equipment included |
| Location:        | 2.5 mile to I-80   29,266 VPD<br>2.9 miles I-81   72,118 VPD<br>4.8 miles to Hazleton Regional Airport                                                           |
| Area Amenities:  | Penn State Hazleton<br>Super Walmart<br>Laurel Mall                                                                                                              |