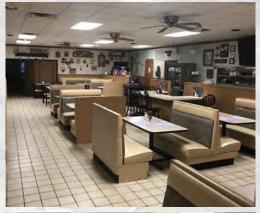

## For Sale

6,000 SF

Commercial—Restaurant

Turnkey Landmark Family Restaurant

Two (2) miles from both I-80 and I-81

## 656 State Route 93 Sugarloaf, PA

| Property Details |                                                                                                                                                                  |
|------------------|------------------------------------------------------------------------------------------------------------------------------------------------------------------|
| Building Size:   | 6,000 SF                                                                                                                                                         |
| Acreage:         | 1.13 Acres   Corner Lot                                                                                                                                          |
| Parking:         | 50+ Cars                                                                                                                                                         |
| Traffic Count:   | 12,518 VPD                                                                                                                                                       |
| Heat:            | Natural Gas                                                                                                                                                      |
| Water/Sewer:     | On-site Well/ Public sewer                                                                                                                                       |
| Power:           | 240 Amp 3 Phase                                                                                                                                                  |
| Parcel/APN#:     | 08-S6S10-010-001                                                                                                                                                 |
| Taxes:           | \$7,566                                                                                                                                                          |
| Zoning:          | Commercial                                                                                                                                                       |
| Use:             | Restaurant                                                                                                                                                       |
| Other:           | Signage on Interstates 80 & 81 Turn key Landmark Family Restaurant 45 Years in Operation 1,600 SF event hosting room w/ sliding partition All equipment included |
| Location:        | 2.5 mile to I-80   29,266 VPD<br>2.9 miles I-81   72,118 VPD<br>4.8 miles to Hazleton Regional Airport                                                           |
| Area Amenities:  | Penn State Hazleton<br>Super Walmart<br>Laurel Mall                                                                                                              |