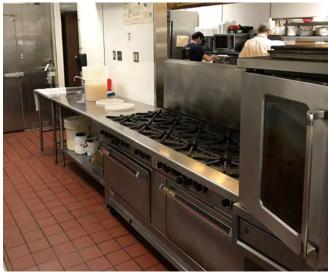

## 656 State Route 93 Sugarloaf, PA

| Property Details |                                                                                                                                                                  |
|------------------|------------------------------------------------------------------------------------------------------------------------------------------------------------------|
| Building Size:   | 6,000 SF                                                                                                                                                         |
| Acreage:         | 1.13 Acres   Corner Lot                                                                                                                                          |
| Parking:         | 50+ Cars                                                                                                                                                         |
| Traffic Count:   | 12,518 VPD                                                                                                                                                       |
| Heat:            | Natural Gas                                                                                                                                                      |
| Water/Sewer:     | On-site Well/ Public sewer                                                                                                                                       |
| Power:           | 240 Amp 3 Phase                                                                                                                                                  |
| Parcel/APN#:     | 08-S6S10-010-001                                                                                                                                                 |
| Taxes:           | \$7,566                                                                                                                                                          |
| Zoning:          | Commercial                                                                                                                                                       |
| Use:             | Restaurant                                                                                                                                                       |
| Other:           | Signage on Interstates 80 & 81 Turn key Landmark Family Restaurant 45 Years in Operation 1,600 SF event hosting room w/ sliding partition All equipment included |
| Location:        | 2.5 mile to I-80   29,266 VPD<br>2.9 miles I-81   72,118 VPD<br>4.8 miles to Hazleton Regional Airport                                                           |
| Area Amenities:  | Penn State Hazleton<br>Super Walmart<br>Laurel Mall                                                                                                              |