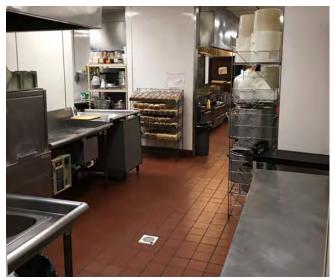

## 656 State Route 93 Sugarloaf, PA

| Property Details |                                                                                                                                                                  |
|------------------|------------------------------------------------------------------------------------------------------------------------------------------------------------------|
| Building Size:   | 6,000 SF                                                                                                                                                         |
| Acreage:         | 1.13 Acres   Corner Lot                                                                                                                                          |
| Parking:         | 50+ Cars                                                                                                                                                         |
| Traffic Count:   | 12,518 VPD                                                                                                                                                       |
| Heat:            | Natural Gas                                                                                                                                                      |
| Water/Sewer:     | On-site Well/ Public sewer                                                                                                                                       |
| Power:           | 240 Amp 3 Phase                                                                                                                                                  |
| Parcel/APN#:     | 08-S6S10-010-001                                                                                                                                                 |
| Taxes:           | \$7,566                                                                                                                                                          |
| Zoning:          | Commercial                                                                                                                                                       |
| Use:             | Restaurant                                                                                                                                                       |
| Other:           | Signage on Interstates 80 & 81 Turn key Landmark Family Restaurant 45 Years in Operation 1,600 SF event hosting room w/ sliding partition All equipment included |
| Location:        | 2.5 mile to I-80   29,266 VPD<br>2.9 miles I-81   72,118 VPD<br>4.8 miles to Hazleton Regional Airport                                                           |
| Area Amenities:  | Penn State Hazleton<br>Super Walmart<br>Laurel Mall                                                                                                              |