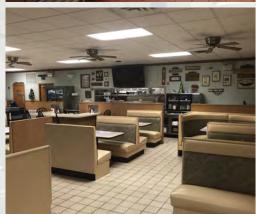

## For Sale

6,000 SF

Commercial—Restaurant

Turnkey Landmark Family Restaurant

Two (2) miles from both I-80 and I-81

## 656 State Route 93 Sugarloaf, PA

| Property Details |                                                                                                                                                                  |
|------------------|------------------------------------------------------------------------------------------------------------------------------------------------------------------|
| Building Size:   | 6,000 SF                                                                                                                                                         |
| Acreage:         | 1.13 Acres   Corner Lot                                                                                                                                          |
| Parking:         | 50+ Cars                                                                                                                                                         |
| Traffic Count:   | 12,518 VPD                                                                                                                                                       |
| Heat:            | Natural Gas                                                                                                                                                      |
| Water/Sewer:     | On-site Well/ Public sewer                                                                                                                                       |
| Power:           | 240 Amp 3 Phase                                                                                                                                                  |
| Parcel/APN#:     | 08-S6S10-010-001                                                                                                                                                 |
| Taxes:           | \$7,566                                                                                                                                                          |
| Zoning:          | Commercial                                                                                                                                                       |
| Use:             | Restaurant                                                                                                                                                       |
| Other:           | Signage on Interstates 80 & 81 Turn key Landmark Family Restaurant 45 Years in Operation 1,600 SF event hosting room w/ sliding partition All equipment included |
| Location:        | 2.5 mile to I-80   29,266 VPD<br>2.9 miles I-81   72,118 VPD<br>4.8 miles to Hazleton Regional Airport                                                           |
| Area Amenities:  | Penn State Hazleton<br>Super Walmart<br>Laurel Mall                                                                                                              |