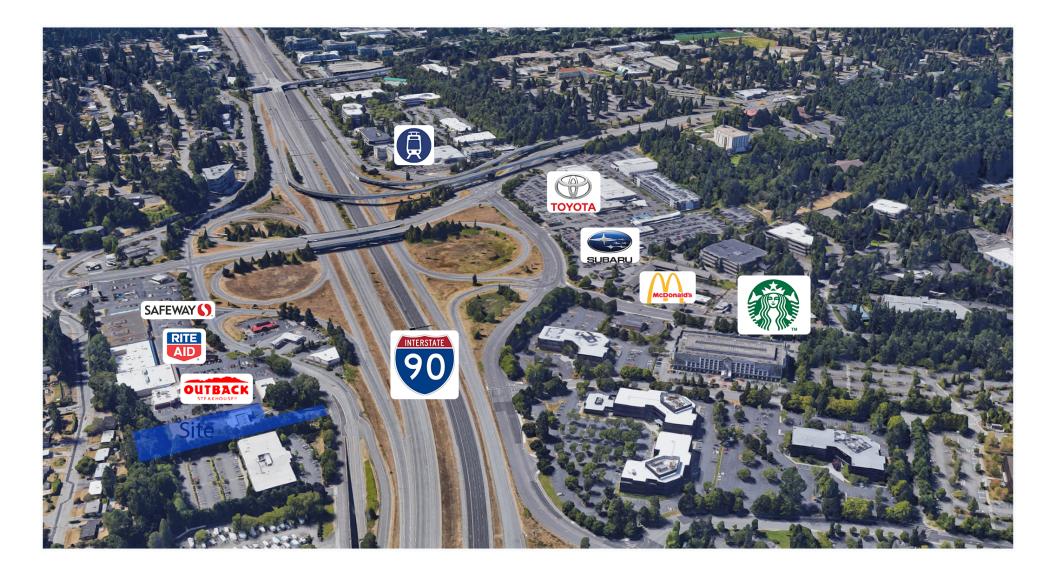

# **Eastgate Emissions Site**

15313 SE 37TH ST , Bellevue, WA 98006

| OFFERING SUMMARY |                             | PROPERTY OVERVIEW                                                                                                                                                                           |  |  |  |
|------------------|-----------------------------|---------------------------------------------------------------------------------------------------------------------------------------------------------------------------------------------|--|--|--|
| Lot Size:        | 74,343 SF                   | The Eastgate Emissions site is located along the I-90 freeway and a 10 minute drive to downtown bellevue. Eastgate is home to a number of car dealerships on the other side of the freeway. |  |  |  |
|                  |                             | PROPERTY HIGHLIGHTS                                                                                                                                                                         |  |  |  |
| Lease Rate:      | \$25,000 per month<br>(NNN) | • Large paved lot right off I-90                                                                                                                                                            |  |  |  |
|                  |                             | • Located across from a plethora of car dealerships, which makes the location a prime location for auto sales (along with other vehicle related businesses such as Uhaul and car rentals)   |  |  |  |
|                  |                             | Walking distance to a number of retail stores for food and shopping                                                                                                                         |  |  |  |
| Building Size:   | 4,756                       | Quick drive to downtown bellevue                                                                                                                                                            |  |  |  |
|                  |                             | Easy access to freeway                                                                                                                                                                      |  |  |  |
|                  |                             | Located across from Eastgate park & ride                                                                                                                                                    |  |  |  |
| Zoning:          | NMU                         |                                                                                                                                                                                             |  |  |  |
|                  |                             |                                                                                                                                                                                             |  |  |  |
|                  |                             |                                                                                                                                                                                             |  |  |  |