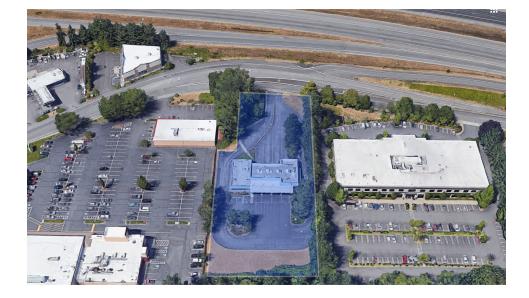

# **Eastgate Emissions Site**

15313 SE 37TH ST , Bellevue, WA 98006

| OFFERING SUMMARY |                             | PROPERTY OVERVIEW                                                                                                                                                                           |  |  |  |
|------------------|-----------------------------|---------------------------------------------------------------------------------------------------------------------------------------------------------------------------------------------|--|--|--|
| Lot Size:        | 74,343 SF                   | The Eastgate Emissions site is located along the I-90 freeway and a 10 minute drive to downtown bellevue. Eastgate is home to a number of car dealerships on the other side of the freeway. |  |  |  |
|                  |                             | PROPERTY HIGHLIGHTS                                                                                                                                                                         |  |  |  |
| Lease Rate:      | \$25,000 per month<br>(NNN) | • Large paved lot right off I-90                                                                                                                                                            |  |  |  |
|                  |                             | • Located across from a plethora of car dealerships, which makes the location a prime location for auto sales (along with other vehicle related businesses such as Uhaul and car rentals)   |  |  |  |
|                  |                             | Walking distance to a number of retail stores for food and shopping                                                                                                                         |  |  |  |
| Building Size:   | 4,756                       | Quick drive to downtown bellevue                                                                                                                                                            |  |  |  |
|                  |                             | Easy access to freeway                                                                                                                                                                      |  |  |  |
|                  |                             | Located across from Eastgate park & ride                                                                                                                                                    |  |  |  |
| Zoning:          | NMU                         |                                                                                                                                                                                             |  |  |  |
|                  |                             |                                                                                                                                                                                             |  |  |  |
|                  |                             |                                                                                                                                                                                             |  |  |  |